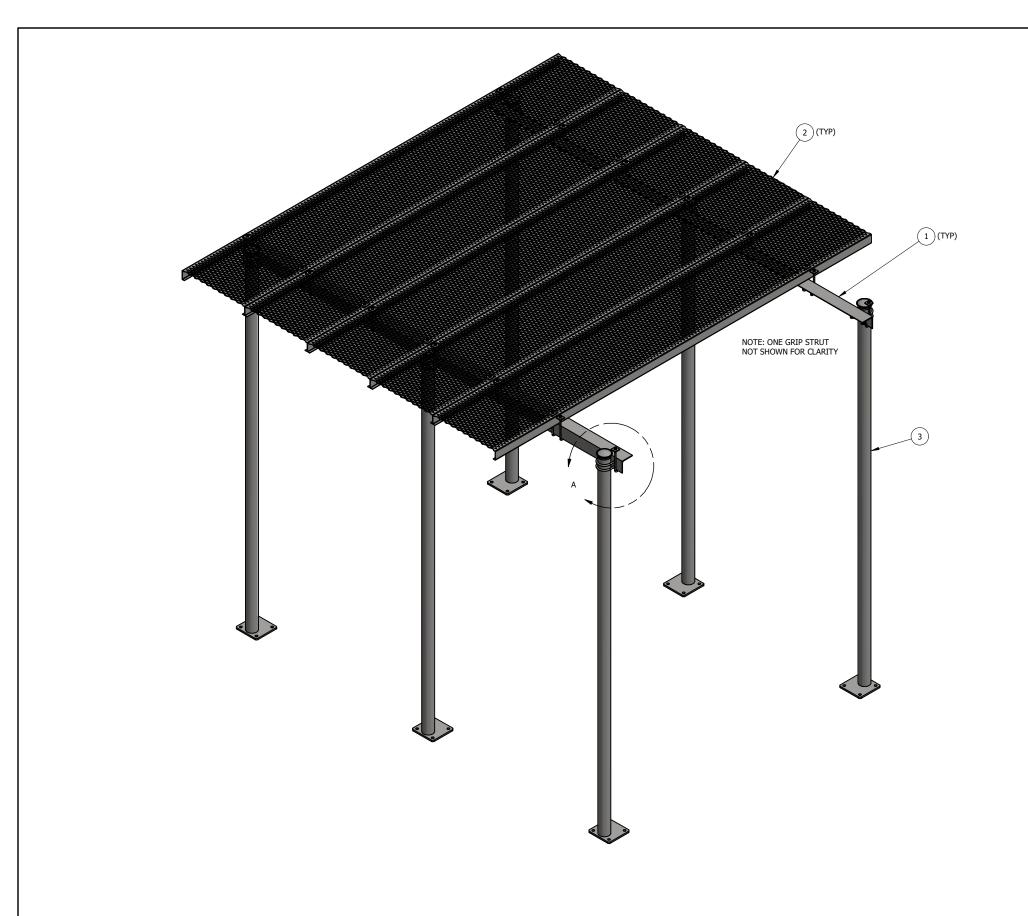

STANDARD TOLERANCES:

(UNLESS OTHERWISE NOTED)
FRACTIONS ±1/16"
DECIMALS ±0.01"
ANGLES ±0.5°

|                                                        | 3                    | BSP104H     | 6  | 4-HOLE BASE SHOE POST x 10'-6"           |          |
|--------------------------------------------------------|----------------------|-------------|----|------------------------------------------|----------|
|                                                        | 4                    | PC35        | 6  | 3-1/2" O.D PIPE CAP                      |          |
|                                                        | 5                    | 27-5190-005 | 24 | GALV. 3/8" x 8" J-BOLT W/ 3/4" SPACING   |          |
| EY FAB CORPORATION. ANY<br>WITHOUT WRITTEN PERMISSION. | 6                    | SFW-716G    | 24 | 1/4" PLATE                               |          |
|                                                        | 7                    | 27-5020-005 | 24 | 3/8 HDG LOCK WASHER                      |          |
| TOTAL WT: 1512.35 LB                                   | 8                    | 27-5030-005 | 24 | 3/8" HDG HEX NUT                         |          |
|                                                        | 9                    | 27-6090-005 | 12 | GALV. 1/2" x 3 5/8" x 5" U-BOLT ASSEMBLY |          |
| QTY:                                                   | TITLE:               |             |    |                                          | DRAWN BY |
| EINICH:                                                | ICE CANOPY 12' x 12' |             |    |                                          | KY       |

ITEM

PART #

IC12.01

WB5014-12

QTY

2

6

0.90 BY: DATE: CHK'D BY: 9/25/2019 W/ 10'-6' BASE SHOE POSTS, 4-HOLE DRAWING NO. IC1212-BP104H SERIES: ICE CANOPY SHEET: 1 OF 2

DESCRIPTION

L4x4x1/4"

2' x 3" x 12 GA GRIP STRUT

LENGTH

12'-1"

FINISH UNIT WT

80.10

133.21 87.98 0.30 0.31

0.18

0.01

0.02

HDG

G90 HDG

HDG