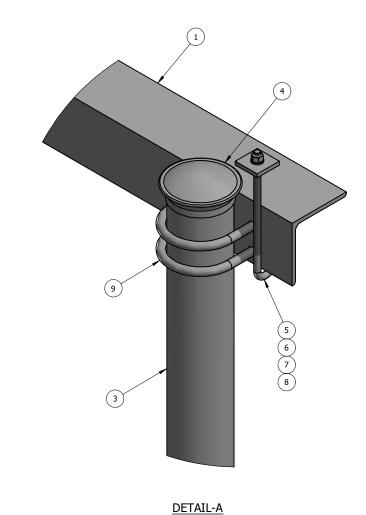

STANDARD TOLERANCES:

(UNLESS OTHERWISE NOTED)
FRACTIONS ±1/16"
DECIMALS ±0.01"
ANGLES ±0.5°

|                                                        | 3                    | BSP104H     | 6  | 4-HOLE BASE SHOE POST x 10'-6"           |          |
|--------------------------------------------------------|----------------------|-------------|----|------------------------------------------|----------|
|                                                        | 4                    | PC35        | 6  | 3-1/2" O.D PIPE CAP                      |          |
|                                                        | 5                    | 27-5190-005 | 24 | GALV. 3/8" x 8" J-BOLT W/ 3/4" SPACING   |          |
| EY FAB CORPORATION. ANY<br>WITHOUT WRITTEN PERMISSION. | 6                    | SFW-716G    | 24 | 1/4" PLATE                               |          |
|                                                        | 7                    | 27-5020-005 | 24 | 3/8 HDG LOCK WASHER                      |          |
| TOTAL WT: 1512.35 LB                                   | 8                    | 27-5030-005 | 24 | 3/8" HDG HEX NUT                         |          |
|                                                        | 9                    | 27-6090-005 | 12 | GALV. 1/2" x 3 5/8" x 5" U-BOLT ASSEMBLY |          |
| QTY:                                                   | TITLE:               |             |    |                                          | DRAWN BY |
| EINICH:                                                | ICE CANOPY 12' x 12' |             |    |                                          | KY       |

ITEM

PART #

IC12.01

WB5014-12

QTY

2

6

0.90 BY: DATE: CHK'D BY: 9/25/2019 W/ 10'-6' BASE SHOE POSTS, 4-HOLE DRAWING NO. IC1212-BP104H SERIES: ICE CANOPY SHEET: 1 OF 2

DESCRIPTION

L4x4x1/4"

2' x 3" x 12 GA GRIP STRUT

LENGTH

12'-1"

FINISH UNIT WT

80.10

133.21 87.98 0.30 0.31

0.18

0.01

0.02

HDG

G90 HDG

HDG