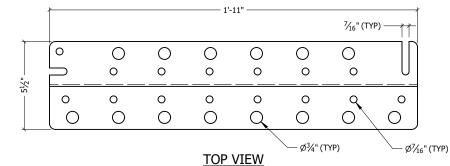

## **STANDARD TOLERANCES:**

| [ IOTAL WT: | 5 LB |
|-------------|------|
| QTY:        |      |
| FINISH:     | HDG  |
| JOB #:      |      |

|   | TITLE:  |                 |               |        |   |    |   | DRAWN BY: | DATE: |
|---|---------|-----------------|---------------|--------|---|----|---|-----------|-------|
|   | 1       |                 | 23" Z-BRACKET |        |   |    |   | JG        | 7/17  |
| _ | 1       |                 | 8-RUN         |        |   |    |   | DRAWING N | 0.    |
|   | SERIES: | COAX ICE BRIDGE |               | SHEET: | 2 | ΩF | 2 | 1         | 7     |