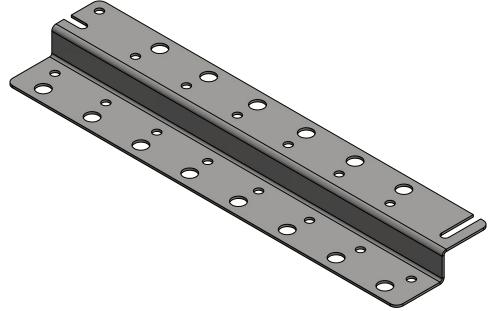

## **STANDARD TOLERANCES:**

| [ IOTAL WT: | 5 LB |
|-------------|------|
| QTY:        |      |
| FINISH:     | HDG  |
| JOB #:      |      |

|   | TITLE:  |                 |               |        |   |    |   | DRAWN BY: | DATE: |
|---|---------|-----------------|---------------|--------|---|----|---|-----------|-------|
|   | 1       |                 | 23" Z-BRACKET |        |   |    |   | JG        | 7/17  |
| _ | 1       |                 | 8-RUN         |        |   |    |   | DRAWING N | 0.    |
|   | SERIES: | COAX ICE BRIDGE |               | SHEET: | 2 | ΩF | 2 | 1         | 7     |