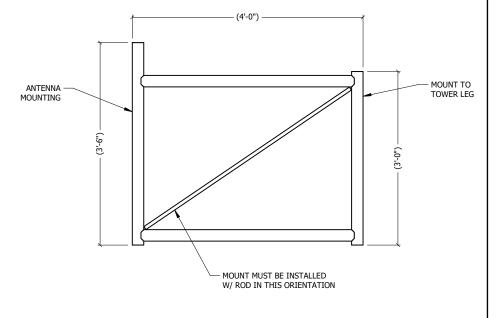

## **STANDARD TOLERANCES:**

(UNLESS OTHERWISE NOTED)
FRACTIONS ±1/16"
DECIMALS ±0.01"
ANGLES ±0.5°

TOTAL WT: 56.85 LB QTY:

FINISH: HDG

JOB #:

ANTENNA MOUNT PIPE FRME 48" STAND-OFF (2-3/8" O.D PIPE) DRAWN BY: DATE: CHK'D BY: KY 2/22/2023 DRAWING NO.

SERIES: TOWER ANTENNA MOUNT SHEET: 1 OF 2

AM1037-48