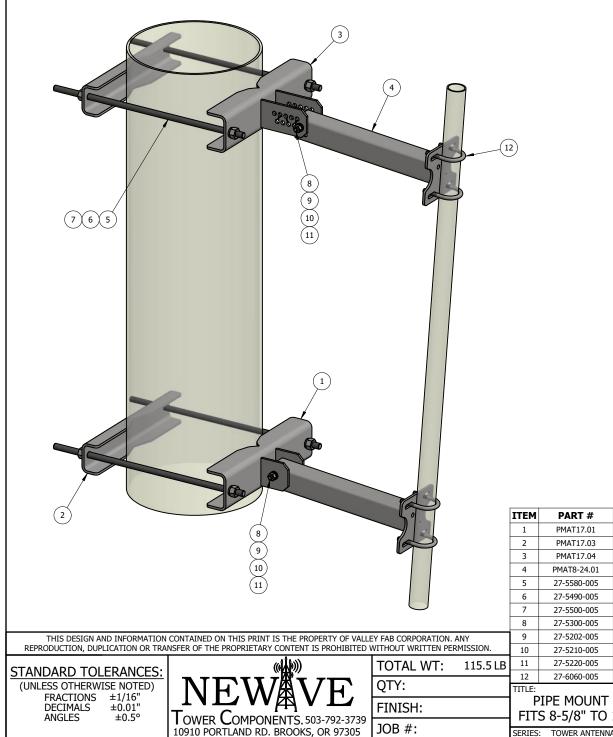

| ITEM                                                        | PART #      | QTY | DESCRIPTION                              |           | FINISH | UNIT WT   |
|-------------------------------------------------------------|-------------|-----|------------------------------------------|-----------|--------|-----------|
| 1                                                           | PMAT17.01   | 1   | PIPE MOUNT CLAMP WELDMENT                |           | HDG    | 19.26     |
| 2                                                           | PMAT17.03   | 2   | 5/16" PLATE                              |           | BARE   | 12.41     |
| 3                                                           | PMAT17.04   | 1   | PIPE MOUNT CLAMP WELDMENT                |           | HDG    | 20.65     |
| 4                                                           | PMAT8-24.01 | 2   | PIPE MOUNT, STAND-OFF WELDMENT           |           | HDG    | 15.34     |
| 5                                                           | 27-5580-005 | 4   | 3/4" x 28" B7 HDG ALL-THREAD             |           |        | 3.51      |
| 6                                                           | 27-5490-005 | 8   | 3/4 HDG LOCK WASHER                      |           |        | 0.04      |
| 7                                                           | 27-5500-005 | 8   | 3/4 HDG HEAVY HEX NUT                    |           |        | 0.21      |
| 8                                                           | 27-5300-005 | 2   | 1/2 x 5 A325 HDG BOLT                    |           |        | 0.34      |
| 9                                                           | 27-5202-005 | 4   | 1/2 F436 HDG FLAT WASHER                 |           |        | 0.03      |
| 10                                                          | 27-5210-005 | 2   | 1/2 HDG LOCK WASHER                      |           |        | 0.01      |
| 11                                                          | 27-5220-005 | 2   | 1/2 HDG HEAVY HEX NUT                    |           |        | 0.07      |
| 12                                                          | 27-6060-005 | 4   | HDG - 1/2" x 2-1/2" x 4" U-BOLT ASSEMBLY |           | HDG    | 0.76      |
| TITLE:                                                      |             |     |                                          |           | ATE:   | CHK'D BY: |
| PIPE MOUNT KIT, ADJ. TAPER, 24" STAND-OFF KY 9/27/2021      |             |     |                                          |           |        | -         |
| FITS 8-5/8" TO 17" O.D RND OR 12" x 90° ANG LEG DRAWING NO. |             |     |                                          |           |        |           |
| SERIES: TOWER ANTENNA MOUNT SHEET: 1 OF 1                   |             |     |                                          | PMAT17-24 |        |           |