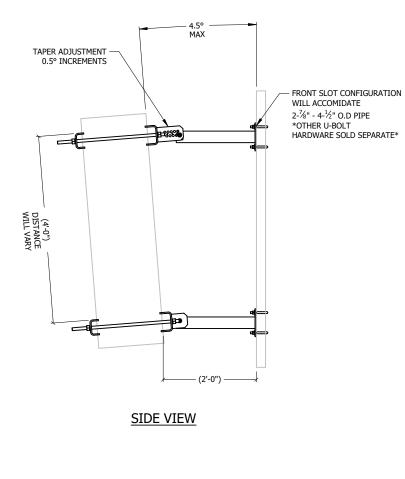

| ITEM                                                        | PART #      | QTY | DESCRIPTION                              |           | FINISH | UNIT WT   |
|-------------------------------------------------------------|-------------|-----|------------------------------------------|-----------|--------|-----------|
| 1                                                           | PMAT17.01   | 1   | PIPE MOUNT CLAMP WELDMENT                |           | HDG    | 19.26     |
| 2                                                           | PMAT17.03   | 2   | 5/16" PLATE                              |           | BARE   | 12.41     |
| 3                                                           | PMAT17.04   | 1   | PIPE MOUNT CLAMP WELDMENT                |           | HDG    | 20.65     |
| 4                                                           | PMAT8-24.01 | 2   | PIPE MOUNT, STAND-OFF WELDMENT           |           | HDG    | 15.34     |
| 5                                                           | 27-5580-005 | 4   | 3/4" x 28" B7 HDG ALL-THREAD             |           |        | 3.51      |
| 6                                                           | 27-5490-005 | 8   | 3/4 HDG LOCK WASHER                      |           |        | 0.04      |
| 7                                                           | 27-5500-005 | 8   | 3/4 HDG HEAVY HEX NUT                    |           |        | 0.21      |
| 8                                                           | 27-5300-005 | 2   | 1/2 x 5 A325 HDG BOLT                    |           |        | 0.34      |
| 9                                                           | 27-5202-005 | 4   | 1/2 F436 HDG FLAT WASHER                 |           |        | 0.03      |
| 10                                                          | 27-5210-005 | 2   | 1/2 HDG LOCK WASHER                      |           |        | 0.01      |
| 11                                                          | 27-5220-005 | 2   | 1/2 HDG HEAVY HEX NUT                    |           |        | 0.07      |
| 12                                                          | 27-6060-005 | 4   | HDG - 1/2" x 2-1/2" x 4" U-BOLT ASSEMBLY |           | HDG    | 0.76      |
| TITLE:                                                      |             |     |                                          |           | ATE:   | CHK'D BY: |
| PIPE MOUNT KIT, ADJ. TAPER, 24" STAND-OFF KY 9/27/2021      |             |     |                                          |           |        | -         |
| FITS 8-5/8" TO 17" O.D RND OR 12" x 90° ANG LEG DRAWING NO. |             |     |                                          |           |        |           |
| SERIES: TOWER ANTENNA MOUNT SHEET: 1 OF 1                   |             |     |                                          | PMAT17-24 |        |           |