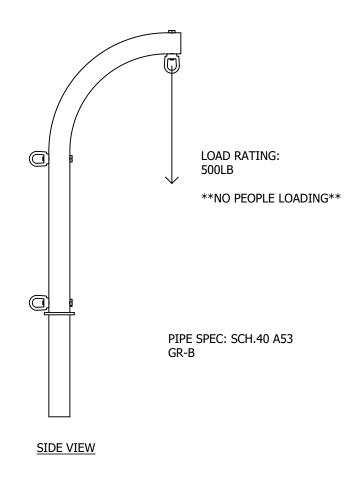

| _ | ITEM                            | PART #      | QTY | DESCRIPTION                         | LENGTH    | FINISH   | UNIT WT   |
|---|---------------------------------|-------------|-----|-------------------------------------|-----------|----------|-----------|
|   | 1                               | RGP66R.01   | 1   | RIGGING PIPE (ROUND) WELDMENT       |           | HDG      | 48.13     |
| 3 | 2                               | 27-5466-005 | 3   | 5/8 x 4 1/2 A325 HDG BOLT           |           |          | 0.50      |
|   | 3                               | EN4         | 3   | GALV. 0.50 EYE NUT, NUM. 4 (5/8-11) |           |          | 0.64      |
|   |                                 |             |     |                                     | DRAWN BY: | DATE:    | CHK'D BY: |
|   | RIGGING PIPE (ROUND)            |             |     | ,                                   | KY        | 4/6/2020 | KY        |
| _ | 66" HEIGHT & 24" WIDTH - 500 LB |             |     |                                     | DRAWING N | 0.       |           |