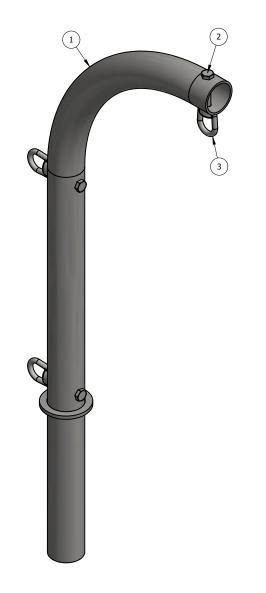

| _ | ITEM                            | PART #      | QTY | DESCRIPTION                         | LENGTH    | FINISH   | UNIT WT   |
|---|---------------------------------|-------------|-----|-------------------------------------|-----------|----------|-----------|
|   | 1                               | RGP66R.01   | 1   | RIGGING PIPE (ROUND) WELDMENT       |           | HDG      | 48.13     |
| 3 | 2                               | 27-5466-005 | 3   | 5/8 x 4 1/2 A325 HDG BOLT           |           |          | 0.50      |
|   | 3                               | EN4         | 3   | GALV. 0.50 EYE NUT, NUM. 4 (5/8-11) |           |          | 0.64      |
|   |                                 |             |     |                                     | DRAWN BY: | DATE:    | CHK'D BY: |
|   | RIGGING PIPE (ROUND)            |             |     | ,                                   | KY        | 4/6/2020 | KY        |
| _ | 66" HEIGHT & 24" WIDTH - 500 LB |             |     |                                     | DRAWING N | 0.       |           |