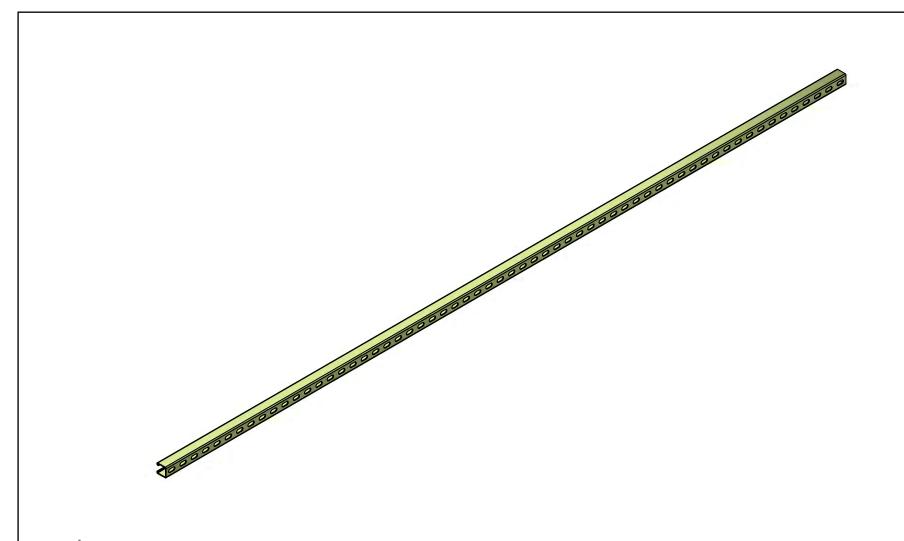

## STANDARD TOLERANCES:

(UNLESS OTHERWISE NOTED)
FRACTIONS ±1/16"
DECIMALS ±0.01"
ANGLES ±0.5°

| WITHOUT WRITTEN PERMISSION. |                    |          |                                   |                  |  |
|-----------------------------|--------------------|----------|-----------------------------------|------------------|--|
|                             | TOTAL WT:          | 17.65 LB | GRADE                             |                  |  |
|                             | QTY:               |          | ASTM A1011 SS GR 33               |                  |  |
|                             |                    |          | YELLOW ELECTRO (<br>1-5/8" X 1-5/ |                  |  |
| 9                           | FINISH:YELLOW ZINC |          |                                   |                  |  |
|                             | JOB #:             |          | SERIES:                           | HARDWARE ACCESSO |  |

| GRADE                                                                    | DESCRIPTION                   |           |             |           |  |  |
|--------------------------------------------------------------------------|-------------------------------|-----------|-------------|-----------|--|--|
| ASTM A1011 SS GR 33                                                      | 1-5/8" X 1-5/8" CHANNEL STRUT |           |             |           |  |  |
| TITLE:                                                                   |                               | DRAWN BY: | DATE:       | CHK'D BY: |  |  |
| YELLOW ELECTRO GALV, UNISTRUT, 10' LONG<br>1-5/8" X 1-5/8" CHANNEL STRUT |                               |           | 2/22/2023   | -         |  |  |
|                                                                          |                               |           | DRAWING NO. |           |  |  |