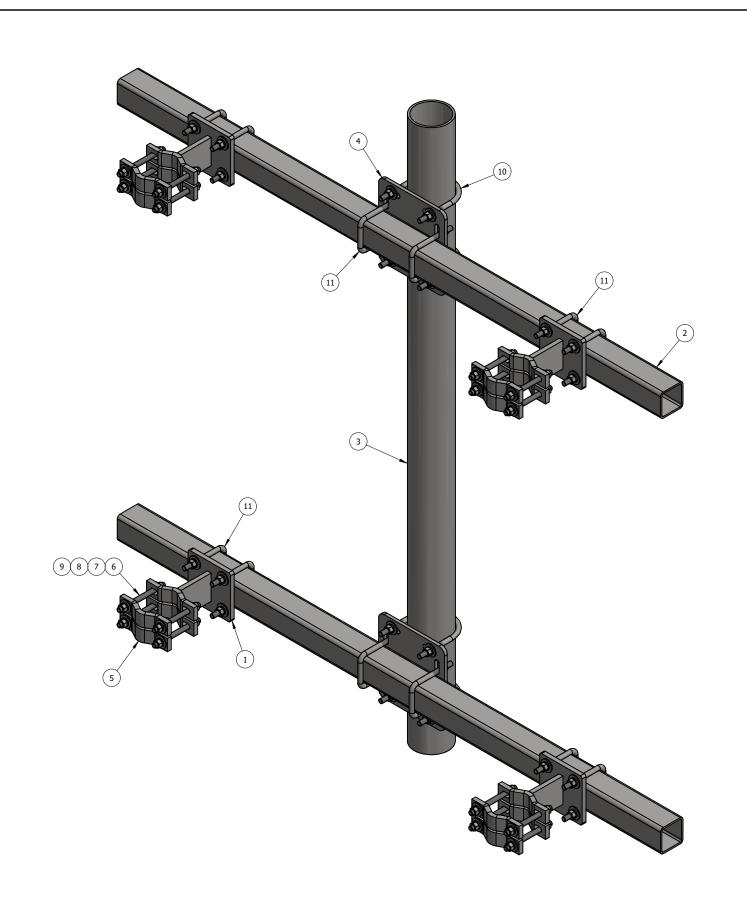

STANDARD TOLERANCES:

(UNLESS OTHERWISE NOTED)
FRACTIONS ±1/16"
DECIMALS ±0.01"
ANGLES ±0.5°

| ITEM                         | PART #               | QTY                                                                                                                                          | DESCRIPTION                                                                                                                                                                     | LENGTH                                                                                                                                                                                                                                                                                                                                                                                                                                                                                                                                                                                                                                                                                                                                                                                                                                        | FINISH                                                                                                                                                                                                                                                                                                                                                                                                                                                                                                                                                                                                                                                                                                                                                                                                                                                                         | UNIT WT                                                                                                                                                                                                                                                                                                                                                                                                                                                                                                                                                                                                                                                                                                                                                                                                                                                                                                    |
|------------------------------|----------------------|----------------------------------------------------------------------------------------------------------------------------------------------|---------------------------------------------------------------------------------------------------------------------------------------------------------------------------------|-----------------------------------------------------------------------------------------------------------------------------------------------------------------------------------------------------------------------------------------------------------------------------------------------------------------------------------------------------------------------------------------------------------------------------------------------------------------------------------------------------------------------------------------------------------------------------------------------------------------------------------------------------------------------------------------------------------------------------------------------------------------------------------------------------------------------------------------------|--------------------------------------------------------------------------------------------------------------------------------------------------------------------------------------------------------------------------------------------------------------------------------------------------------------------------------------------------------------------------------------------------------------------------------------------------------------------------------------------------------------------------------------------------------------------------------------------------------------------------------------------------------------------------------------------------------------------------------------------------------------------------------------------------------------------------------------------------------------------------------|------------------------------------------------------------------------------------------------------------------------------------------------------------------------------------------------------------------------------------------------------------------------------------------------------------------------------------------------------------------------------------------------------------------------------------------------------------------------------------------------------------------------------------------------------------------------------------------------------------------------------------------------------------------------------------------------------------------------------------------------------------------------------------------------------------------------------------------------------------------------------------------------------------|
| 1                            | AM1045.01            | 4                                                                                                                                            | FACE MOUNT, STANDOFF WELDMENT                                                                                                                                                   |                                                                                                                                                                                                                                                                                                                                                                                                                                                                                                                                                                                                                                                                                                                                                                                                                                               | HDG                                                                                                                                                                                                                                                                                                                                                                                                                                                                                                                                                                                                                                                                                                                                                                                                                                                                            | 8.60                                                                                                                                                                                                                                                                                                                                                                                                                                                                                                                                                                                                                                                                                                                                                                                                                                                                                                       |
| 2                            | ST3-316-72           | 2                                                                                                                                            | HSS 3x3x3/16"                                                                                                                                                                   | 6'                                                                                                                                                                                                                                                                                                                                                                                                                                                                                                                                                                                                                                                                                                                                                                                                                                            | HDG                                                                                                                                                                                                                                                                                                                                                                                                                                                                                                                                                                                                                                                                                                                                                                                                                                                                            | 41.22                                                                                                                                                                                                                                                                                                                                                                                                                                                                                                                                                                                                                                                                                                                                                                                                                                                                                                      |
| 3                            | P45-72               | 1                                                                                                                                            | 4" STD PIPE                                                                                                                                                                     | 6'                                                                                                                                                                                                                                                                                                                                                                                                                                                                                                                                                                                                                                                                                                                                                                                                                                            | HDG                                                                                                                                                                                                                                                                                                                                                                                                                                                                                                                                                                                                                                                                                                                                                                                                                                                                            | 64.81                                                                                                                                                                                                                                                                                                                                                                                                                                                                                                                                                                                                                                                                                                                                                                                                                                                                                                      |
| 4                            | CXP3                 | 2                                                                                                                                            | 3/8" PLATE                                                                                                                                                                      |                                                                                                                                                                                                                                                                                                                                                                                                                                                                                                                                                                                                                                                                                                                                                                                                                                               | HDG                                                                                                                                                                                                                                                                                                                                                                                                                                                                                                                                                                                                                                                                                                                                                                                                                                                                            | 8.20                                                                                                                                                                                                                                                                                                                                                                                                                                                                                                                                                                                                                                                                                                                                                                                                                                                                                                       |
| 5                            | AMCS-3.01            | 8                                                                                                                                            | 1/2" PLATE                                                                                                                                                                      |                                                                                                                                                                                                                                                                                                                                                                                                                                                                                                                                                                                                                                                                                                                                                                                                                                               | SEE W/O                                                                                                                                                                                                                                                                                                                                                                                                                                                                                                                                                                                                                                                                                                                                                                                                                                                                        | 1.26                                                                                                                                                                                                                                                                                                                                                                                                                                                                                                                                                                                                                                                                                                                                                                                                                                                                                                       |
| 6                            | TR12-6               | 16                                                                                                                                           | 1/2" x 6" A36 HDG ALL-THREAD                                                                                                                                                    | 6"                                                                                                                                                                                                                                                                                                                                                                                                                                                                                                                                                                                                                                                                                                                                                                                                                                            |                                                                                                                                                                                                                                                                                                                                                                                                                                                                                                                                                                                                                                                                                                                                                                                                                                                                                | 0.33                                                                                                                                                                                                                                                                                                                                                                                                                                                                                                                                                                                                                                                                                                                                                                                                                                                                                                       |
| 7                            | 27-5200-005          | 32                                                                                                                                           | 1/2 A36 HDG FLAT WASHER                                                                                                                                                         |                                                                                                                                                                                                                                                                                                                                                                                                                                                                                                                                                                                                                                                                                                                                                                                                                                               |                                                                                                                                                                                                                                                                                                                                                                                                                                                                                                                                                                                                                                                                                                                                                                                                                                                                                | 0.04                                                                                                                                                                                                                                                                                                                                                                                                                                                                                                                                                                                                                                                                                                                                                                                                                                                                                                       |
| 8                            | 27-5210-005          | 32                                                                                                                                           | 1/2" HDG LOCK WASHER                                                                                                                                                            |                                                                                                                                                                                                                                                                                                                                                                                                                                                                                                                                                                                                                                                                                                                                                                                                                                               |                                                                                                                                                                                                                                                                                                                                                                                                                                                                                                                                                                                                                                                                                                                                                                                                                                                                                | 0.01                                                                                                                                                                                                                                                                                                                                                                                                                                                                                                                                                                                                                                                                                                                                                                                                                                                                                                       |
| 9                            | 27-5222-005          | 32                                                                                                                                           | 1/2 HDG HEX NUT                                                                                                                                                                 |                                                                                                                                                                                                                                                                                                                                                                                                                                                                                                                                                                                                                                                                                                                                                                                                                                               |                                                                                                                                                                                                                                                                                                                                                                                                                                                                                                                                                                                                                                                                                                                                                                                                                                                                                | 0.04                                                                                                                                                                                                                                                                                                                                                                                                                                                                                                                                                                                                                                                                                                                                                                                                                                                                                                       |
| 10                           | 27-6140-005          | 4                                                                                                                                            | HDG - 1/2" x 4-5/8" x 6-1/2" U-BOLT ASSEMBLY                                                                                                                                    |                                                                                                                                                                                                                                                                                                                                                                                                                                                                                                                                                                                                                                                                                                                                                                                                                                               |                                                                                                                                                                                                                                                                                                                                                                                                                                                                                                                                                                                                                                                                                                                                                                                                                                                                                | 1.10                                                                                                                                                                                                                                                                                                                                                                                                                                                                                                                                                                                                                                                                                                                                                                                                                                                                                                       |
| 11                           | 27-7008-005          | 12                                                                                                                                           | GALV. 1/2" x 3-1/8" x 5" SQ. U-BOLT ASSEMBLY                                                                                                                                    |                                                                                                                                                                                                                                                                                                                                                                                                                                                                                                                                                                                                                                                                                                                                                                                                                                               |                                                                                                                                                                                                                                                                                                                                                                                                                                                                                                                                                                                                                                                                                                                                                                                                                                                                                | 0.78                                                                                                                                                                                                                                                                                                                                                                                                                                                                                                                                                                                                                                                                                                                                                                                                                                                                                                       |
|                              |                      |                                                                                                                                              | DRAWN BY:                                                                                                                                                                       |                                                                                                                                                                                                                                                                                                                                                                                                                                                                                                                                                                                                                                                                                                                                                                                                                                               | CHK'D BY:                                                                                                                                                                                                                                                                                                                                                                                                                                                                                                                                                                                                                                                                                                                                                                                                                                                                      |                                                                                                                                                                                                                                                                                                                                                                                                                                                                                                                                                                                                                                                                                                                                                                                                                                                                                                            |
| I                            |                      |                                                                                                                                              |                                                                                                                                                                                 | KY                                                                                                                                                                                                                                                                                                                                                                                                                                                                                                                                                                                                                                                                                                                                                                                                                                            | 4/16/2024                                                                                                                                                                                                                                                                                                                                                                                                                                                                                                                                                                                                                                                                                                                                                                                                                                                                      | -                                                                                                                                                                                                                                                                                                                                                                                                                                                                                                                                                                                                                                                                                                                                                                                                                                                                                                          |
| W/ 4-1/2" OD PIPE @ 72" LONG |                      |                                                                                                                                              | DRAWING NO                                                                                                                                                                      | ).                                                                                                                                                                                                                                                                                                                                                                                                                                                                                                                                                                                                                                                                                                                                                                                                                                            |                                                                                                                                                                                                                                                                                                                                                                                                                                                                                                                                                                                                                                                                                                                                                                                                                                                                                |                                                                                                                                                                                                                                                                                                                                                                                                                                                                                                                                                                                                                                                                                                                                                                                                                                                                                                            |
|                              | 1 2 3 4 5 6 7 8 9 10 | 1 AM1045.01 2 ST3-316-72 3 P45-72 4 CXP3 5 AMCS-3.01 6 TR12-6 7 27-5200-005 8 27-5210-005 9 27-5222-005 10 27-6140-005 11 27-7008-005 TITLE: | 1 AM1045.01 4 2 ST3-316-72 2 3 P45-72 1 4 CXP3 2 5 AMCS-3.01 8 6 TR12-6 16 7 27-5200-005 32 8 27-5210-005 32 9 27-5222-005 32 10 27-6140-005 4 11 27-7008-005 12  TITLE:  TOWER | 1         AM1045.01         4         FACE MOUNT, STANDOFF WELDMENT           2         ST3-316-72         2         HSS 3x3x3/16"           3         P45-72         1         4" STD PIPE           4         CXP3         2         3/8" PLATE           5         AMCS-3.01         8         1/2" PLATE           6         TR12-6         16         1/2" x 6" A36 HDG ALL-THREAD           7         27-5200-005         32         1/2 A36 HDG FLAT WASHER           8         27-5210-005         32         1/2" HDG LOCK WASHER           9         27-5222-005         32         1/2 HDG HEX NUT           10         27-6140-005         4         HDG - 1/2" x 4-5/8" x 6-1/2" U-BOLT ASSEMBLY           11         27-7008-005         12         GALV. 1/2" x 3-1/8" x 5" SQ. U-BOLT ASSEMBLY           TOWER FACE MOUNT KIT | 1         AM1045.01         4         FACE MOUNT, STANDOFF WELDMENT           2         ST3-316-72         2         HSS 3x3x3/16"         6'           3         P45-72         1         4" STD PIPE         6'           4         CXP3         2         3/8" PLATE           5         AMCS-3.01         8         1/2" PLATE           6         TR12-6         16         1/2" x 6" A36 HDG ALL-THREAD         6"           7         27-5200-005         32         1/2 A36 HDG FLAT WASHER           8         27-5210-005         32         1/2" HDG LOCK WASHER           9         27-5222-005         32         1/2 HDG HEX NUT           10         27-6140-005         4         HDG - 1/2" x 4-5/8" x 6-1/2" U-BOLT ASSEMBLY           11         27-7008-005         12         GALV. 1/2" x 3-1/8" x 5" SQ. U-BOLT ASSEMBLY           TOWER FACE MOUNT KIT | 1       AM1045.01       4       FACE MOUNT, STANDOFF WELDMENT       HDG         2       ST3-316-72       2       HSS 3x3x3/16"       6'       HDG         3       P45-72       1       4" STD PIPE       6'       HDG         4       CXP3       2       3/8" PLATE       HDG         5       AMCS-3.01       8       1/2" PLATE       SEE W/O         6       TR12-6       16       1/2" x 6" A36 HDG ALL-THREAD       6"         7       27-5200-005       32       1/2 A36 HDG FLAT WASHER       6"         8       27-5210-005       32       1/2" HDG LOCK WASHER       5"         9       27-5222-005       32       1/2 HDG HEX NUT       5"         10       27-6140-005       4       HDG - 1/2" x 4-5/8" x 6-1/2" U-BOLT ASSEMBLY       5"         11       27-7008-005       12       GALV. 1/2" x 3-1/8" x 5" SQ. U-BOLT ASSEMBLY       DRAWN BY:       A/16/2024         TOWER FACE MOUNT KIT |