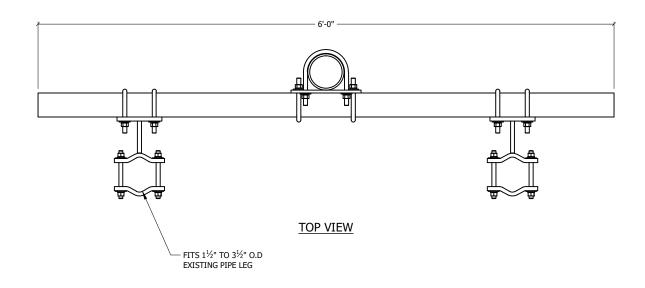

STANDARD TOLERANCES:

(UNLESS OTHERWISE NOTED)
FRACTIONS ±1/16"
DECIMALS ±0.01"
ANGLES ±0.5°

| ITEM                         | PART #               | QTY                                                                                                                                          | DESCRIPTION                                                                                                                                                                     | LENGTH                                                                                                                                                                                                                                                                                                                                                                                                                                                                                                                                                                                                                                                                                                                                                                                                                                        | FINISH                                                                                                                                                                                                                                                                                                                                                                                                                                                                                                                                                                                                                                                                                                                                                                                                                                                                         | UNIT WT                                                                                                                                                                                                                                                                                                                                                                                                                                                                                                                                                                                                                                                                                                                                                                                                                                                                                                    |
|------------------------------|----------------------|----------------------------------------------------------------------------------------------------------------------------------------------|---------------------------------------------------------------------------------------------------------------------------------------------------------------------------------|-----------------------------------------------------------------------------------------------------------------------------------------------------------------------------------------------------------------------------------------------------------------------------------------------------------------------------------------------------------------------------------------------------------------------------------------------------------------------------------------------------------------------------------------------------------------------------------------------------------------------------------------------------------------------------------------------------------------------------------------------------------------------------------------------------------------------------------------------|--------------------------------------------------------------------------------------------------------------------------------------------------------------------------------------------------------------------------------------------------------------------------------------------------------------------------------------------------------------------------------------------------------------------------------------------------------------------------------------------------------------------------------------------------------------------------------------------------------------------------------------------------------------------------------------------------------------------------------------------------------------------------------------------------------------------------------------------------------------------------------|------------------------------------------------------------------------------------------------------------------------------------------------------------------------------------------------------------------------------------------------------------------------------------------------------------------------------------------------------------------------------------------------------------------------------------------------------------------------------------------------------------------------------------------------------------------------------------------------------------------------------------------------------------------------------------------------------------------------------------------------------------------------------------------------------------------------------------------------------------------------------------------------------------|
| 1                            | AM1045.01            | 4                                                                                                                                            | FACE MOUNT, STANDOFF WELDMENT                                                                                                                                                   |                                                                                                                                                                                                                                                                                                                                                                                                                                                                                                                                                                                                                                                                                                                                                                                                                                               | HDG                                                                                                                                                                                                                                                                                                                                                                                                                                                                                                                                                                                                                                                                                                                                                                                                                                                                            | 8.60                                                                                                                                                                                                                                                                                                                                                                                                                                                                                                                                                                                                                                                                                                                                                                                                                                                                                                       |
| 2                            | ST3-316-72           | 2                                                                                                                                            | HSS 3x3x3/16"                                                                                                                                                                   | 6'                                                                                                                                                                                                                                                                                                                                                                                                                                                                                                                                                                                                                                                                                                                                                                                                                                            | HDG                                                                                                                                                                                                                                                                                                                                                                                                                                                                                                                                                                                                                                                                                                                                                                                                                                                                            | 41.22                                                                                                                                                                                                                                                                                                                                                                                                                                                                                                                                                                                                                                                                                                                                                                                                                                                                                                      |
| 3                            | P45-72               | 1                                                                                                                                            | 4" STD PIPE                                                                                                                                                                     | 6'                                                                                                                                                                                                                                                                                                                                                                                                                                                                                                                                                                                                                                                                                                                                                                                                                                            | HDG                                                                                                                                                                                                                                                                                                                                                                                                                                                                                                                                                                                                                                                                                                                                                                                                                                                                            | 64.81                                                                                                                                                                                                                                                                                                                                                                                                                                                                                                                                                                                                                                                                                                                                                                                                                                                                                                      |
| 4                            | CXP3                 | 2                                                                                                                                            | 3/8" PLATE                                                                                                                                                                      |                                                                                                                                                                                                                                                                                                                                                                                                                                                                                                                                                                                                                                                                                                                                                                                                                                               | HDG                                                                                                                                                                                                                                                                                                                                                                                                                                                                                                                                                                                                                                                                                                                                                                                                                                                                            | 8.20                                                                                                                                                                                                                                                                                                                                                                                                                                                                                                                                                                                                                                                                                                                                                                                                                                                                                                       |
| 5                            | AMCS-3.01            | 8                                                                                                                                            | 1/2" PLATE                                                                                                                                                                      |                                                                                                                                                                                                                                                                                                                                                                                                                                                                                                                                                                                                                                                                                                                                                                                                                                               | SEE W/O                                                                                                                                                                                                                                                                                                                                                                                                                                                                                                                                                                                                                                                                                                                                                                                                                                                                        | 1.26                                                                                                                                                                                                                                                                                                                                                                                                                                                                                                                                                                                                                                                                                                                                                                                                                                                                                                       |
| 6                            | TR12-6               | 16                                                                                                                                           | 1/2" x 6" A36 HDG ALL-THREAD                                                                                                                                                    | 6"                                                                                                                                                                                                                                                                                                                                                                                                                                                                                                                                                                                                                                                                                                                                                                                                                                            |                                                                                                                                                                                                                                                                                                                                                                                                                                                                                                                                                                                                                                                                                                                                                                                                                                                                                | 0.33                                                                                                                                                                                                                                                                                                                                                                                                                                                                                                                                                                                                                                                                                                                                                                                                                                                                                                       |
| 7                            | 27-5200-005          | 32                                                                                                                                           | 1/2 A36 HDG FLAT WASHER                                                                                                                                                         |                                                                                                                                                                                                                                                                                                                                                                                                                                                                                                                                                                                                                                                                                                                                                                                                                                               |                                                                                                                                                                                                                                                                                                                                                                                                                                                                                                                                                                                                                                                                                                                                                                                                                                                                                | 0.04                                                                                                                                                                                                                                                                                                                                                                                                                                                                                                                                                                                                                                                                                                                                                                                                                                                                                                       |
| 8                            | 27-5210-005          | 32                                                                                                                                           | 1/2" HDG LOCK WASHER                                                                                                                                                            |                                                                                                                                                                                                                                                                                                                                                                                                                                                                                                                                                                                                                                                                                                                                                                                                                                               |                                                                                                                                                                                                                                                                                                                                                                                                                                                                                                                                                                                                                                                                                                                                                                                                                                                                                | 0.01                                                                                                                                                                                                                                                                                                                                                                                                                                                                                                                                                                                                                                                                                                                                                                                                                                                                                                       |
| 9                            | 27-5222-005          | 32                                                                                                                                           | 1/2 HDG HEX NUT                                                                                                                                                                 |                                                                                                                                                                                                                                                                                                                                                                                                                                                                                                                                                                                                                                                                                                                                                                                                                                               |                                                                                                                                                                                                                                                                                                                                                                                                                                                                                                                                                                                                                                                                                                                                                                                                                                                                                | 0.04                                                                                                                                                                                                                                                                                                                                                                                                                                                                                                                                                                                                                                                                                                                                                                                                                                                                                                       |
| 10                           | 27-6140-005          | 4                                                                                                                                            | HDG - 1/2" x 4-5/8" x 6-1/2" U-BOLT ASSEMBLY                                                                                                                                    |                                                                                                                                                                                                                                                                                                                                                                                                                                                                                                                                                                                                                                                                                                                                                                                                                                               |                                                                                                                                                                                                                                                                                                                                                                                                                                                                                                                                                                                                                                                                                                                                                                                                                                                                                | 1.10                                                                                                                                                                                                                                                                                                                                                                                                                                                                                                                                                                                                                                                                                                                                                                                                                                                                                                       |
| 11                           | 27-7008-005          | 12                                                                                                                                           | GALV. 1/2" x 3-1/8" x 5" SQ. U-BOLT ASSEMBLY                                                                                                                                    |                                                                                                                                                                                                                                                                                                                                                                                                                                                                                                                                                                                                                                                                                                                                                                                                                                               |                                                                                                                                                                                                                                                                                                                                                                                                                                                                                                                                                                                                                                                                                                                                                                                                                                                                                | 0.78                                                                                                                                                                                                                                                                                                                                                                                                                                                                                                                                                                                                                                                                                                                                                                                                                                                                                                       |
|                              |                      |                                                                                                                                              | DRAWN BY:                                                                                                                                                                       |                                                                                                                                                                                                                                                                                                                                                                                                                                                                                                                                                                                                                                                                                                                                                                                                                                               | CHK'D BY:                                                                                                                                                                                                                                                                                                                                                                                                                                                                                                                                                                                                                                                                                                                                                                                                                                                                      |                                                                                                                                                                                                                                                                                                                                                                                                                                                                                                                                                                                                                                                                                                                                                                                                                                                                                                            |
| I                            |                      |                                                                                                                                              |                                                                                                                                                                                 | KY                                                                                                                                                                                                                                                                                                                                                                                                                                                                                                                                                                                                                                                                                                                                                                                                                                            | 4/16/2024                                                                                                                                                                                                                                                                                                                                                                                                                                                                                                                                                                                                                                                                                                                                                                                                                                                                      | -                                                                                                                                                                                                                                                                                                                                                                                                                                                                                                                                                                                                                                                                                                                                                                                                                                                                                                          |
| W/ 4-1/2" OD PIPE @ 72" LONG |                      |                                                                                                                                              | DRAWING NO                                                                                                                                                                      | ).                                                                                                                                                                                                                                                                                                                                                                                                                                                                                                                                                                                                                                                                                                                                                                                                                                            |                                                                                                                                                                                                                                                                                                                                                                                                                                                                                                                                                                                                                                                                                                                                                                                                                                                                                |                                                                                                                                                                                                                                                                                                                                                                                                                                                                                                                                                                                                                                                                                                                                                                                                                                                                                                            |
|                              | 1 2 3 4 5 6 7 8 9 10 | 1 AM1045.01 2 ST3-316-72 3 P45-72 4 CXP3 5 AMCS-3.01 6 TR12-6 7 27-5200-005 8 27-5210-005 9 27-5222-005 10 27-6140-005 11 27-7008-005 TITLE: | 1 AM1045.01 4 2 ST3-316-72 2 3 P45-72 1 4 CXP3 2 5 AMCS-3.01 8 6 TR12-6 16 7 27-5200-005 32 8 27-5210-005 32 9 27-5222-005 32 10 27-6140-005 4 11 27-7008-005 12  TITLE:  TOWER | 1         AM1045.01         4         FACE MOUNT, STANDOFF WELDMENT           2         ST3-316-72         2         HSS 3x3x3/16"           3         P45-72         1         4" STD PIPE           4         CXP3         2         3/8" PLATE           5         AMCS-3.01         8         1/2" PLATE           6         TR12-6         16         1/2" x 6" A36 HDG ALL-THREAD           7         27-5200-005         32         1/2 A36 HDG FLAT WASHER           8         27-5210-005         32         1/2" HDG LOCK WASHER           9         27-5222-005         32         1/2 HDG HEX NUT           10         27-6140-005         4         HDG - 1/2" x 4-5/8" x 6-1/2" U-BOLT ASSEMBLY           11         27-7008-005         12         GALV. 1/2" x 3-1/8" x 5" SQ. U-BOLT ASSEMBLY           TOWER FACE MOUNT KIT | 1         AM1045.01         4         FACE MOUNT, STANDOFF WELDMENT           2         ST3-316-72         2         HSS 3x3x3/16"         6'           3         P45-72         1         4" STD PIPE         6'           4         CXP3         2         3/8" PLATE           5         AMCS-3.01         8         1/2" PLATE           6         TR12-6         16         1/2" x 6" A36 HDG ALL-THREAD         6"           7         27-5200-005         32         1/2 A36 HDG FLAT WASHER           8         27-5210-005         32         1/2" HDG LOCK WASHER           9         27-5222-005         32         1/2 HDG HEX NUT           10         27-6140-005         4         HDG - 1/2" x 4-5/8" x 6-1/2" U-BOLT ASSEMBLY           11         27-7008-005         12         GALV. 1/2" x 3-1/8" x 5" SQ. U-BOLT ASSEMBLY           TOWER FACE MOUNT KIT | 1       AM1045.01       4       FACE MOUNT, STANDOFF WELDMENT       HDG         2       ST3-316-72       2       HSS 3x3x3/16"       6'       HDG         3       P45-72       1       4" STD PIPE       6'       HDG         4       CXP3       2       3/8" PLATE       HDG         5       AMCS-3.01       8       1/2" PLATE       SEE W/O         6       TR12-6       16       1/2" x 6" A36 HDG ALL-THREAD       6"         7       27-5200-005       32       1/2 A36 HDG FLAT WASHER       6"         8       27-5210-005       32       1/2" HDG LOCK WASHER       5"         9       27-5222-005       32       1/2 HDG HEX NUT       5"         10       27-6140-005       4       HDG - 1/2" x 4-5/8" x 6-1/2" U-BOLT ASSEMBLY       5"         11       27-7008-005       12       GALV. 1/2" x 3-1/8" x 5" SQ. U-BOLT ASSEMBLY       DRAWN BY:       A/16/2024         TOWER FACE MOUNT KIT |