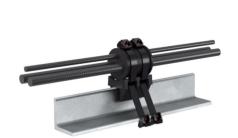

Universal Base with cable cushion

Universal Base with Threaded Rod Adapter 900712-10

Universal Base with Snap-in Adapter 900713-10