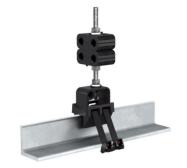

Universal Base with cable cushion

Universal Base with Threaded Rod Adapter 900712-10

Universal Base with Snap-in Adapter 900713-10