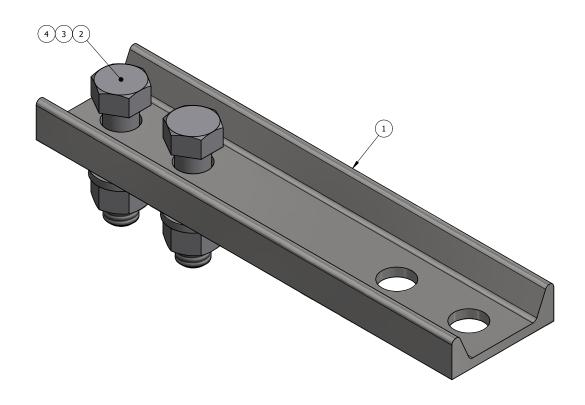

| ITEM | PART #      | DESCRIPTION                                | QTY | UNIT WT |
|------|-------------|--------------------------------------------|-----|---------|
| 1    | CGE-6.01    | 6" CABLE GUIDE STAND-OFF EXTENSION BRACKET | 1   | 0.54    |
| 2    | 27-4203-005 | GALV. 3/8" x 1-1/2" GR.5 BOLT              | 2   | 0.07    |
| 3    | 27-5020-005 | GALV. 3/8" LOCK WASHER                     | 2   | 0.01    |
| 4    | 27-5030-005 | GALV. 3/8" HEX NUT                         | 2   | 0.02    |

SAFETY CLIMB, 6" CABLE GUIDE STAND OFF EXTENSION BRACKET

CGE-6

OF 1

SERIES: SAFETY CLIMB ACCESSORIES
PART WT (BARE): DRAWING NO. SHEET:

0.7 LB