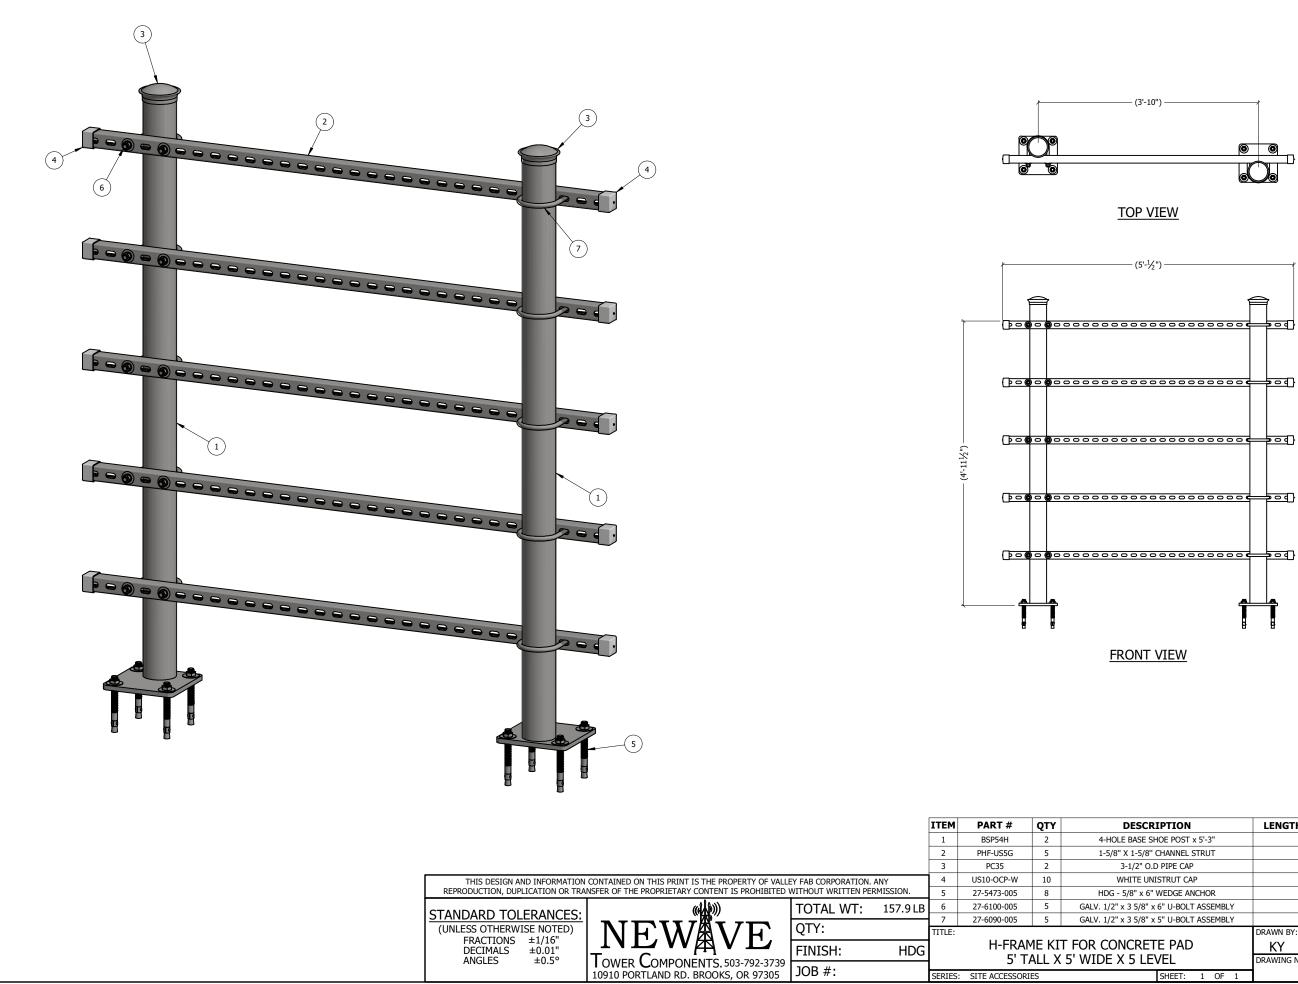

|                          | QTY | DESCRIPTION                              |  |  |             | LENGTH          |    | FINISH    | UNIT WT |
|--------------------------|-----|------------------------------------------|--|--|-------------|-----------------|----|-----------|---------|
|                          | 2   | 4-HOLE BASE SHOE POST x 5'-3"            |  |  |             |                 |    | HDG       | 48.16   |
|                          | 5   | 1-5/8" X 1-5/8" CHANNEL STRUT            |  |  |             |                 |    | HDG       | 8.87    |
|                          | 2   | 3-1/2" O.D PIPE CAP                      |  |  |             |                 |    | HDG       | 0.30    |
| /                        | 10  | WHITE UNISTRUT CAP                       |  |  |             | WHITE           |    | 0.28      |         |
| 5                        | 8   | HDG - 5/8" x 6" WEDGE ANCHOR             |  |  |             | HDG             |    | 0.54      |         |
| 5                        | 5   | GALV. 1/2" x 3 5/8" x 6" U-BOLT ASSEMBLY |  |  |             |                 |    |           | 1.02    |
| ;                        | 5   | GALV. 1/2" x 3 5/8" x 5" U-BOLT ASSEMBLY |  |  |             |                 |    |           | 0.90    |
|                          |     |                                          |  |  |             | DRAWN BY: DATE: |    | CHK'D BY: |         |
| AME KIT FOR CONCRETE PAD |     |                                          |  |  |             | KΥ              | 4/ | 20/2023   | -       |
| TALL X 5' WIDE X 5 LEVEL |     |                                          |  |  | DRAWING NO. |                 |    |           |         |
| ORIES SHEET: 1 OF 1      |     |                                          |  |  | HF555-01    |                 |    |           |         |
|                          |     |                                          |  |  |             |                 |    |           |         |