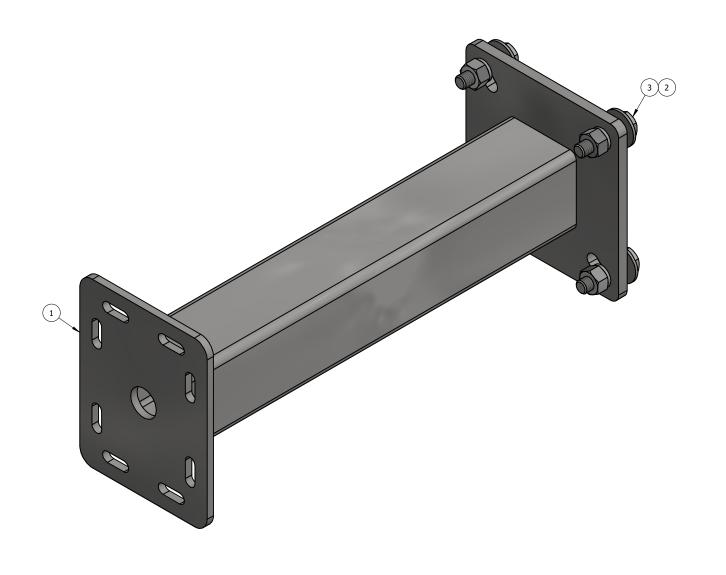

|          | ITEM                                 | PART #       | QTY | DESCRIPTION                            | LENGTH      | FINISH | UNIT WT   |  |  |
|----------|--------------------------------------|--------------|-----|----------------------------------------|-------------|--------|-----------|--|--|
|          | 1                                    | M3016-24U.01 | 1   | SINGLE ANTENNA 24" STAND OFF WELDMENT  |             | HDG    | 34.59     |  |  |
| В        | 2                                    | 27-5370-005  | 4   | 5/8" A36 HDG FLAT WASHER               |             |        | 0.08      |  |  |
| _        | 3                                    | 27-5450-005  | 4   | GALV. 5/8" x 2-1/2" A325 BOLT ASSEMBLY |             |        | 0.33      |  |  |
|          | TITLE:                               |              |     |                                        | DRAWN BY:   | DATE:  | CHK'D BY: |  |  |
| <u>-</u> | SINGLE ANTENNA 24" STAND OFF         |              |     | JG                                     | 7/17/2018   |        |           |  |  |
| _        | W/ UNIVERSAL MOUNTING PLATE WELDMENT |              |     |                                        | DRAWING NO. |        |           |  |  |