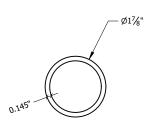

**END VIEW** 

THIS DESIGN AND INFORMATION CONTAINED ON THIS PRINT IS THE PROPERTY OF VALLEY FAB CORPORATION. ANY REPRODUCTION, DUPLICATION OR TRANSFER OF THE PROPRIETARY CONTENT IS PROHIBITED WITHOUT WRITTEN PERMISSION.

|   | PART #   | DESCRIPTION                         | WT:      | QTY       |
|---|----------|-------------------------------------|----------|-----------|
|   | P178-84  | HDG - 1-7/8"' O.D x 7'-0" LONG PIPE | 20       |           |
| 3 | P178-126 | HDG - 1-7/8" O.D x 10'-6" LONG PIPE | 30       |           |
| _ | P178-252 | HDG - 1-7/8" O.D x 21'-0" LONG PIPE | 60       |           |
|   | TITLE:   | DRAWN B                             | Y: DATE: | CHK'D BY: |

ANTENNA MAST PIPES
1-1/2" SCH.40 PIPE (TS 60k MIN, YS 35k MIN)

SERIES: BULK PIPE | SHEET: 1 OF 1

DRAWN BY: DATE: CHK'D BY:

KY 5/9/2024 
DRAWING NO.

P178-SERIES