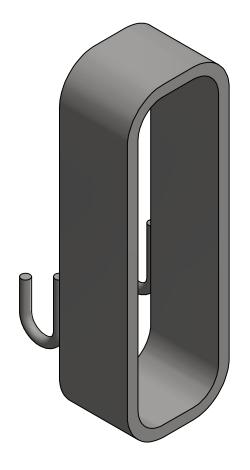

## STANDARD TOLERANCES:

|   | TOTAL WT: | 30.9 LB |
|---|-----------|---------|
|   | QTY:      |         |
|   | FINISH:   | BARE    |
| 9 | JOB #:    |         |

| 1                   | GRADE                            | DESCRIPTION |        |   |    |           |             |       |           |  |
|---------------------|----------------------------------|-------------|--------|---|----|-----------|-------------|-------|-----------|--|
|                     | A572 GR-65 BARE - 6X18 PORT HOLI |             |        |   |    |           | .E WELDMENT |       |           |  |
| TITLE:              |                                  |             |        |   |    |           | DRAWN BY:   | DATE: | CHK'D BY: |  |
| PORT HOLE WELDMENT  |                                  |             |        |   | KY | 2/13/2024 | KY          |       |           |  |
| 6" X 18" W/ J-HOOKS |                                  |             |        |   |    |           | DRAWING NO. |       |           |  |
| SERIES:             | MONOPOLE MOUNTIN                 | G           | SHEET: | 1 | OF | 1         | PORT-6X18H  |       |           |  |