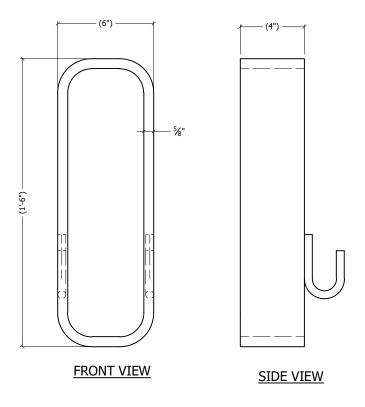

## STANDARD TOLERANCES:

|   | TOTAL WT: | 30.9 LB |
|---|-----------|---------|
|   | QTY:      |         |
|   | FINISH:   | BARE    |
| 9 | JOB #:    |         |

| 1                   | GRADE                            | DESCRIPTION |        |   |    |           |             |       |           |  |
|---------------------|----------------------------------|-------------|--------|---|----|-----------|-------------|-------|-----------|--|
|                     | A572 GR-65 BARE - 6X18 PORT HOLI |             |        |   |    |           | .E WELDMENT |       |           |  |
| TITLE:              |                                  |             |        |   |    |           | DRAWN BY:   | DATE: | CHK'D BY: |  |
| PORT HOLE WELDMENT  |                                  |             |        |   | KY | 2/13/2024 | KY          |       |           |  |
| 6" X 18" W/ J-HOOKS |                                  |             |        |   |    |           | DRAWING NO. |       |           |  |
| SERIES:             | MONOPOLE MOUNTIN                 | G           | SHEET: | 1 | OF | 1         | PORT-6X18H  |       |           |  |