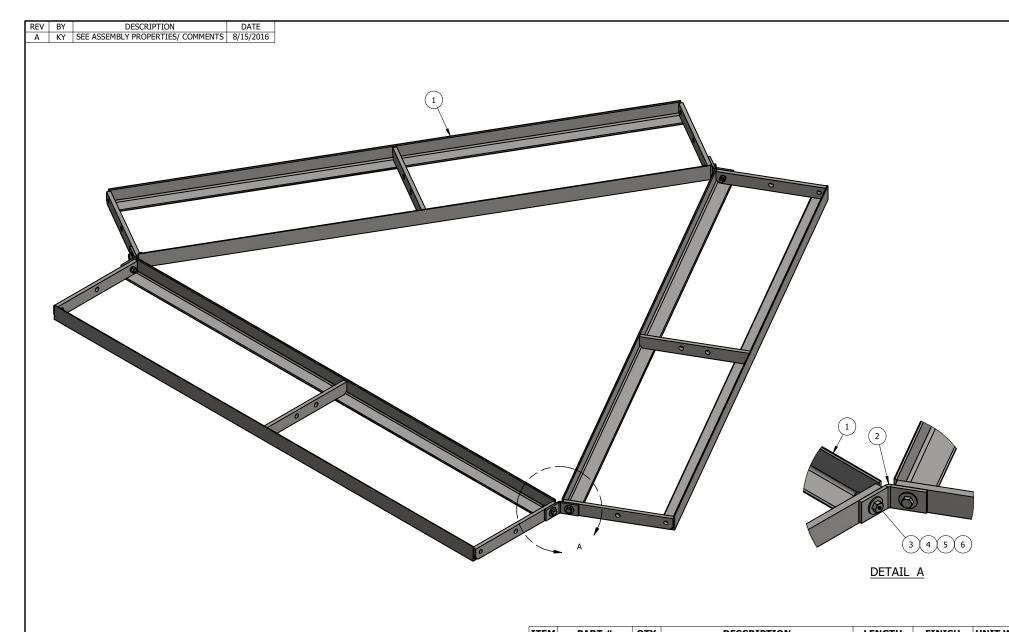

| ITEM   | PART #      | QTY | DESCRIPTION                           | LENGTH    | FINISH | UNIT WT   |
|--------|-------------|-----|---------------------------------------|-----------|--------|-----------|
| 1      | RT4007.01   | 3   | ROOFTOP NON-PENETRATING TRAY WELDMENT |           | HDG    | 61.60     |
| 2      | RT4007.05   | 3   | 5/16" PLATE                           |           | HDG    | 0.90      |
| 3      | 27-4303-005 | 6   | 1/2" x 2" GR.5 HDG BOLT               |           |        | 0.16      |
| 4      | 27-5200-005 | 6   | 1/2 A36 HDG FLAT WASHER               |           |        | 0.04      |
| 5      | 27-5210-005 | 6   | 1/2 HDG LOCK WASHER                   |           |        | 0.01      |
| 6      | 27-5222-005 | 6   | 1/2 HDG HEX NUT                       |           |        | 0.04      |
| TITLE: |             |     |                                       | DRAWN BY: | DATE:  | CHK'D BY: |

NON-PENETRATING SLED
FOR TRIPPOD MOUNT

SERIES: ROOFTION MOUNTING | SHEET: 1 OF 2

RT4007