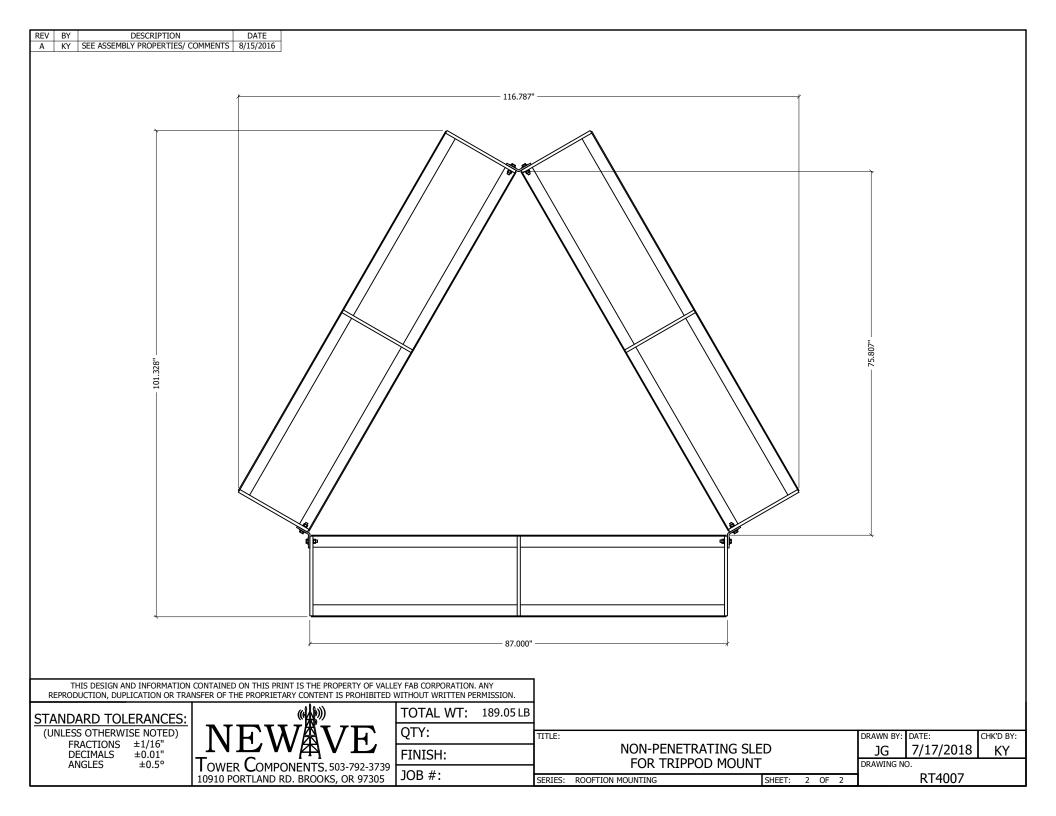

STANDARD TOLERANCES:

(UNLESS OTHERWISE NOTED) FRACTIONS ±1/16" DECIMALS ±0.01" ANGLES ±0.5° TOWER COMPONENTS. 503-792-3739
10910 PORTLAND RD. BROOKS, OR 97305

| WITHOUT WRITTEN PERMISSION. |           |           |   |  |  |  |
|-----------------------------|-----------|-----------|---|--|--|--|
|                             | TOTAL WT: | 189.05 LB | L |  |  |  |
|                             | QTY:      |           | 1 |  |  |  |
| )                           | FINISH:   |           |   |  |  |  |
|                             | JOB #:    |           | 4 |  |  |  |

NON-PENETRATING SLED
FOR TRIPPOD MOUNT

SERIES: ROOFTION MOUNTING | SHEET: 1 OF 2

RT4007