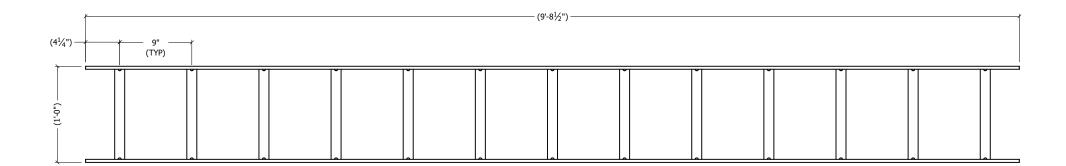

**TOP VIEW** 

THIS DESIGN AND INFORMATION CONTAINED ON THIS PRINT IS THE PROPERTY OF VALLEY FAB CORPORATION. ANY REPRODUCTION, DUPLICATION OR TRANSFER OF THE PROPRIETARY CONTENT IS PROHIBITED WITHOUT WRITTEN PERMISSION.

TITLE:

CABLE RUNWAY

12" WIDE X 9'-8-1/2" LADDER STYLE

SERIES: SITE ACCESSORIES SHEET: 2 OF 2

DRAWN BY: DATE: CHK'D BY: XY 3/10/2023 - DRAWING NO. SB1712YZ

| REV | BY | DESCRIPTION                    | DATE     |
|-----|----|--------------------------------|----------|
| Α   | KY | SEE MODEL IPROPERTIES/COMMENTS | 1/5/2024 |