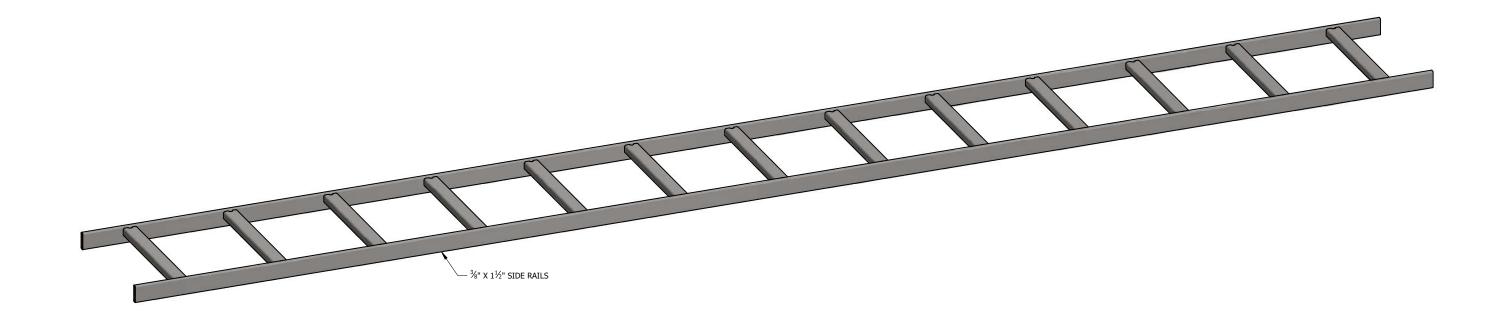

TITLE:

CABLE RUNWAY

12" WIDE X 9'-8-1/2" LADDER STYLE

SERIES: SITE ACCESSORIES SHEET: 2 OF 2

DRAWN BY: DATE: CHK'D BY: XY 3/10/2023 - DRAWING NO. SB1712YZ

| REV | BY | DESCRIPTION                    | DATE     |
|-----|----|--------------------------------|----------|
| Α   | KY | SEE MODEL IPROPERTIES/COMMENTS | 1/5/2024 |