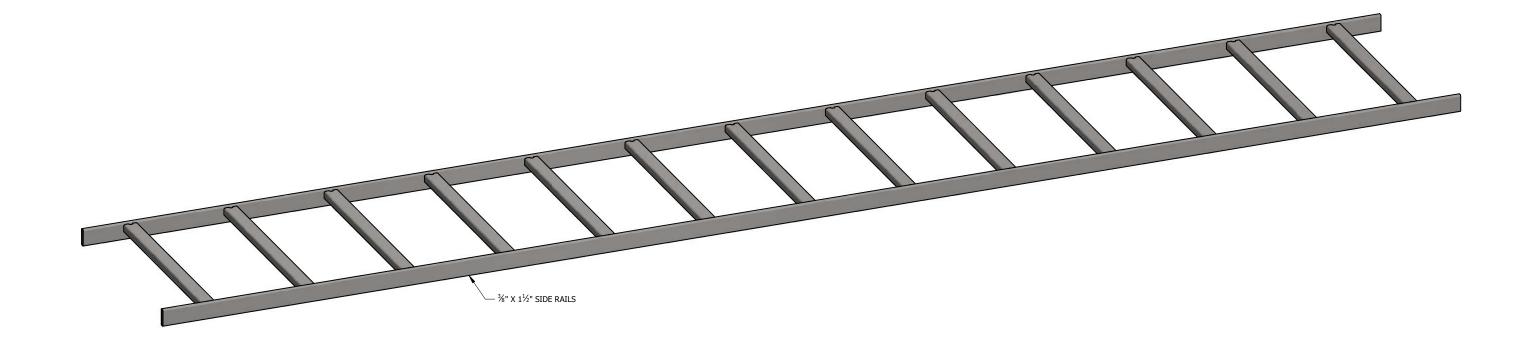

STANDARD TOLERANCES: (UNLESS OTHERWISE NOTED)

FRACTIONS ±1/16"
DECIMALS ±0.01"
ANGLES ±0.5°

TOTAL WT: 29.05 LB QTY:

FINISH:YELLOW ZINC

JOB #:

CABLE RUNWAY
18" WIDE X 9'-8-1/2" LADDER STYLE

SERIES: SITE ACCESSORIES SHEET: 2 OF 2