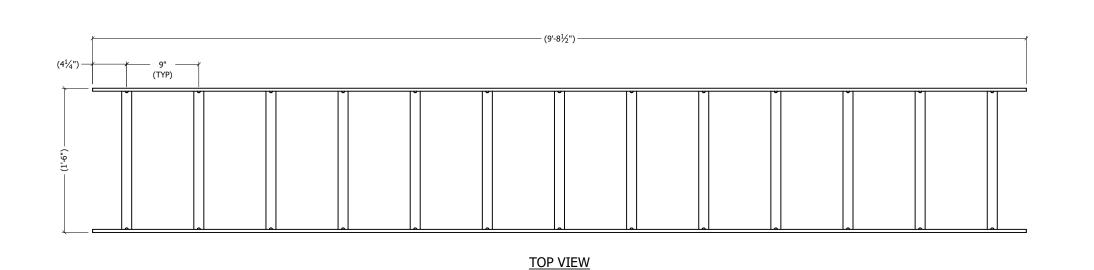

STANDARD TOLERANCES: (UNLESS OTHERWISE NOTED)

FRACTIONS ±1/16"
DECIMALS ±0.01"
ANGLES ±0.5°

TOTAL WT: 29.05 LB QTY:

FINISH:YELLOW ZINC

JOB #:

CABLE RUNWAY
18" WIDE X 9'-8-1/2" LADDER STYLE

SERIES: SITE ACCESSORIES SHEET: 2 OF 2