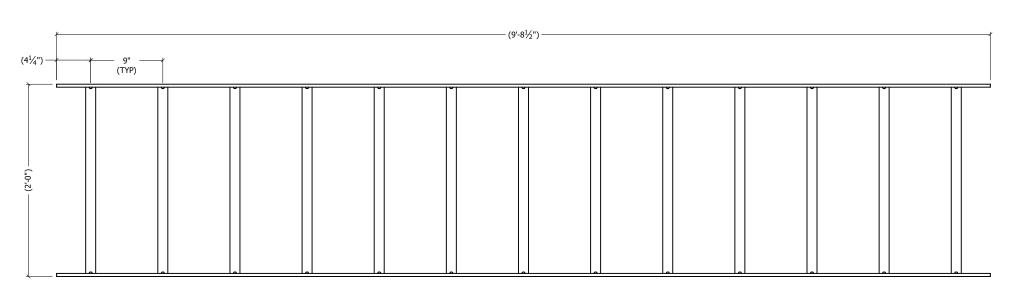

**TOP VIEW** 

THIS DESIGN AND INFORMATION CONTAINED ON THIS PRINT IS THE PROPERTY OF VALLEY FAB CORPORATION. ANY REPRODUCTION, DUPLICATION OR TRANSFER OF THE PROPRIETARY CONTENT IS PROHIBITED WITHOUT WRITTEN PERMISSION.

24" WIDE
SERIES: SITE ACCESSORIES

| TLE: |                                   |  |
|------|-----------------------------------|--|
|      | CABLE RUNWAY                      |  |
|      | 24" WIDE X 9'-8-1/2" LADDER STYLE |  |