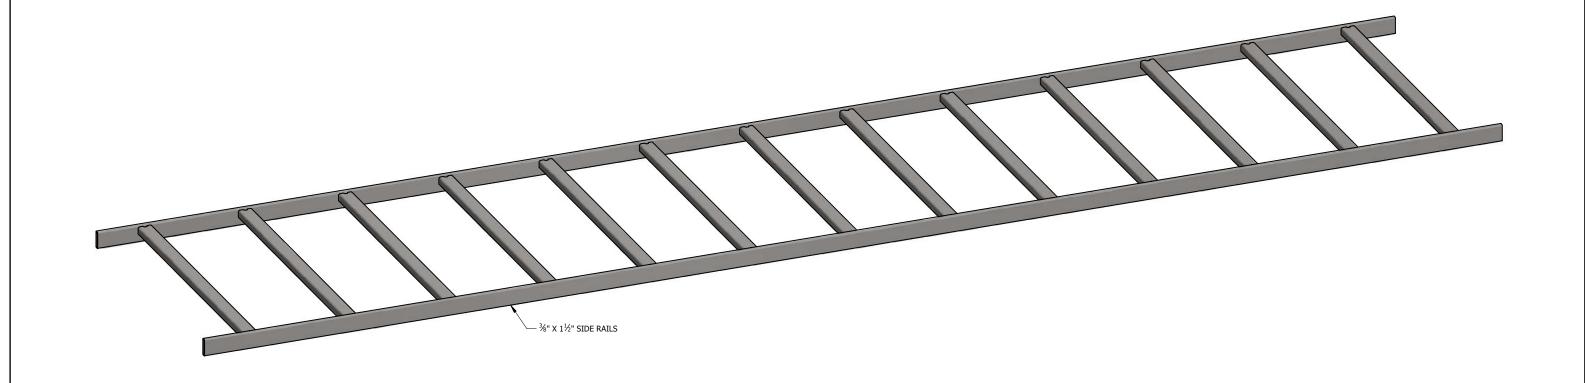

24" WIDE
SERIES: SITE ACCESSORIES

| TLE: |                                   |  |
|------|-----------------------------------|--|
|      | CABLE RUNWAY                      |  |
|      | 24" WIDE X 9'-8-1/2" LADDER STYLE |  |