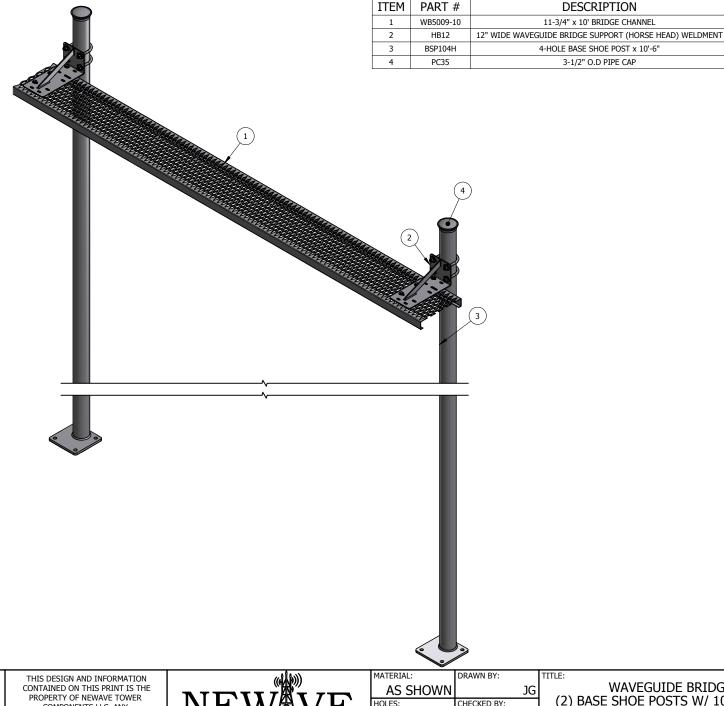

TOWER COMPONENTS. 503-792-3739 10910 PORTLAND RD. BROOKS, OR 97305

JG HOLES: CHECKED BY: **AS SHOWN** 

HDG

DATE:

6/17/2014

WAVEGUIDE BRIDGE KIT (2) BASE SHOE POSTS W/ 10'-6" COLUMNS

SERIES: COAX ICE BRIDGE PART WT (BARE): DRAWING NO.

TITLE:

**DESCRIPTION** 

11-3/4" x 10' BRIDGE CHANNEL

4-HOLE BASE SHOE POST x 10'-6"

3-1/2" O.D PIPE CAP

QTY

2

2