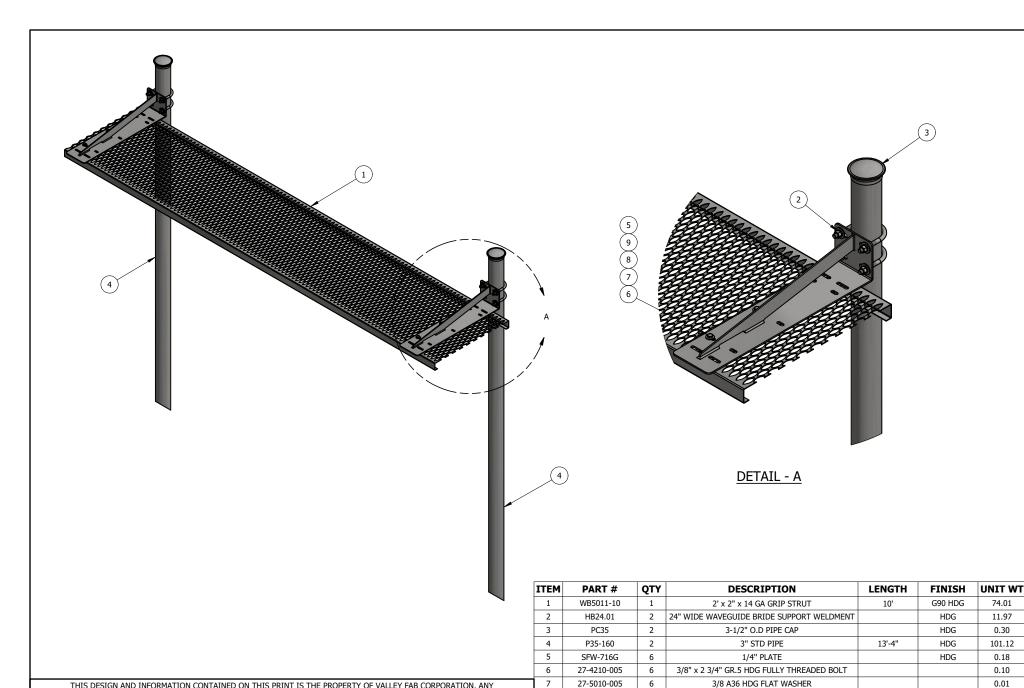

TITLE: WAVEGUIDE BRIDGE KIT

27-5020-005

27-5030-005

27-6090-005

SERIES: COAX ICE BRIDGE

8

9

10

(2) BURIAL POSTS W/ 13'-4" COLUMNS

3/8 HDG LOCK WASHER

3/8" HDG HEX NUT

GALV. 1/2" x 3 5/8" x 5" U-BOLT ASSEMBLY

SHEET: 1 OF 1

6

DRAWN BY: DATE: CHK'D BY: 7/17/2018 JG ΚY DRAWING NO.

0.01

0.02

WB5001-24DB