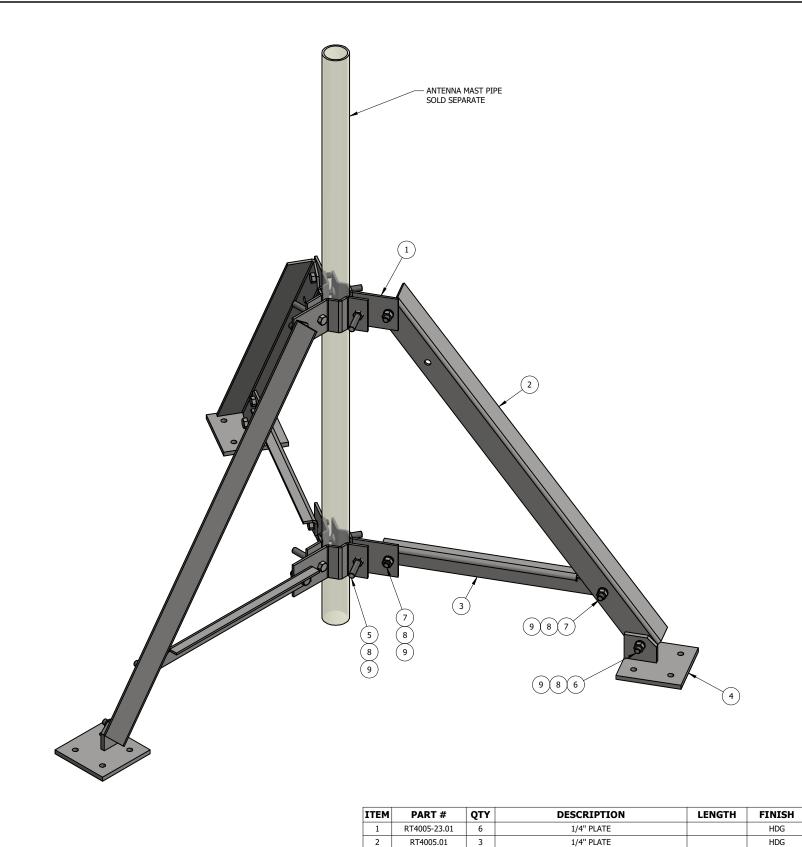

1/4" PLATE

FOOT BRACKET WELDMENT

HDG - 5/8" x 4" GR.5 FULL THREADED BOLT

5/8 x 2 GR.5 HDG BOLT

UNIT WT

2.65

19.03

5.04

8.14

0.44

HDG