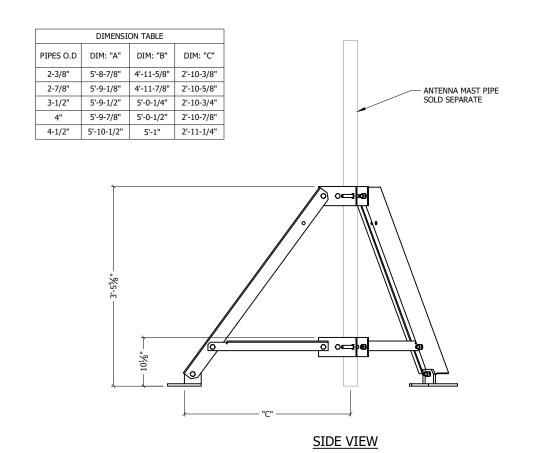

FINISH:

JOB #:

| SSION.  | 7                                            | 27-4402-005 | 9  | 5/8" x 1 3/4" G | R.5 HDG BC | DLT         |           |           | 0.25      |
|---------|----------------------------------------------|-------------|----|-----------------|------------|-------------|-----------|-----------|-----------|
| 20.2 LB | 8                                            | 27-5380-005 | 18 | 5/8" HDG LC     | OCK WASHER | ₹           |           |           | 0.03      |
|         | 9                                            | 27-5391-005 | 18 | 5/8" HDG        | HEX NUT    |             |           |           | 0.08      |
|         | TITLE:                                       |             |    |                 |            |             |           | DATE:     | CHK'D BY: |
| HDG     | ROOFTOP TRIPOD MOUNT, SINGLE ANGLE KIT       |             |    |                 |            |             | KY        | 7/15/2024 | -         |
| 1100    | W/ FEET, FITS 2-3/8" TO 4-1/2" O.D MAST PIPE |             |    |                 |            | DRAWING NO. |           |           |           |
|         | SERIES: ROOFTOP                              |             |    |                 | SHEET:     | 1 OF 1      | RT4005-4H |           |           |