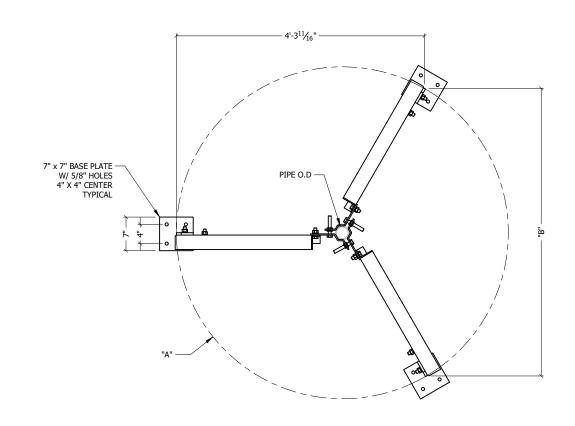

## **TOP VIEW**

RT4005.02

RT4104

27-4412-005

27-4403-005

6

3

5

STANDARD TOLERANCES:
(UNLESS OTHERWISE NOTED)
FRACTIONS ±1/16"
DECIMALS ±0.01"
ANGLES ±0.5°

NEW VE
Tower Components. 503-792-3739
10910 PORTLAND RD. BROOKS, OR 97305

| DITED WITHOUT WRITTEN PERMISSION. |           |          |   |  |  |  |
|-----------------------------------|-----------|----------|---|--|--|--|
|                                   | TOTAL WT: | 120.2 LB |   |  |  |  |
|                                   | OTV:      |          |   |  |  |  |
| `                                 | QIY:      |          | Т |  |  |  |
|                                   |           |          |   |  |  |  |

FINISH:

JOB #:

| SSION.  | 7                                            | 27-4402-005 | 9  | 5/8" x 1 3/4" G | R.5 HDG BC | DLT         |           |           | 0.25      |
|---------|----------------------------------------------|-------------|----|-----------------|------------|-------------|-----------|-----------|-----------|
| 20.2 LB | 8                                            | 27-5380-005 | 18 | 5/8" HDG LC     | OCK WASHER | ₹           |           |           | 0.03      |
|         | 9                                            | 27-5391-005 | 18 | 5/8" HDG        | HEX NUT    |             |           |           | 0.08      |
|         | TITLE:                                       |             |    |                 |            |             |           | DATE:     | CHK'D BY: |
| HDG     | ROOFTOP TRIPOD MOUNT, SINGLE ANGLE KIT       |             |    |                 |            |             | KY        | 7/15/2024 | -         |
| 1100    | W/ FEET, FITS 2-3/8" TO 4-1/2" O.D MAST PIPE |             |    |                 |            | DRAWING NO. |           |           |           |
|         | SERIES: ROOFTOP                              |             |    |                 | SHEET:     | 1 OF 1      | RT4005-4H |           |           |