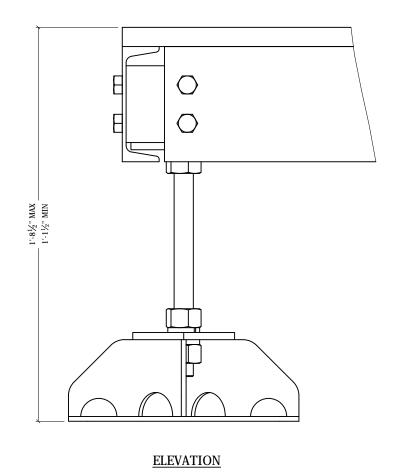

TITLE:

8' X 8' MODULAR PLATFORM
WITH (7) ADJUSTABLE FEET

SERIES: PLATFORMS

SHEET: 2 OF 2

DRAWN BY: DATE: CHK'D BY:
JG 1/7/2020 CJW

DRAWING NO.

AF88M-7