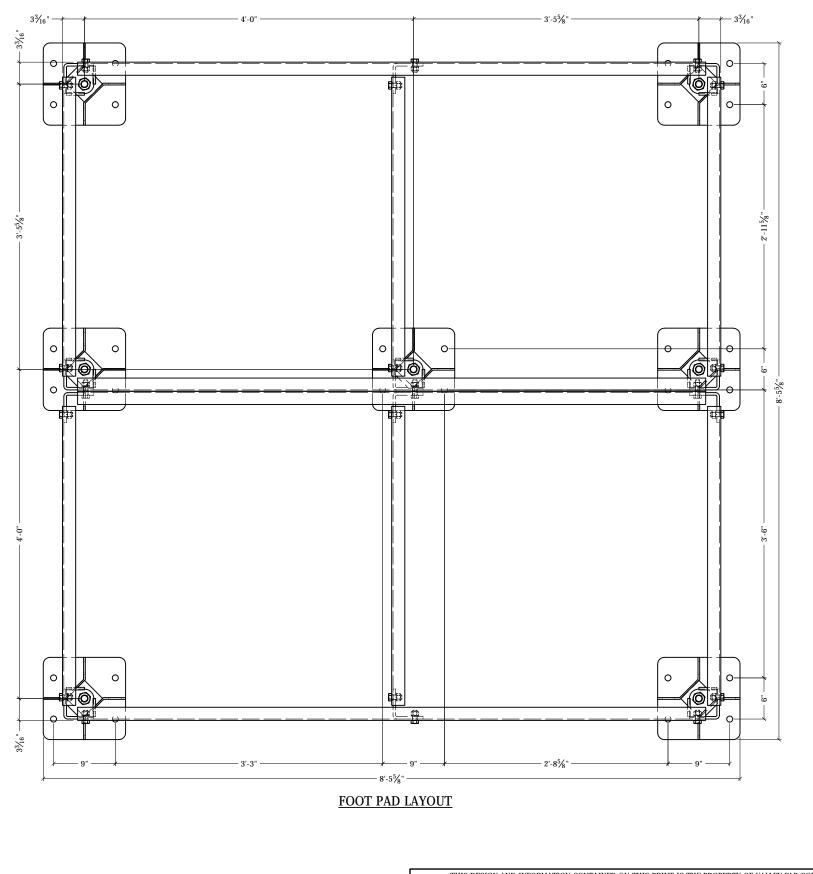

TITLE:

8' X 8' MODULAR PLATFORM
WITH (7) ADJUSTABLE FEET

SERIES: PLATFORMS

SHEET: 2 OF 2

DRAWN BY: DATE: CHK'D BY:
JG 1/7/2020 CJW

DRAWING NO.

AF88M-7