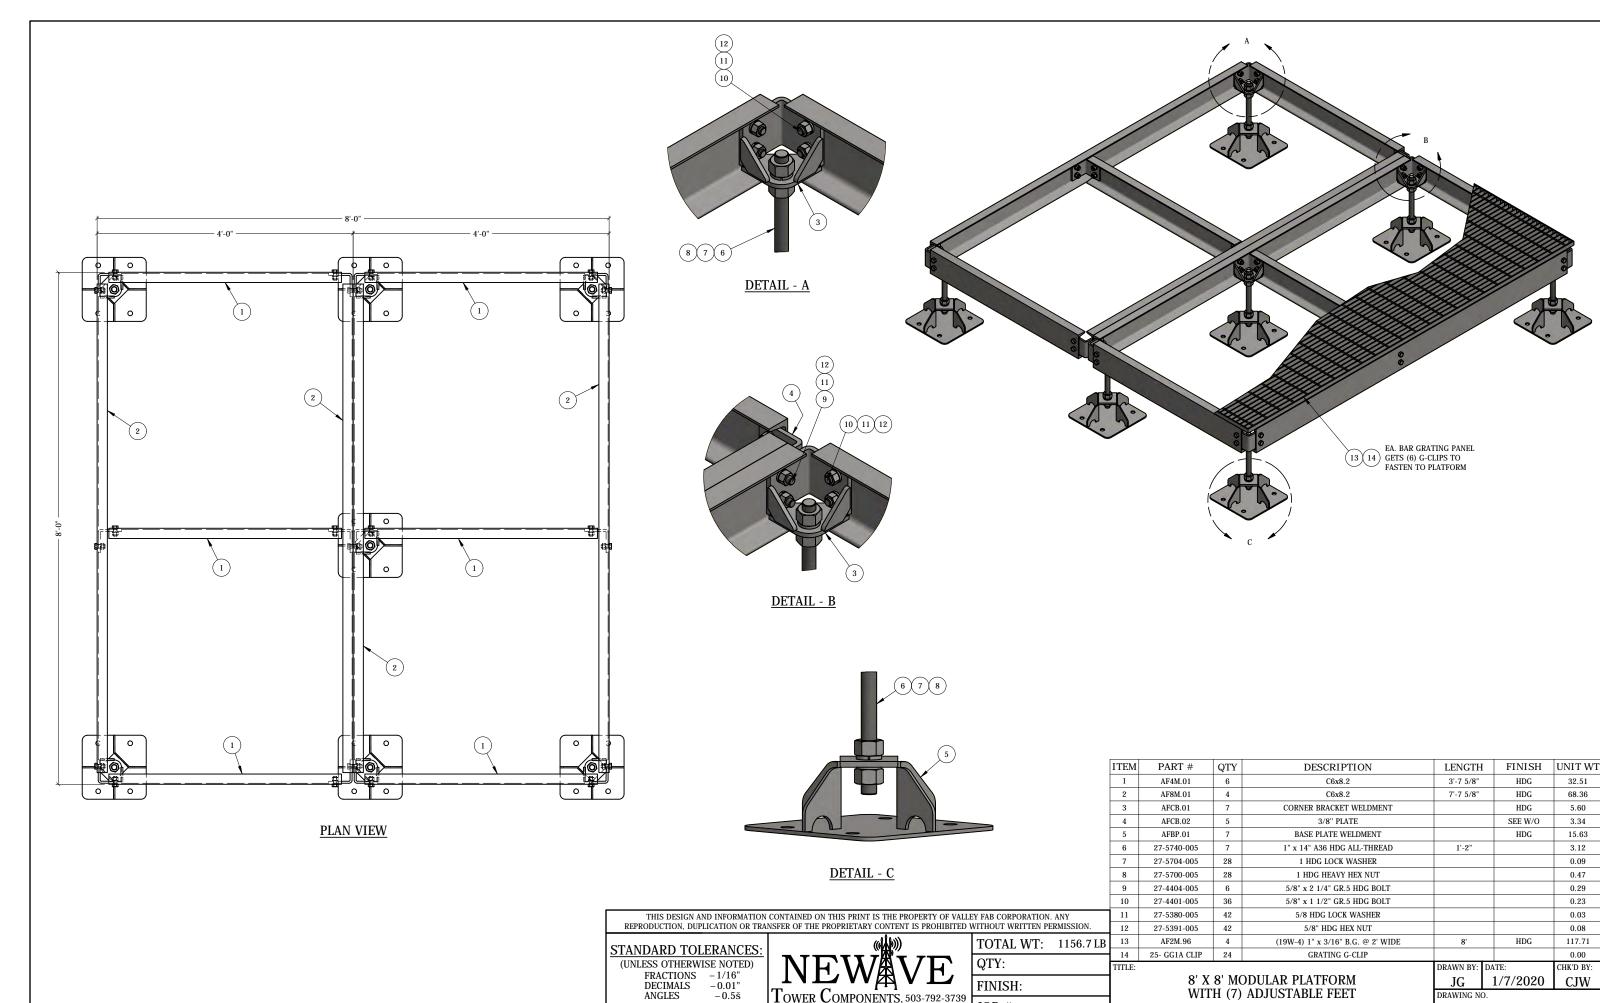

32.51

68.36

5.60

3.34

15.63

3.12

0.09

0.47

0.29

0.23

0.03

0.08

117.71

0.00

CHK'D BY:

CJW

1/7/2020

AF88M-7

DRAWING NO.

SHEET: 1 OF 2

8' X 8' MODULAR PLATFORM

WITH (7) ADJUSTABLE FEET

SERIES: PLATFORMS

FINISH: