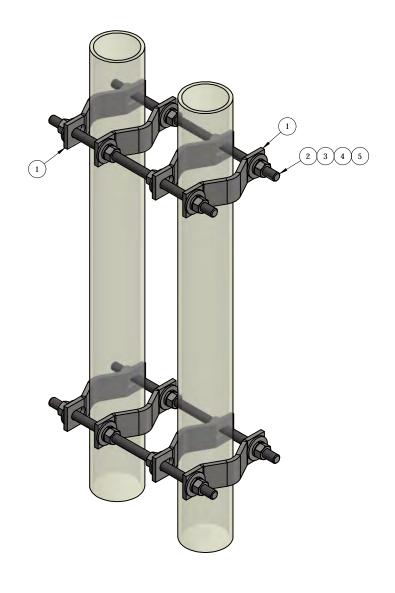

|   | ITEM                                  | PART #        | QTY | DESCRIPTION                   | LENGTH | FINISH          | UNIT WT   |
|---|---------------------------------------|---------------|-----|-------------------------------|--------|-----------------|-----------|
|   | 1                                     | AM1030-23M.03 | 8   | 1/4" PLATE                    |        | SEE W/O         | 0.58      |
|   | 2                                     | TR12-12       | 4   | 1/2" x 12" A36 HDG ALL-THREAD | 1'     |                 | 0.67      |
|   | 3                                     | 27-5200-005   | 16  | 1/2" A36 HDG FLAT WASHER      |        |                 | 0.04      |
|   | 4                                     | 27-5210-005   | 16  | 1/2" HDG LOCK WASHER          |        |                 | 0.01      |
|   | 5                                     | 27-5222-005   | 16  | 1/2" HDG HEX NUT              |        |                 | 0.04      |
|   | TITLE: DIDE TO DIDE CLAMD KIT (LICHT) |               |     |                               |        | DATE:           | CHK'D BY: |
| _ |                                       |               |     |                               |        | m /4 m /0 0 4 0 |           |

5 27-5222-005 16 1/2" HDG HEX NUT 0.04

TITLE:

PIPE-TO-PIPE CLAMP KIT (LIGHT)
FOR 1-1/2" TO 3-1/2" OD PIPE

SERIES: TOWER ANTENNA MOUNTING SHEET: 1 OF 1

AM1019-3L