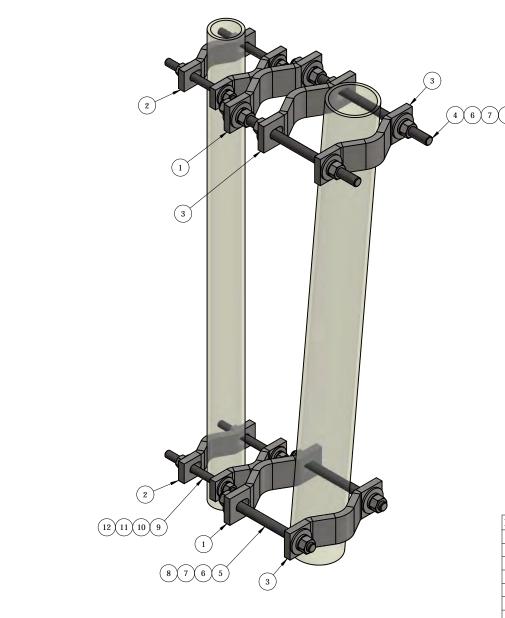

| ITEM    | PART #       | QTY | DESCRIPTION                   | LENGTH          | FINISH  | UNIT WT  |
|---------|--------------|-----|-------------------------------|-----------------|---------|----------|
| 1       | AM1032-15.01 | 2   | PIPE-TO-PIPE CLAMP WELDMENT   |                 | HDG     | 3.51     |
| 2       | AMCS-3.01    | 2   | 1/2" PLATE                    |                 | SEE W/O | 1.26     |
| 3       | AMCS-5.01    | 3   | 1/2" PLATE                    |                 | SEE W/O | 2.25     |
| 4       | TR58-12      | 2   | 5/8" x 12" A36 HDG ALL-THREAD | 1'              |         | 1.04     |
| 5       | TR58-8       | 2   | 5/8" x 8" A36 HDG ALL-THREAD  | 8"              |         | 0.69     |
| 6       | 27-5370-005  | 12  | 5/8" A36 HDG FLAT WASHER      |                 |         | 0.08     |
| 7       | 27-5380-005  | 12  | 5/8" HDG LOCK WASHER          |                 |         | 0.03     |
| 8       | 27-5391-005  | 12  | 5/8" HDG HEX NUT              |                 |         | 0.08     |
| 9       | TR12-6       | 4   | 1/2" x 6" A36 HDG ALL-THREAD  | 6"              |         | 0.33     |
| 10      | 27-5200-005  | 8   | 1/2" A36 HDG FLAT WASHER      |                 |         | 0.04     |
| 11      | 27-5210-005  | 8   | 1/2" HDG LOCK WASHER          |                 |         | 0.01     |
| 12      | 27-5222-005  | 8   | 1/2" HDG HEX NUT              |                 |         | 0.04     |
| TOTAL D |              |     |                               | DDAWN DV. DATE. |         | CHUID DV |