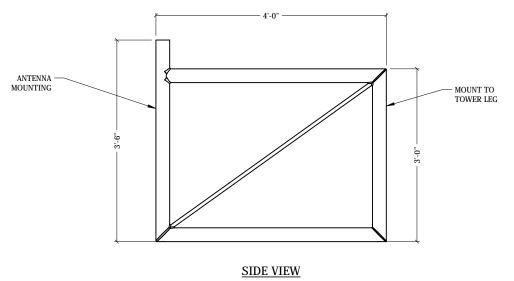

## STANDARD TOLERANCES:

TOTAL WT: 85.05 LB QTY:

FINISH: HDG JOB #:

|   | FITLE:                         |             | DRAWN BY:   | DATE: | CHK'D BY: |    |
|---|--------------------------------|-------------|-------------|-------|-----------|----|
|   | ANTENNA PIPE MOUNT             |             |             | JG    | 3/14/2019 | KY |
| _ | 48" STAND-OFF (2-7/8" OD PIPE) |             | DRAWING NO. |       |           |    |
|   | SERIES: TOWER ANTENNA MOUNTING | SHEET: 2 OI | F 2         |       | AM1038-48 |    |