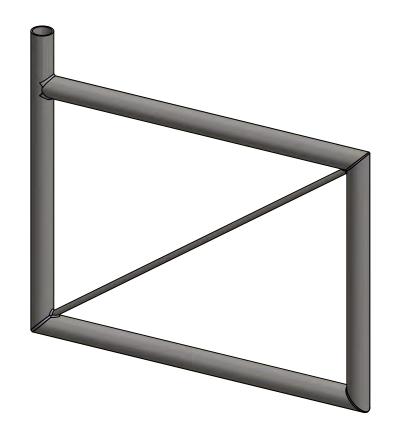

## STANDARD TOLERANCES:

TOTAL WT: 85.05 LB QTY:

FINISH: HDG JOB #:

|   | FITLE:                         |             | DRAWN BY:   | DATE: | CHK'D BY: |    |
|---|--------------------------------|-------------|-------------|-------|-----------|----|
|   | ANTENNA PIPE MOUNT             |             |             | JG    | 3/14/2019 | KY |
| _ | 48" STAND-OFF (2-7/8" OD PIPE) |             | DRAWING NO. |       |           |    |
|   | SERIES: TOWER ANTENNA MOUNTING | SHEET: 2 OI | F 2         |       | AM1038-48 |    |