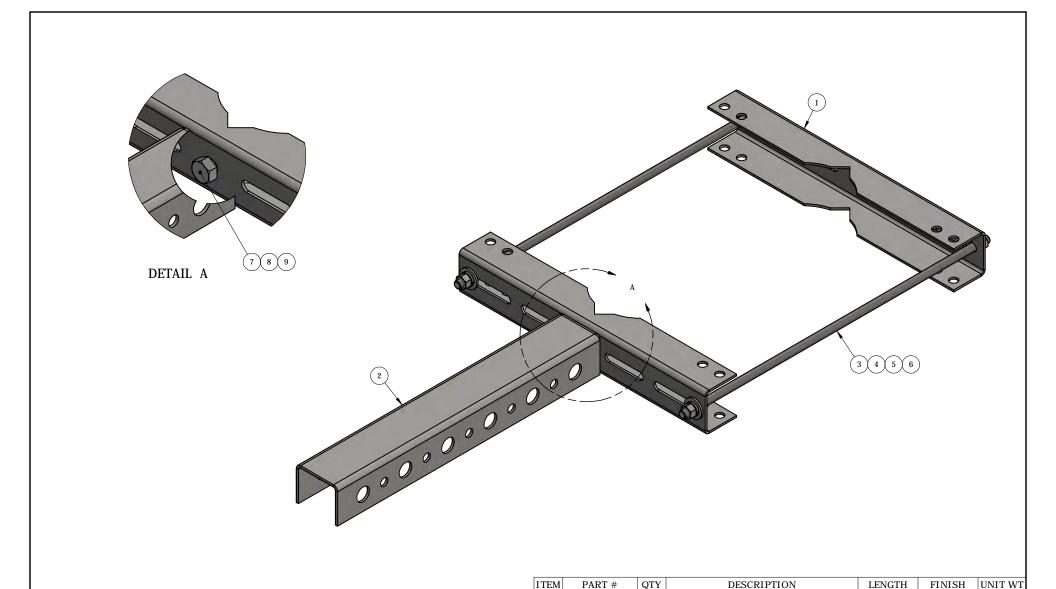

## STANDARD TOLERANCES:

| TOTAL WT: | 8.8 LB |
|-----------|--------|
| OTV       |        |

FINISH: HDG
JOB #:

| 1                                 | CA2000-12.01 | 2 | UNIVERSAL BENT CLAMP          |           | HDG       | 2.13 |
|-----------------------------------|--------------|---|-------------------------------|-----------|-----------|------|
| 2                                 | CA2001.01    | 1 | 12-HOLE "T" BRACKET           |           | HDG       | 3.05 |
| 3                                 | TR38-18      | 2 | GALV. 3/8" x 18" ALL-THREAD   |           |           | 0.56 |
| 4                                 | 27-5010-005  | 4 | GALV. 3/8" FLAT WASHER        |           | HDG       | 0.02 |
| 5                                 | 27-5020-005  | 4 | 3/8" HDG LOCK WASHER          |           |           | 0.01 |
| 6                                 | 27-5030-005  | 4 | 3/8" HDG HEX NUT              |           |           | 0.02 |
| 7                                 | 27-4300-005  | 1 | GALV. 1/2" x 1-1/4" GR.5 BOLT |           |           | 0.12 |
| 8                                 | 27-5210-005  | 1 | 1/2" HDG LOCK WASHER          |           |           | 0.01 |
| 9                                 | 27-5222-005  | 1 | 1/2" HDG HEX NUT              |           |           | 0.04 |
| TITLE:                            | it .         |   | DRAWN BY: DATE:               |           | CHK'D BY: |      |
| 12-HOLE CABLE SUPPORT "T" BRACKET |              |   | JG                            | 7/17/2018 |           |      |
|                                   |              |   |                               |           |           |      |

12-HOLE CABLE SUPPORT "T" BRACKET
CLAMPS TO 9-5/8" TO 12" O.D ROUND
SERIES: COAX SUPPORT SHEET: 1 OF 1

DRAWING NO. CA2001-12