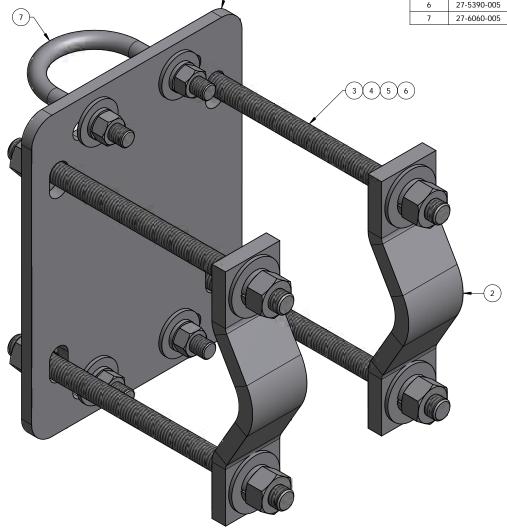

| NEWAVE                              |
|-------------------------------------|
| TOWER COMPONENTS. 503-792-3739      |
| 10910 PORTLAND RD. BROOKS, OR 97305 |

|    | MATERIAL: AS SHOWN | DRAWN BY:   | TITLE:<br>CROSS OVER KIT FOR 2-3/8" O.D PIPE<br>MOUNTS FROM 2-3/8" TO 5-5/8" O.D ROUND |             |          |        |     |     |
|----|--------------------|-------------|----------------------------------------------------------------------------------------|-------------|----------|--------|-----|-----|
|    | HOLES:<br>AS SHOWN | CHECKED BY: | MOUNTS FRO                                                                             |             | MOUNTING | 8" O.L | ROU | טאנ |
| 39 | FINISH:            | DATE:       | PART WT (BARE):                                                                        | DRAWING NO. |          | SHEET: |     |     |
| 5  | HDG                | 3/4/2013    | 19.1 LB                                                                                |             | CXU2-5   | 1      | OF  | 1   |