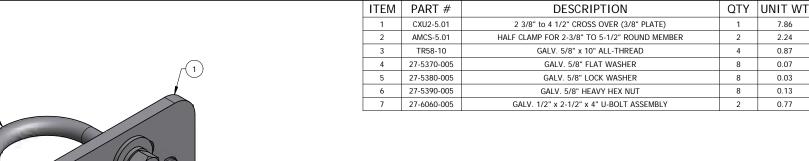

| NEWAVE                              |
|-------------------------------------|
| TOWER COMPONENTS. 503-792-3739      |
| 10910 PORTLAND RD. BROOKS, OR 97305 |

|    | MATERIAL: AS SHOWN | DRAWN BY:   | TITLE:<br>CROSS OVER KIT FOR 2-3/8" O.D PIPE<br>MOUNTS FROM 2-3/8" TO 5-5/8" O.D ROUND |             |          |        |     |     |
|----|--------------------|-------------|----------------------------------------------------------------------------------------|-------------|----------|--------|-----|-----|
|    | HOLES:<br>AS SHOWN | CHECKED BY: | MOUNTS FRO                                                                             |             | MOUNTING | 8" O.L | ROU | טאנ |
| 39 | FINISH:            | DATE:       | PART WT (BARE):                                                                        | DRAWING NO. |          | SHEET: |     |     |
| 5  | HDG                | 3/4/2013    | 19.1 LB                                                                                |             | CXU2-5   | 1      | OF  | 1   |