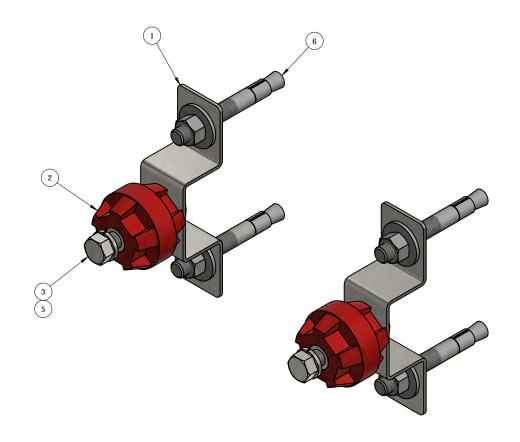

| ITEM   | PART #      | QTY | DESCRIPTION                             | LENGTH    | FINISH | UNIT WT   |
|--------|-------------|-----|-----------------------------------------|-----------|--------|-----------|
| 1      | GGB-HDB     | 2   | 14 GA SHEET METAL                       |           | BARE   | 0.18      |
| 2      | GBB-CH-38   | 2   | CHERRY INSULATOR FOR 3/8" BOLT          |           |        | 0.14      |
| 3      | 27-9079-005 | 2   | 3/8" x 3/4" SS 304 FT BOLT              |           |        | 0.05      |
| 4      | 27-9078-005 | 2   | 3/8" x 5/8" SS 304 FT BOLT              |           |        | 0.04      |
| 5      | 27-9020-005 | 4   | 3/8 SS LOCK WASHER                      |           |        | 0.01      |
| 6      | 27-5118-005 | 4   | HDG - « 3/8" X 3" WEDGE ANCHOR ASSEMBLY |           | HDG    | 0.12      |
| TITLE: |             |     |                                         | DRAWN BY: | DATE:  | CHK'D BY: |

6 27-5118-005 4 HDG - « 3/8" X 3" WEDGE ANCHOR ASSEMBLY

TITLE:

SHELTER BUS BAR HARDWARE KIT

SERIES: ELECTRICAL-GROUNDING & WELDING

SERIES: ELECTRICAL-GROUNDING & WELDING

BUS BAR HARDWARE KIT

DRAWN BY:

KY 4/1/2020 
DRAWING NO.