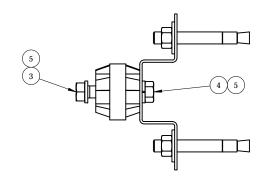

| ITEM   | PART #      | QTY | DESCRIPTION                             | LENGTH    | FINISH | UNIT WT   |
|--------|-------------|-----|-----------------------------------------|-----------|--------|-----------|
| 1      | GGB-HDB     | 2   | 14 GA SHEET METAL                       |           | BARE   | 0.18      |
| 2      | GBB-CH-38   | 2   | CHERRY INSULATOR FOR 3/8" BOLT          |           |        | 0.14      |
| 3      | 27-9079-005 | 2   | 3/8" x 3/4" SS 304 FT BOLT              |           |        | 0.05      |
| 4      | 27-9078-005 | 2   | 3/8" x 5/8" SS 304 FT BOLT              |           |        | 0.04      |
| 5      | 27-9020-005 | 4   | 3/8 SS LOCK WASHER                      |           |        | 0.01      |
| 6      | 27-5118-005 | 4   | HDG - « 3/8" X 3" WEDGE ANCHOR ASSEMBLY |           | HDG    | 0.12      |
| TITLE: |             |     |                                         | DRAWN BY: | DATE:  | CHK'D BY: |

6 27-5118-005 4 HDG - « 3/8" X 3" WEDGE ANCHOR ASSEMBLY

TITLE:

SHELTER BUS BAR HARDWARE KIT

SERIES: ELECTRICAL-GROUNDING & WELDING

SERIES: ELECTRICAL-GROUNDING & WELDING

BUS BAR HARDWARE KIT

DRAWN BY:

KY 4/1/2020 
DRAWING NO.