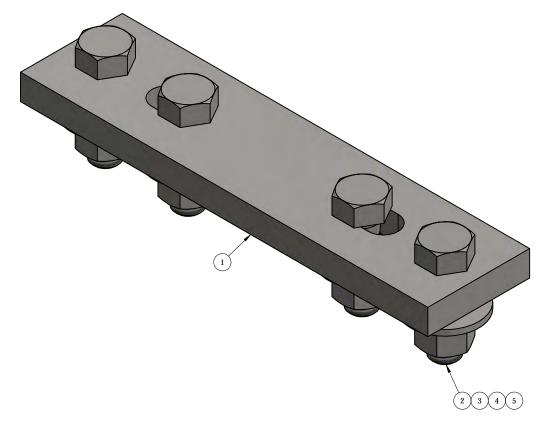

|   | ITEM          | PART #        | QTY  | DESCRIPTION                 | LENGTH    | FINISH | UNIT WT   |
|---|---------------|---------------|------|-----------------------------|-----------|--------|-----------|
|   | 1             | JOYNW-CGE6.01 | 1    | 3/8" PLATE                  |           | HDG    | 0.86      |
|   | 2             | 27-4201-005   | 4    | 3/8" x 1 1/4" GR.5 HDG BOLT |           |        | 0.06      |
|   | 3             | 27-5010-005   | 4    | 3/8 A36 HDG FLAT WASHER     |           |        | 0.01      |
| 3 | 4             | 27-5020-005   | 4    | 3/8 HDG LOCK WASHER         |           |        | 0.01      |
|   | 5             | 27-5030-005   | 4    | 3/8" HDG HEX NUT            |           |        | 0.02      |
|   | TITLE:        |               |      |                             | DRAWN BY: | DATE:  | CHK'D BY: |
|   | 1             | 6" S          | TRAI | JG                          | 1/28/2020 | KY     |           |
| _ | EXTENSION KIT |               |      |                             |           | 0.     |           |