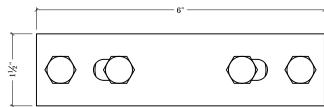

## TOP VIEW

NOTE: PACKAGE INTO INDIVIDUAL BAGS & LABEL!

THIS DESIGN AND INFORMATION CONTAINED ON THIS PRINT IS THE PROPERTY OF VALLEY FAB CORPORATION. ANY REPRODUCTION, DUPLICATION OR TRANSFER OF THE PROPRIETARY CONTENT IS PROHIBITED WITHOUT WRITTEN PERMISSION

|   | ITEM          | PART #        | QTY  | DESCRIPTION                 | LENGTH    | FINISH | UNIT WT   |
|---|---------------|---------------|------|-----------------------------|-----------|--------|-----------|
|   | 1             | JOYNW-CGE6.01 | 1    | 3/8" PLATE                  |           | HDG    | 0.86      |
|   | 2             | 27-4201-005   | 4    | 3/8" x 1 1/4" GR.5 HDG BOLT |           |        | 0.06      |
|   | 3             | 27-5010-005   | 4    | 3/8 A36 HDG FLAT WASHER     |           |        | 0.01      |
| 3 | 4             | 27-5020-005   | 4    | 3/8 HDG LOCK WASHER         |           |        | 0.01      |
|   | 5             | 27-5030-005   | 4    | 3/8" HDG HEX NUT            |           |        | 0.02      |
|   | TITLE:        |               |      |                             | DRAWN BY: | DATE:  | CHK'D BY: |
|   | 1             | 6" S          | TRAI | JG                          | 1/28/2020 | KY     |           |
| _ | EXTENSION KIT |               |      |                             |           | 0.     |           |