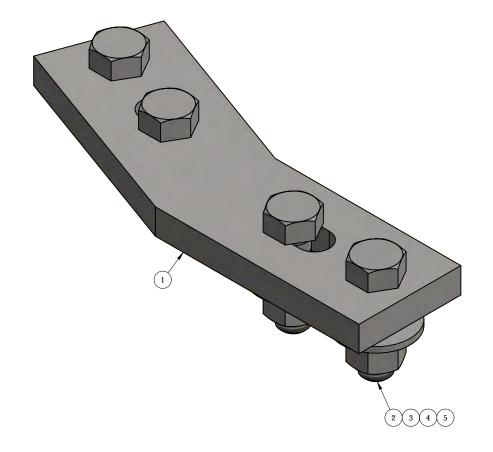

## STANDARD TOLERANCES:

NEWEYE
TOWER COMPONENTS. 503-792-3739
10910 PORTLAND RD. BROOKS, OR 97305

TOTAL WT: 1.2 LB
QTY:
FINISH:
JOB #:

| ITEM                 | PART #          | QTY | DESCRIPTION                 | LENGTH    | FINISH      | UNIT WT   |
|----------------------|-----------------|-----|-----------------------------|-----------|-------------|-----------|
| 1                    | JOYNW-CGE620.01 | 1   | 3/8" PLATE                  |           | HDG         | 0.82      |
| 2                    | 27-4201-005     | 4   | 3/8" x 1 1/4" GR.5 HDG BOLT |           |             | 0.06      |
| 3                    | 27-5010-005     | 4   | 3/8 A36 HDG FLAT WASHER     |           |             | 0.01      |
| 4                    | 27-5020-005     | 4   | 3/8 HDG LOCK WASHER         |           |             | 0.01      |
| 5                    | 27-5030-005     | 4   | 3/8" HDG HEX NUT            |           |             | 0.02      |
| TITLE:               |                 |     |                             | DRAWN BY: | DATE:       | CHK'D BY: |
| 6" v 20% CADIE CUIDE |                 |     |                             | 10        | 1 /00 /0000 | 1737      |

TITLE:

6" x 20š CABLE GUIDE

EXTENSION KIT

SERIES: SAFETY CLIMB ACCESSORIES

| DRAWN BY: DATE: CHK'D BY
| JG | 1/28/2020 | KY |
| DRAWING NO. |
| JOYNW-CGE620