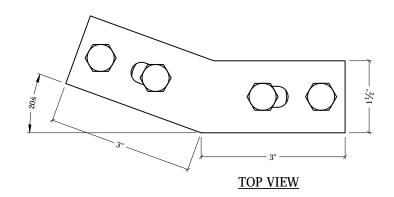

## STANDARD TOLERANCES:

NEWEYE
TOWER COMPONENTS. 503-792-3739
10910 PORTLAND RD. BROOKS, OR 97305

TOTAL WT: 1.2 LB
QTY:
FINISH:
JOB #:

| ITEM                 | PART #          | QTY | DESCRIPTION                 | LENGTH    | FINISH      | UNIT WT   |
|----------------------|-----------------|-----|-----------------------------|-----------|-------------|-----------|
| 1                    | JOYNW-CGE620.01 | 1   | 3/8" PLATE                  |           | HDG         | 0.82      |
| 2                    | 27-4201-005     | 4   | 3/8" x 1 1/4" GR.5 HDG BOLT |           |             | 0.06      |
| 3                    | 27-5010-005     | 4   | 3/8 A36 HDG FLAT WASHER     |           |             | 0.01      |
| 4                    | 27-5020-005     | 4   | 3/8 HDG LOCK WASHER         |           |             | 0.01      |
| 5                    | 27-5030-005     | 4   | 3/8" HDG HEX NUT            |           |             | 0.02      |
| TITLE:               |                 |     |                             | DRAWN BY: | DATE:       | CHK'D BY: |
| 6" v 20% CADIE CUIDE |                 |     |                             | 10        | 1 /00 /0000 | 1737      |

TITLE:

6" x 20š CABLE GUIDE

EXTENSION KIT

SERIES: SAFETY CLIMB ACCESSORIES

| DRAWN BY: DATE: CHK'D BY
| JG | 1/28/2020 | KY |
| DRAWING NO. |
| JOYNW-CGE620