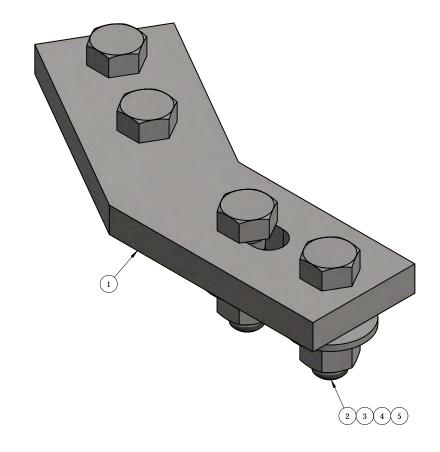

| ITEM                                  | PART #          | QTY | DESCRIPTION                 | LENGTH    | FINISH | UNIT WT   |
|---------------------------------------|-----------------|-----|-----------------------------|-----------|--------|-----------|
| 1                                     | JOYNW-CGE630.01 | 1   | 3/8" PLATE                  |           | HDG    | 0.80      |
| 2                                     | 27-4201-005     | 4   | 3/8" x 1 1/4" GR.5 HDG BOLT |           |        | 0.06      |
| 3                                     | 27-5010-005     | 4   | 3/8 A36 HDG FLAT WASHER     |           |        | 0.01      |
| 4                                     | 27-5020-005     | 4   | 3/8 HDG LOCK WASHER         |           |        | 0.01      |
| 5                                     | 27-5030-005     | 4   | 3/8" HDG HEX NUT            |           |        | 0.02      |
| TITLE:                                |                 |     |                             | DRAWN BY: | DATE:  | CHK'D BY: |
| 6" x 30š CABLE GUIDE   IG   1/28/2020 |                 |     |                             |           | l ky   |           |