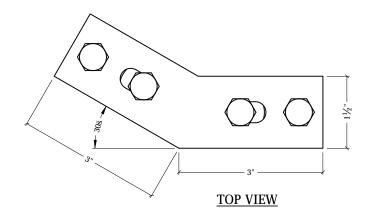

| ITEM                                  | PART #          | QTY | DESCRIPTION                 | LENGTH    | FINISH | UNIT WT   |
|---------------------------------------|-----------------|-----|-----------------------------|-----------|--------|-----------|
| 1                                     | JOYNW-CGE630.01 | 1   | 3/8" PLATE                  |           | HDG    | 0.80      |
| 2                                     | 27-4201-005     | 4   | 3/8" x 1 1/4" GR.5 HDG BOLT |           |        | 0.06      |
| 3                                     | 27-5010-005     | 4   | 3/8 A36 HDG FLAT WASHER     |           |        | 0.01      |
| 4                                     | 27-5020-005     | 4   | 3/8 HDG LOCK WASHER         |           |        | 0.01      |
| 5                                     | 27-5030-005     | 4   | 3/8" HDG HEX NUT            |           |        | 0.02      |
| TITLE:                                |                 |     |                             | DRAWN BY: | DATE:  | CHK'D BY: |
| 6" x 30š CABLE GUIDE   IG   1/28/2020 |                 |     |                             |           | l ky   |           |