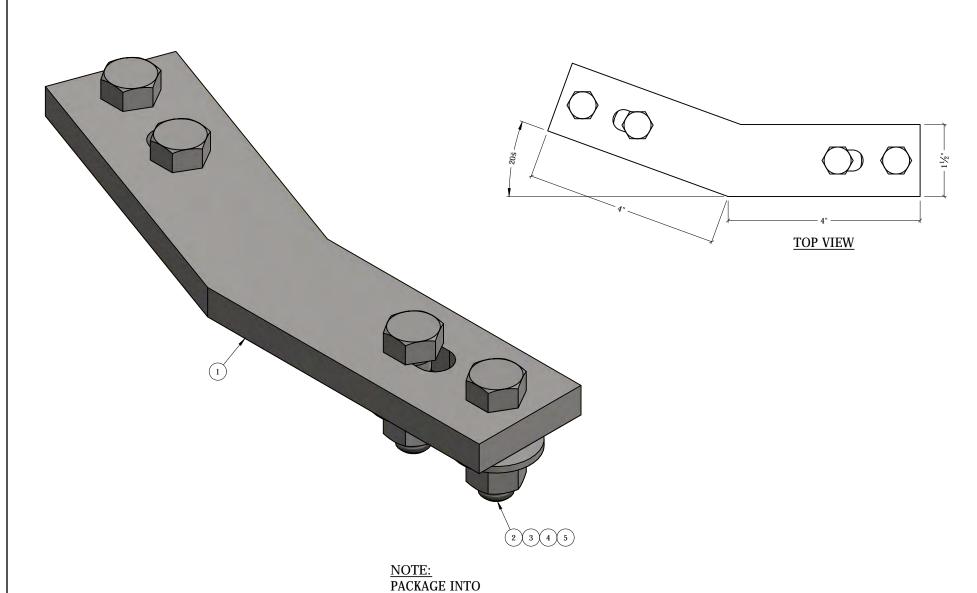

| ITEM                 | PART #          | QTY | DESCRIPTION                 | LENGTH | FINISH    | UNIT WT   |
|----------------------|-----------------|-----|-----------------------------|--------|-----------|-----------|
| 1                    | JOYNW-CGE820.01 | 1   | 3/8" PLATE                  |        | HDG       | 1.14      |
| 2                    | 27-4201-005     | 4   | 3/8" x 1 1/4" GR.5 HDG BOLT |        |           | 0.06      |
| 3                    | 27-5010-005     | 4   | 3/8 A36 HDG FLAT WASHER     |        |           | 0.01      |
| 4                    | 27-5020-005     | 4   | 3/8 HDG LOCK WASHER         |        |           | 0.01      |
| 5                    | 27-5030-005     | 4   | 3/8" HDG HEX NUT            |        |           | 0.02      |
| TITLE:               |                 |     |                             |        | DATE:     | CHK'D BY: |
| 8" x 20š CABLE GUIDE |                 |     |                             |        | 1/28/2020 | KY        |