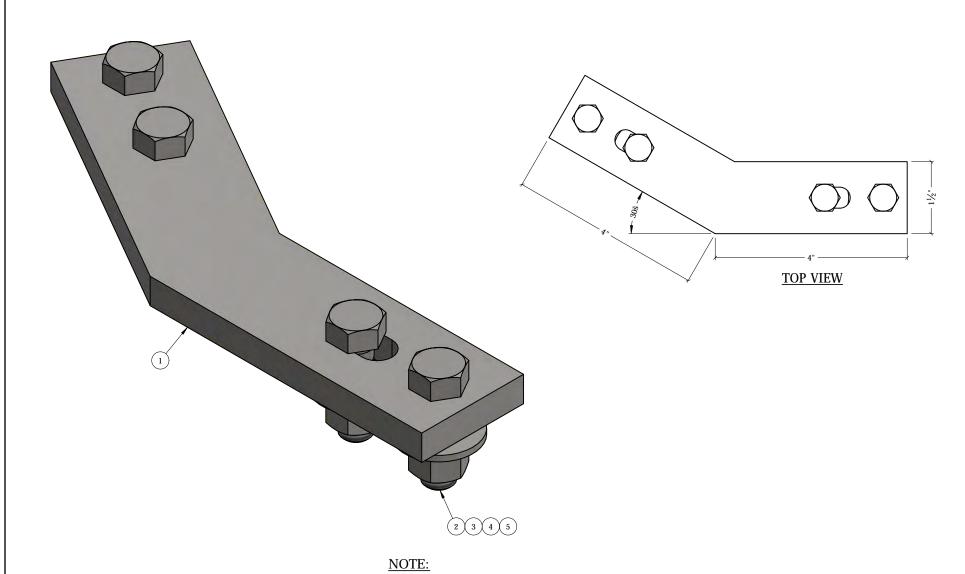

| ITEM                 | PART #          | QTY | DESCRIPTION                 | LENGTH    | FINISH    | UNIT WT   |
|----------------------|-----------------|-----|-----------------------------|-----------|-----------|-----------|
| 1                    | JOYNW-CGE830.01 | 1   | 3/8" PLATE                  |           | HDG       | 1.12      |
| 2                    | 27-4201-005     | 4   | 3/8" x 1 1/4" GR.5 HDG BOLT |           |           | 0.06      |
| 3                    | 27-5010-005     | 4   | 3/8 A36 HDG FLAT WASHER     |           |           | 0.01      |
| 4                    | 27-5020-005     | 4   | 3/8 HDG LOCK WASHER         |           |           | 0.01      |
| 5                    | 27-5030-005     | 4   | 3/8" HDG HEX NUT            |           |           | 0.02      |
| TITLE:               |                 |     |                             | DRAWN BY: | DATE:     | CHK'D BY: |
| O" v 20% CADLE CUIDE |                 |     |                             | 1 10      | 1/90/9090 | 1737      |

8" x 30š CABLE GUIDE EXTENSION KIT

SERIES: SAFETY CLIMB ACCESSORIES SHEET: 1 JG 1/28/2020 KY
DRAWING NO.

SHEET: 1 OF 1 JOYNW-CGE830