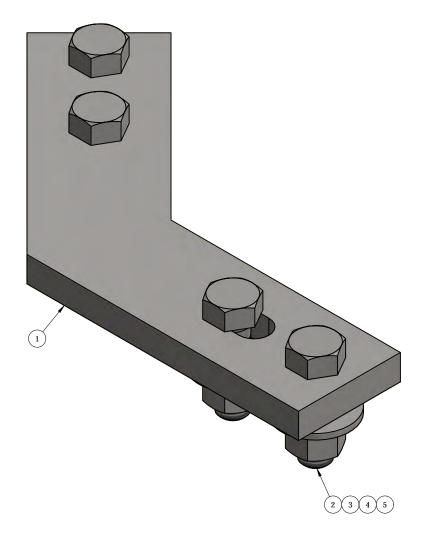

| ITEM                                    | PART #          | QTY       | DESCRIPTION                 | LENGTH    | FINISH | UNIT WT |
|-----------------------------------------|-----------------|-----------|-----------------------------|-----------|--------|---------|
| 1                                       | JOYNW-CGE845.01 | 1         | 3/8" PLATE                  |           | HDG    | 1.08    |
| 2                                       | 27-4201-005     | 4         | 3/8" x 1 1/4" GR.5 HDG BOLT |           |        | 0.06    |
| 3                                       | 27-5010-005     | 4         | 3/8 A36 HDG FLAT WASHER     |           |        | 0.01    |
| 4                                       | 27-5020-005     | 4         | 3/8 HDG LOCK WASHER         |           |        | 0.01    |
| 5                                       | 27-5030-005     | 4         | 3/8" HDG HEX NUT            |           |        | 0.02    |
| TITLE:                                  |                 | DRAWN BY: | DATE:                       | CHK'D BY: |        |         |
| 1 8" v 45š CALRE CHIDE   10   1/28/2020 |                 |           |                             |           | 1/1/   |         |

8" x 45s CALBE GUIDE **EXTENSION KIT** 

JG | 1/28/2020 | KY DRAWING NO.

JOYNW-CGE845 SERIES: SAFETY CLIMB ACCESSORIES SHEET: 1 OF 1