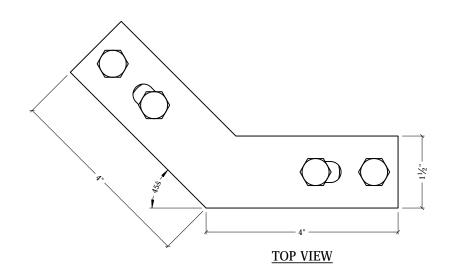

| ITEM                                    | PART #          | QTY       | DESCRIPTION                 | LENGTH    | FINISH | UNIT WT |
|-----------------------------------------|-----------------|-----------|-----------------------------|-----------|--------|---------|
| 1                                       | JOYNW-CGE845.01 | 1         | 3/8" PLATE                  |           | HDG    | 1.08    |
| 2                                       | 27-4201-005     | 4         | 3/8" x 1 1/4" GR.5 HDG BOLT |           |        | 0.06    |
| 3                                       | 27-5010-005     | 4         | 3/8 A36 HDG FLAT WASHER     |           |        | 0.01    |
| 4                                       | 27-5020-005     | 4         | 3/8 HDG LOCK WASHER         |           |        | 0.01    |
| 5                                       | 27-5030-005     | 4         | 3/8" HDG HEX NUT            |           |        | 0.02    |
| TITLE:                                  |                 | DRAWN BY: | DATE:                       | CHK'D BY: |        |         |
| 1 8" v 45š CALRE CHIDE   10   1/28/2020 |                 |           |                             |           | 1/1/   |         |

8" x 45s CALBE GUIDE **EXTENSION KIT** 

JG | 1/28/2020 | KY DRAWING NO.

JOYNW-CGE845 SERIES: SAFETY CLIMB ACCESSORIES SHEET: 1 OF 1