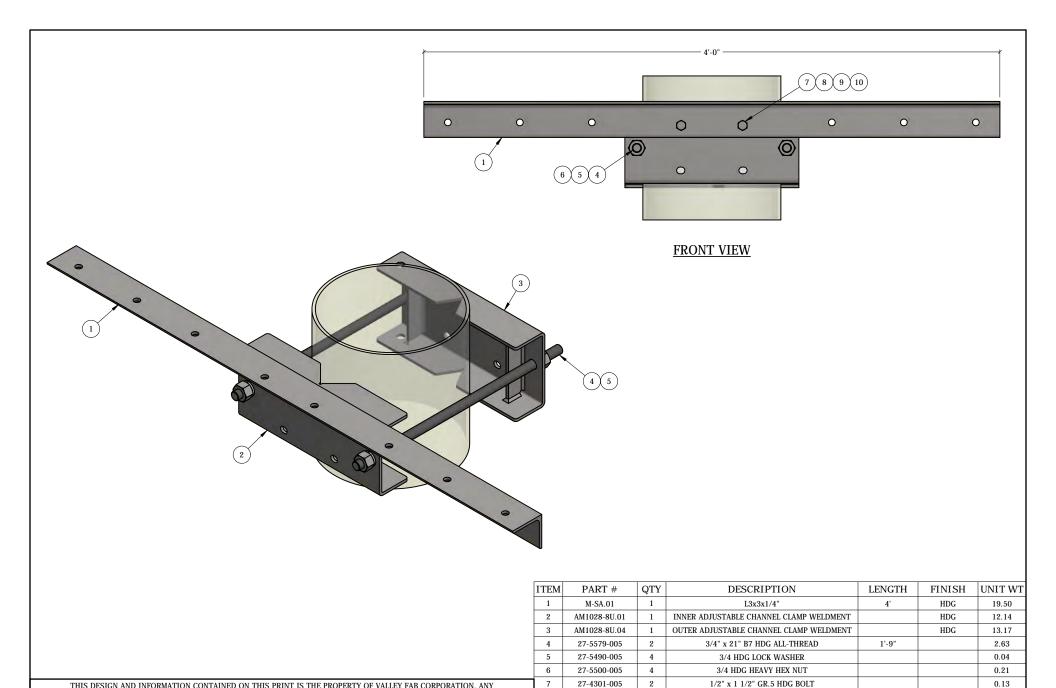

## STANDARD TOLERANCES:

NEWEYE TOWER COMPONENTS, 503-792-3739 10910 PORTLAND RD. BROOKS, OR 97305

TOTAL WT: 51.55 LB QTY:

8

9

10

27-5200-005

27-5210-005

27-5222-005

FINISH: JOB #: MICROWAVE STIFFARM ATTACKMENT, 4' ANGLE
CLAMP MOUNT UP TO 11-1/2" OD ROUND

2

2

DRAWN BY: DATE: CHK'D BY:

JG 7/17/2018 KY

DRAWING NO.

M-SA-4

0.04

0.01

SERIES: MICROWAVE ICE SHIELD SHEET: 1 OF 1

1/2 A36 HDG FLAT WASHER

1/2 HDG LOCK WASHER

1/2 HDG HEX NUT