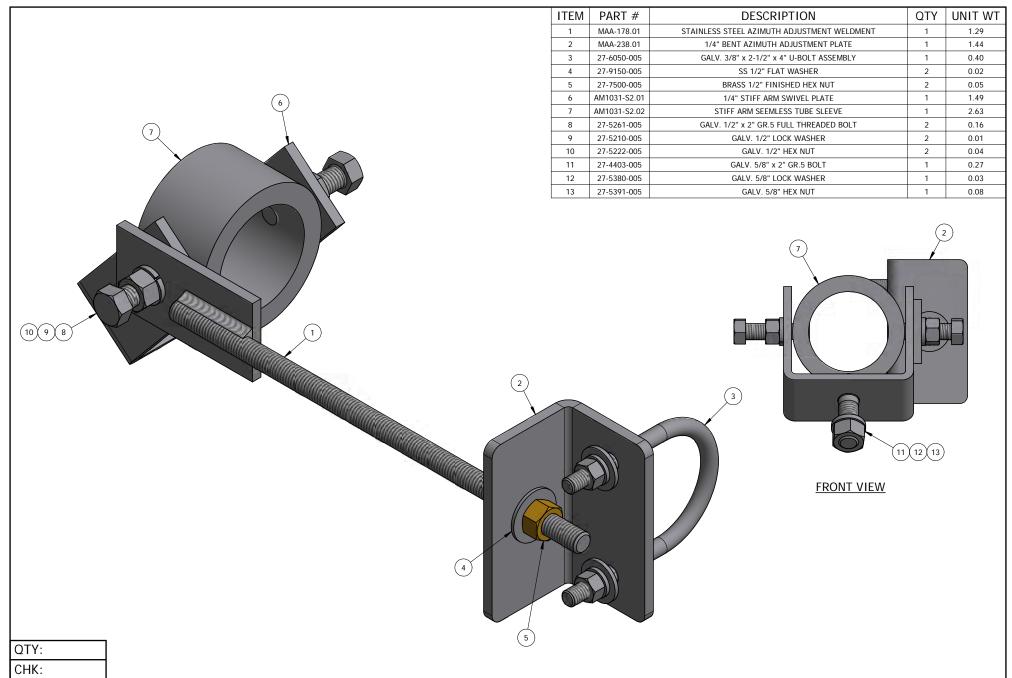

MICROWAVE AZIMUTH ADJUSTMENT ASSEMBLY FOR 2-3/8" O.D PIPE

- SERIES: TOWER ANTENNA MOUNTING

PART WT (BARE): DRAWING NO. SHEET:

6 8.2 LB MAA-238 1 OF 1