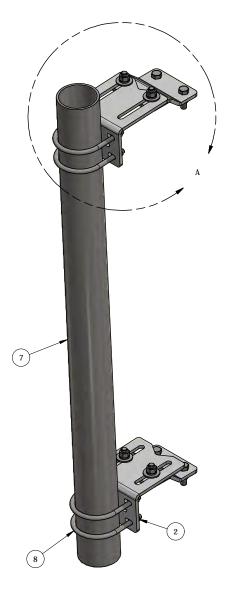

| ITEM | PART #      | DESCRIPTION                                   | QTY | UNIT WT |
|------|-------------|-----------------------------------------------|-----|---------|
| 1    | PMSU.01     | PIPE MOUNT BENT Z-PLATE                       | 2   | 4.75    |
| 2    | PMK-SU4.01  | PIPE MOUNT BENT SLIDER PLATE, UNIVERSAL TAPER | 2   | 7.58    |
| 3    | 27-4403-005 | 5/8" x 2" GR.5 HDG BOLT                       | 8   | 0.27    |
| 4    | 27-5370-005 | 5/8" A36 HDG FLAT WASHER                      | 4   | 0.08    |
| 5    | 27-5380-005 | 5/8" HDG LOCK WASHER                          | 8   | 0.03    |
| 6    | 27-5391-005 | 5/8" HDG HEX NUT                              | 8   | 0.08    |
| 7    | P45-60      | 4" STD PIPE 5'-0" LONG                        | 1   | 54.01   |
| 8    | 27-6130-005 | GALV. 1/2" x 4-5/8" x 6" U-BOLT ASSEMBLY      | 4   | 1.05    |

DETAIL A

QTY:

CHK: