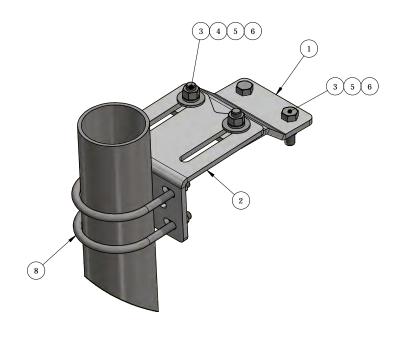

| ITEM | PART #      | DESCRIPTION                                   | QTY | UNIT WT |
|------|-------------|-----------------------------------------------|-----|---------|
| 1    | PMSU.01     | PIPE MOUNT BENT Z-PLATE                       | 2   | 4.75    |
| 2    | PMK-SU4.01  | PIPE MOUNT BENT SLIDER PLATE, UNIVERSAL TAPER | 2   | 7.58    |
| 3    | 27-4403-005 | 5/8" x 2" GR.5 HDG BOLT                       | 8   | 0.27    |
| 4    | 27-5370-005 | 5/8" A36 HDG FLAT WASHER                      | 4   | 0.08    |
| 5    | 27-5380-005 | 5/8" HDG LOCK WASHER                          | 8   | 0.03    |
| 6    | 27-5391-005 | 5/8" HDG HEX NUT                              | 8   | 0.08    |
| 7    | P45-60      | 4" STD PIPE 5'-0" LONG                        | 1   | 54.01   |
| 8    | 27-6130-005 | GALV. 1/2" x 4-5/8" x 6" U-BOLT ASSEMBLY      | 4   | 1.05    |