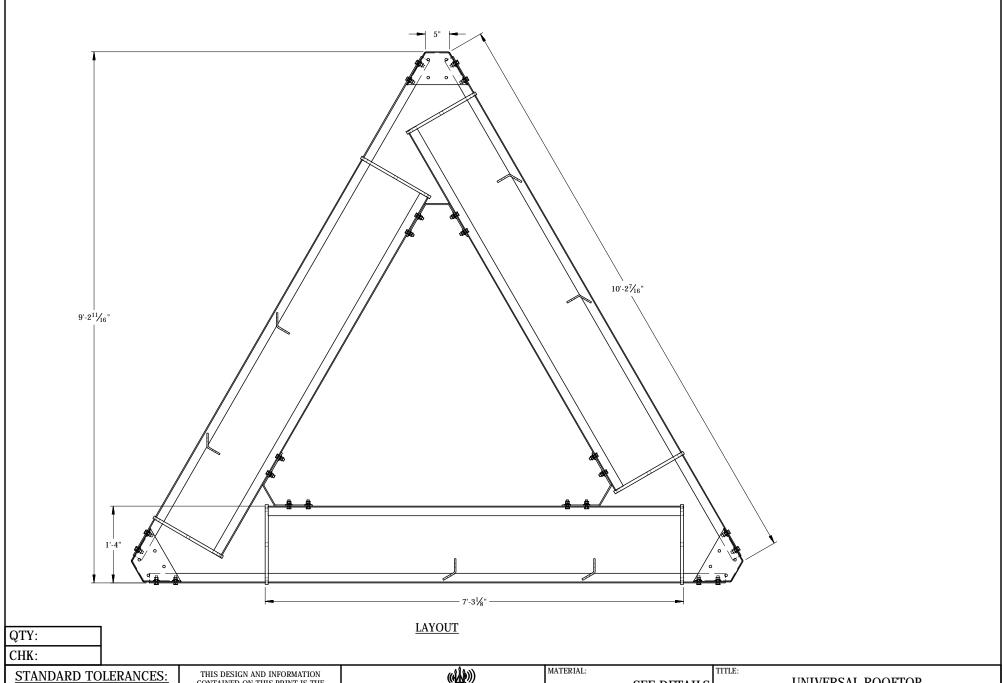

CW

**HDG** 

UNIVERSAL ROOFTOP 3-SECTOR SLED FRAME

ROOFTOP/WALL MOUNT ERIES: DATE: PART WT (BARE): DRAWING NO.

8/8/2012 200.35 LB RT4001-S

(UNLESS OTHERWISE NOTED) FRACTIONS - 1/16" 1 DECIMAL 2 DECIMAL -.1" -.03"

CW

HDG

| UNIVERSAL ROOFTOP   |
|---------------------|
| 3-SECTOR SLED FRAME |
|                     |

ERIES: ROOFTOP/WALL MOUNT DATE: PART WT (BARE): DRAWING NO.

8/8/2012 200.35 LB RT4001-S