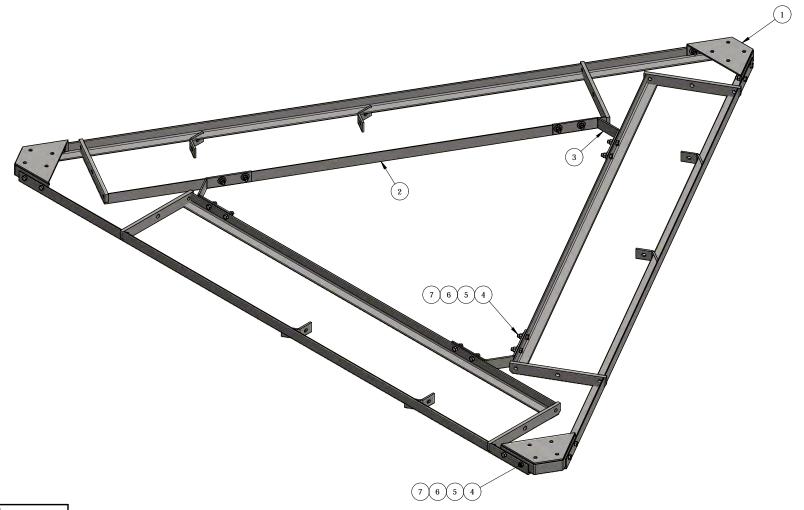

| ITEM | PART #      | DESCRIPTION                                         | QTY | UNIT WT |
|------|-------------|-----------------------------------------------------|-----|---------|
| 1    | RT4001-S.01 | UNIVERSAL ROOFTOP 3-SECTOR CONNECTION WELDMENT      | 3   | 6.89    |
| 2    | RT4001-S.04 | UNIVERSAL ROOFTOP 3-SECTOR MAIN SLED FRAME WELDMENT | 3   | 55.31   |
| 3    | RT4001-S.03 | 1/4" BENT STIFFENER PLATE FOR ROOFTOP SLED          | 3   | 2.75    |
| 4    | 27-4301-005 | GALV. 1/2" x 1-1/2" GR.5 BOLT                       | 24  | 0.13    |
| 5    | 27-5200-005 | GALV. 1/2" FLAT WASHER                              | 24  | 0.04    |
| 6    | 27-5210-005 | GALV. 1/2" LOCK WASHER                              | 24  | 0.01    |
| 7    | 27-5222-005 | GALV. 1/2" HEX NUT                                  | 24  | 0.04    |