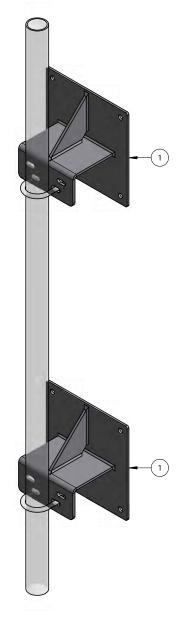

| ITEM | PART # | DESCRIPTION                               | QTY | UNIT WT |
|------|--------|-------------------------------------------|-----|---------|
| 1    | RT4015 | HEAVY DUTY ADJUSTABLE WALL MOUNT WELDMENT | 2   | 18.14   |

|    | MATERIAL | :    | DRAWN BY:   | TITLE:          |                    |            |
|----|----------|------|-------------|-----------------|--------------------|------------|
|    | AS S     | NWOH | KY          |                 | VALL MOUNT         |            |
|    | HOLES:   |      | CHECKED BY: | ] 12" SQ. W     | / 6" STAND-OFF (S  | OLID WALL) |
|    | AS S     | NWOH | -           | SERIES:         | ROOFTOP/WALL MOUNT |            |
| 39 | FINISH:  |      | DATE:       | PART WT (BARE): | DRAWING NO.        | SHEET:     |
| 5  |          | HDG  | 1/11/2013   | 37.8 LB         | RT4015-S           | 1 OF 1     |