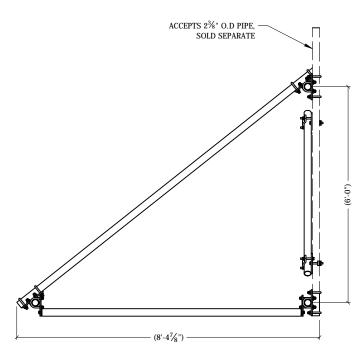

|       | QTY    | DESCR                    | LENGTH               | FINISH    | UNIT WT |           |
|-------|--------|--------------------------|----------------------|-----------|---------|-----------|
|       | 6      | 3/8" I                   | PLATE                |           | HDG     | 9.70      |
|       | 3      | ROOFTOP NON-PENETR/      | ATING TRAY WELDMENT  |           | HDG     | 61.60     |
|       | 5      | 2" STI                   | ) PIPE               | 10'-6"    | HDG     | 38.40     |
|       | 2      | 2" STI                   | ) PIPE               | 6'        | HDG     | 21.94     |
|       | 12     | 3/8" I                   | PLATE                |           | SEE W/O | 4.81      |
|       | 4      | 3/8" I                   | PLATE                |           | HDG     | 3.09      |
|       | 8      | 1/2" I                   | PLATE                |           | SEE W/O | 1.26      |
| 5     | 16     | GALV. 1/2" x 4" GR.5 I   | FULL THREADED BOLT   |           |         | 0.27      |
| 5     | 12     | 1/2" x 2" GR.            | 5 HDG BOLT           |           |         | 0.16      |
| 5     | 32     | 1/2 A36 HDG 1            |                      |           | 0.04    |           |
| 5     | 28     | 1/2 HDG LO               | CK WASHER            |           |         | 0.01      |
| 5     | 28     | 1/2 HDG                  | HEX NUT              |           |         | 0.04      |
| 5     | 60     | GALV. 1/2" x 2-1/2" x 4" | GR-5 U-BOLT ASSEMBLY |           |         | 0.76      |
|       |        |                          |                      | DRAWN BY: | DATE:   | CHK'D BY: |
| )0I   | FTOP   | NON-PENETRAT             | KY                   | 4/20/2020 | -       |           |
| IPI   | E FRA  | ME W/ 10'-6" FA          | DRAWING NO.          |           |         |           |
| ALL I | MOUNTI | NG                       | RTNP-PF-10           |           |         |           |

DETAIL C

DETAIL B

| OOFTOP NON-PENETRAT     | ING       |   |    |   | DRAWN BY:<br><b>KY</b> | date:<br>4/20/2020 | CHK'D BY:<br>- |
|-------------------------|-----------|---|----|---|------------------------|--------------------|----------------|
| PIPE FRAME W/ 10'-6" FA | DRAWING N |   |    |   |                        |                    |                |
| ALL MOUNTING            | SHEET:    | 2 | OF | 2 |                        | RTNP-PF-10         |                |