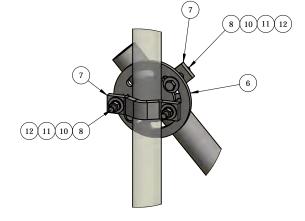

DETAIL C

DETAIL B

| OOFTOP NON-PENETRAT     | ING       |   |    |   | DRAWN BY:<br><b>KY</b> | date:<br>4/20/2020 | CHK'D BY:<br>- |
|-------------------------|-----------|---|----|---|------------------------|--------------------|----------------|
| PIPE FRAME W/ 10'-6" FA | DRAWING N |   |    |   |                        |                    |                |
| ALL MOUNTING            | SHEET:    | 2 | OF | 2 |                        | RTNP-PF-10         |                |