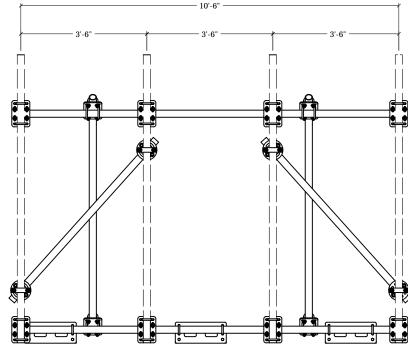

|       | QTY    | DESCR                    | LENGTH               | FINISH    | UNIT WT |           |
|-------|--------|--------------------------|----------------------|-----------|---------|-----------|
|       | 6      | 3/8" I                   | PLATE                |           | HDG     | 9.70      |
|       | 3      | ROOFTOP NON-PENETR/      | ATING TRAY WELDMENT  |           | HDG     | 61.60     |
|       | 5      | 2" STI                   | ) PIPE               | 10'-6"    | HDG     | 38.40     |
|       | 2      | 2" STI                   | ) PIPE               | 6'        | HDG     | 21.94     |
|       | 12     | 3/8" I                   | PLATE                |           | SEE W/O | 4.81      |
|       | 4      | 3/8" I                   | PLATE                |           | HDG     | 3.09      |
|       | 8      | 1/2" I                   | PLATE                |           | SEE W/O | 1.26      |
| 5     | 16     | GALV. 1/2" x 4" GR.5 I   | FULL THREADED BOLT   |           |         | 0.27      |
| 5     | 12     | 1/2" x 2" GR.            | 5 HDG BOLT           |           |         | 0.16      |
| 5     | 32     | 1/2 A36 HDG 1            |                      |           | 0.04    |           |
| 5     | 28     | 1/2 HDG LO               | CK WASHER            |           |         | 0.01      |
| 5     | 28     | 1/2 HDG                  | HEX NUT              |           |         | 0.04      |
| 5     | 60     | GALV. 1/2" x 2-1/2" x 4" | GR-5 U-BOLT ASSEMBLY |           |         | 0.76      |
|       |        |                          |                      | DRAWN BY: | DATE:   | CHK'D BY: |
| )0I   | FTOP   | NON-PENETRAT             | KY                   | 4/20/2020 | -       |           |
| IPI   | E FRA  | ME W/ 10'-6" FA          | DRAWING NO.          |           |         |           |
| ALL I | MOUNTI | NG                       | RTNP-PF-10           |           |         |           |