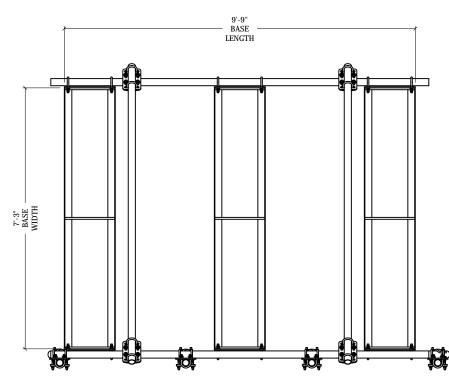

|           | 0.04    |           |
| 5     | 28     | 1/2 HDG LO               | CK WASHER            |           |         | 0.01      |
| 5     | 28     | 1/2 HDG                  | HEX NUT              |           |         | 0.04      |
| 5     | 60     | GALV. 1/2" x 2-1/2" x 4" | GR-5 U-BOLT ASSEMBLY |           |         | 0.76      |
|       |        |                          |                      | DRAWN BY: | DATE:   | CHK'D BY: |
| )0I   | FTOP   | NON-PENETRAT             | KY                   | 4/20/2020 | -       |           |
| IPI   | E FRA  | ME W/ 10'-6" FA          | DRAWING NO.          |           |         |           |
| ALL I | MOUNTI | NG                       | RTNP-PF-10           |           |         |           |

DETAIL C



DETAIL B











| OOFTOP NON-PENETRAT     | ING       |   |    |   | DRAWN BY:<br><b>KY</b> | date:<br>4/20/2020 | CHK'D BY:<br>- |
|-------------------------|-----------|---|----|---|------------------------|--------------------|----------------|
| PIPE FRAME W/ 10'-6" FA | DRAWING N |   |    |   |                        |                    |                |
| ALL MOUNTING            | SHEET:    | 2 | OF | 2 |                        | RTNP-PF-10         |                |