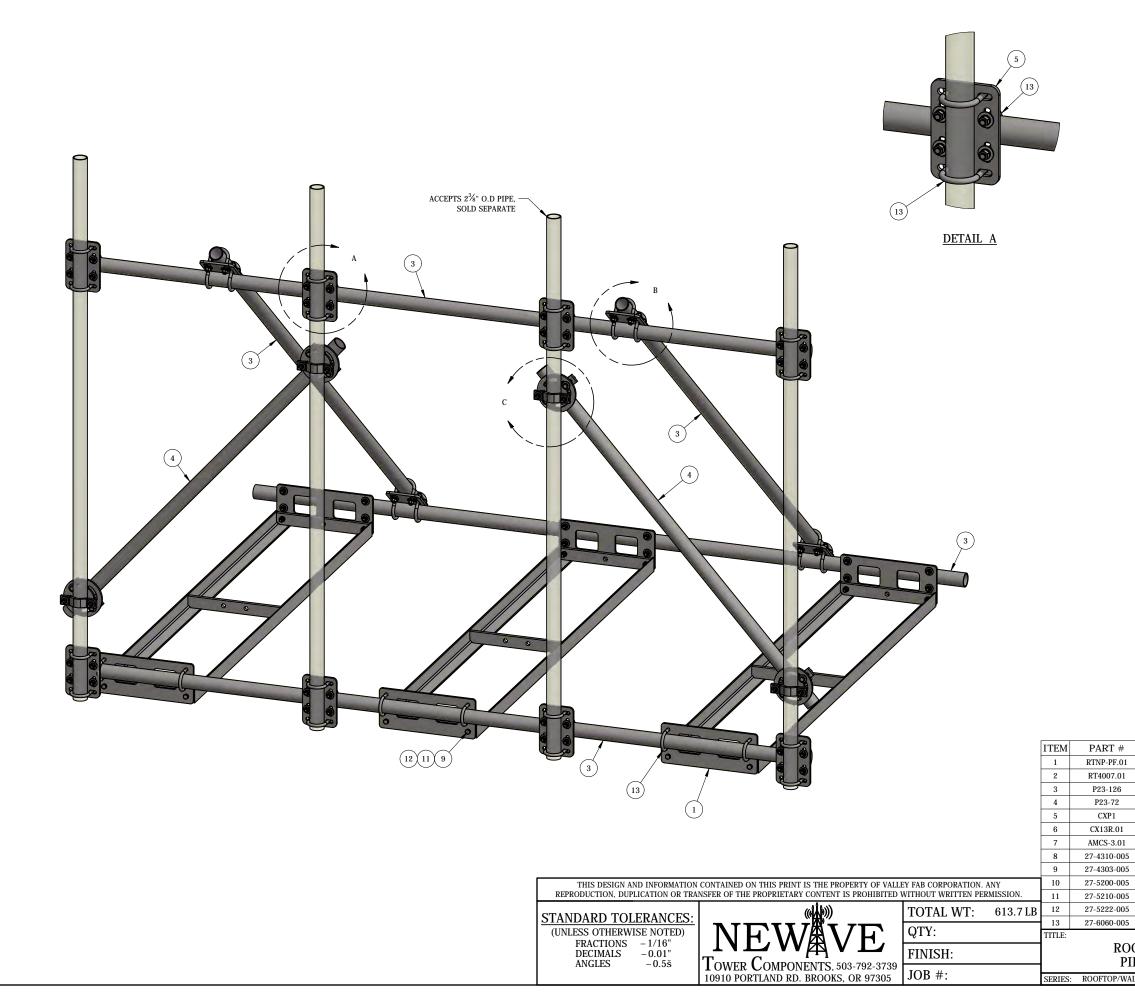

|       | QTY    | DESCR                    | LENGTH               | FINISH    | UNIT WT |           |
|-------|--------|--------------------------|----------------------|-----------|---------|-----------|
|       | 6      | 3/8" I                   | PLATE                |           | HDG     | 9.70      |
|       | 3      | ROOFTOP NON-PENETR/      | ATING TRAY WELDMENT  |           | HDG     | 61.60     |
|       | 5      | 2" STI                   | ) PIPE               | 10'-6"    | HDG     | 38.40     |
|       | 2      | 2" STI                   | ) PIPE               | 6'        | HDG     | 21.94     |
|       | 12     | 3/8" I                   | PLATE                |           | SEE W/O | 4.81      |
|       | 4      | 3/8" I                   | PLATE                |           | HDG     | 3.09      |
|       | 8      | 1/2" I                   | PLATE                |           | SEE W/O | 1.26      |
| 5     | 16     | GALV. 1/2" x 4" GR.5 I   | FULL THREADED BOLT   |           |         | 0.27      |
| 5     | 12     | 1/2" x 2" GR.            | 5 HDG BOLT           |           |         | 0.16      |
| 5     | 32     | 1/2 A36 HDG 1            |                      |           | 0.04    |           |
| 5     | 28     | 1/2 HDG LO               | CK WASHER            |           |         | 0.01      |
| 5     | 28     | 1/2 HDG                  | HEX NUT              |           |         | 0.04      |
| 5     | 60     | GALV. 1/2" x 2-1/2" x 4" | GR-5 U-BOLT ASSEMBLY |           |         | 0.76      |
|       |        |                          |                      | DRAWN BY: | DATE:   | CHK'D BY: |
| )0I   | FTOP   | NON-PENETRAT             | KY                   | 4/20/2020 | -       |           |
| IPI   | E FRA  | ME W/ 10'-6" FA          | DRAWING NO.          |           |         |           |
| ALL I | MOUNTI | NG                       | RTNP-PF-10           |           |         |           |

DETAIL C

DETAIL B

| OOFTOP NON-PENETRAT     | ING       |   |    |   | DRAWN BY:<br><b>KY</b> | date:<br>4/20/2020 | CHK'D BY:<br>- |
|-------------------------|-----------|---|----|---|------------------------|--------------------|----------------|
| PIPE FRAME W/ 10'-6" FA | DRAWING N |   |    |   |                        |                    |                |
| ALL MOUNTING            | SHEET:    | 2 | OF | 2 |                        | RTNP-PF-10         |                |