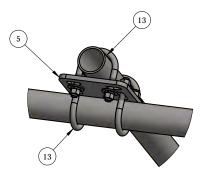

DETAIL C

DETAIL B

| OOFTOP NON-PENETRAT     | ING       |   |    |   | DRAWN BY:<br><b>KY</b> | date:<br>4/20/2020 | CHK'D BY:<br>- |
|-------------------------|-----------|---|----|---|------------------------|--------------------|----------------|
| PIPE FRAME W/ 10'-6" FA | DRAWING N |   |    |   |                        |                    |                |
| ALL MOUNTING            | SHEET:    | 2 | OF | 2 |                        | RTNP-PF-10         |                |