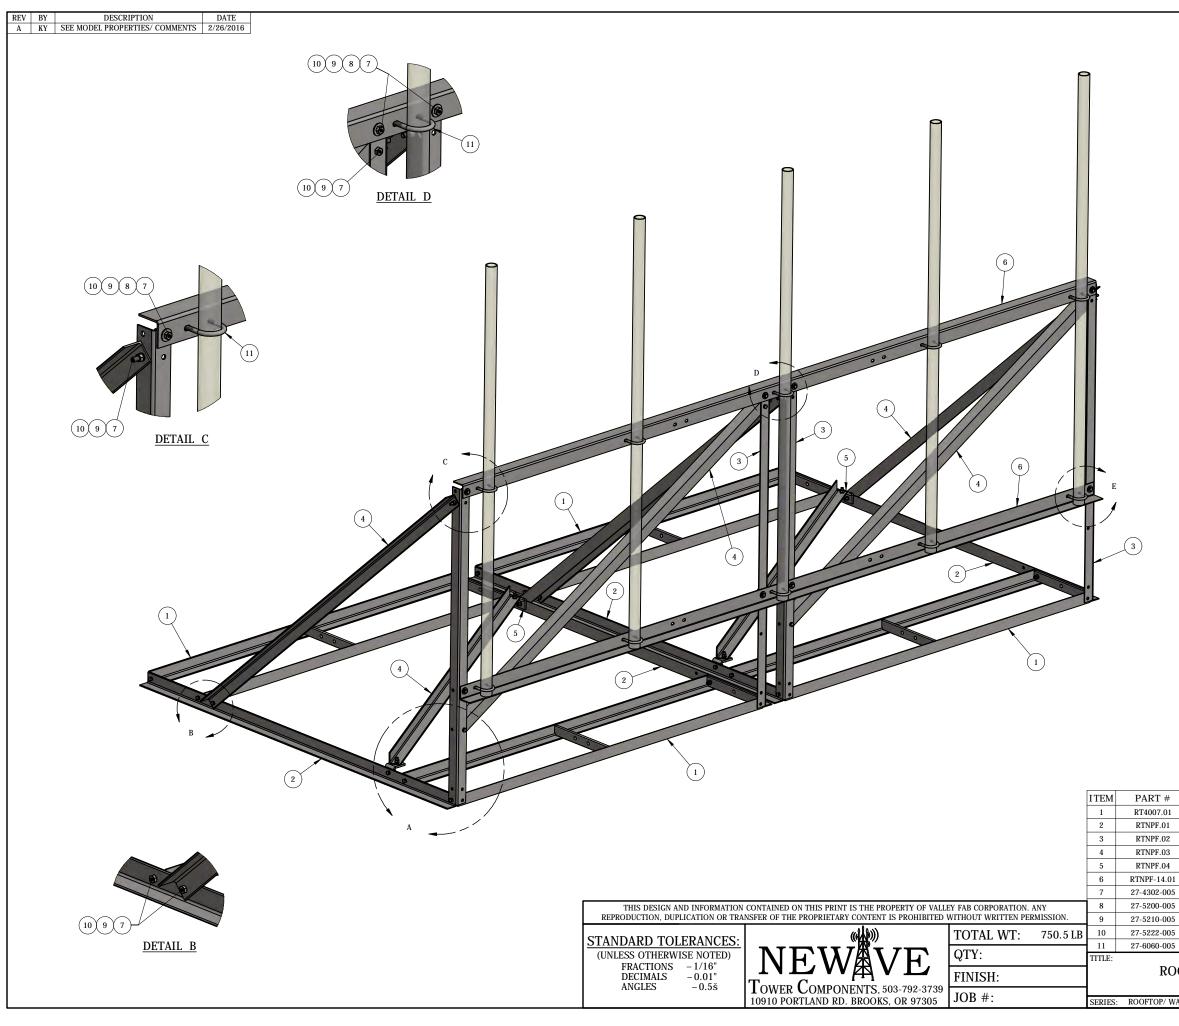

|                        | QTY   | DESCRIPTION                                   | LENGTH      | FINISH    | UNIT WT   |
|------------------------|-------|-----------------------------------------------|-------------|-----------|-----------|
|                        | 4     | ROOFTOP NON-PENETRATING TRAY WELDMENT         |             | HDG       | 61.60     |
|                        | 4     | L2 1/2x2 1/2x3/16"                            | 7'-10 1/2"  | HDG       | 24.30     |
|                        | 4     | 3/16" PLATE                                   |             | HDG       | 17.53     |
|                        | 8     | L2 1/2x2 1/2x3/16"                            | 8'-4 1/8"   | HDG       | 25.80     |
|                        | 4     | 3/8" PLATE                                    |             | HDG       | 1.32      |
| 1                      | 2     | 3/16" PLATE                                   |             | HDG       | 54.21     |
| 5                      | 42    | 1/2" x 1 3/4" GR.5 HDG BOLT                   |             |           | 0.15      |
| 5                      | 12    | 1/2 A36 HDG FLAT WASHER                       |             |           | 0.04      |
| 5                      | 42    | 1/2 HDG LOCK WASHER                           |             |           | 0.01      |
| 5                      | 42    | 1/2 HDG HEX NUT                               |             |           | 0.04      |
| 5                      | 10    | GALV. 1/2" x 2-1/2" x 4" GR-5 U-BOLT ASSEMBLY |             |           | 0.76      |
|                        |       |                                               |             | DATE:     | CHK'D BY: |
| DOFTOP NON-PENETRATING |       |                                               | JG          | 7/17/2018 | KY        |
|                        | 14'   | FACE FRAME                                    | DRAWING NO. |           |           |
| VALL                   | MOUNT | SHEET: 1 OF 2                                 | RTNPF-14    |           |           |