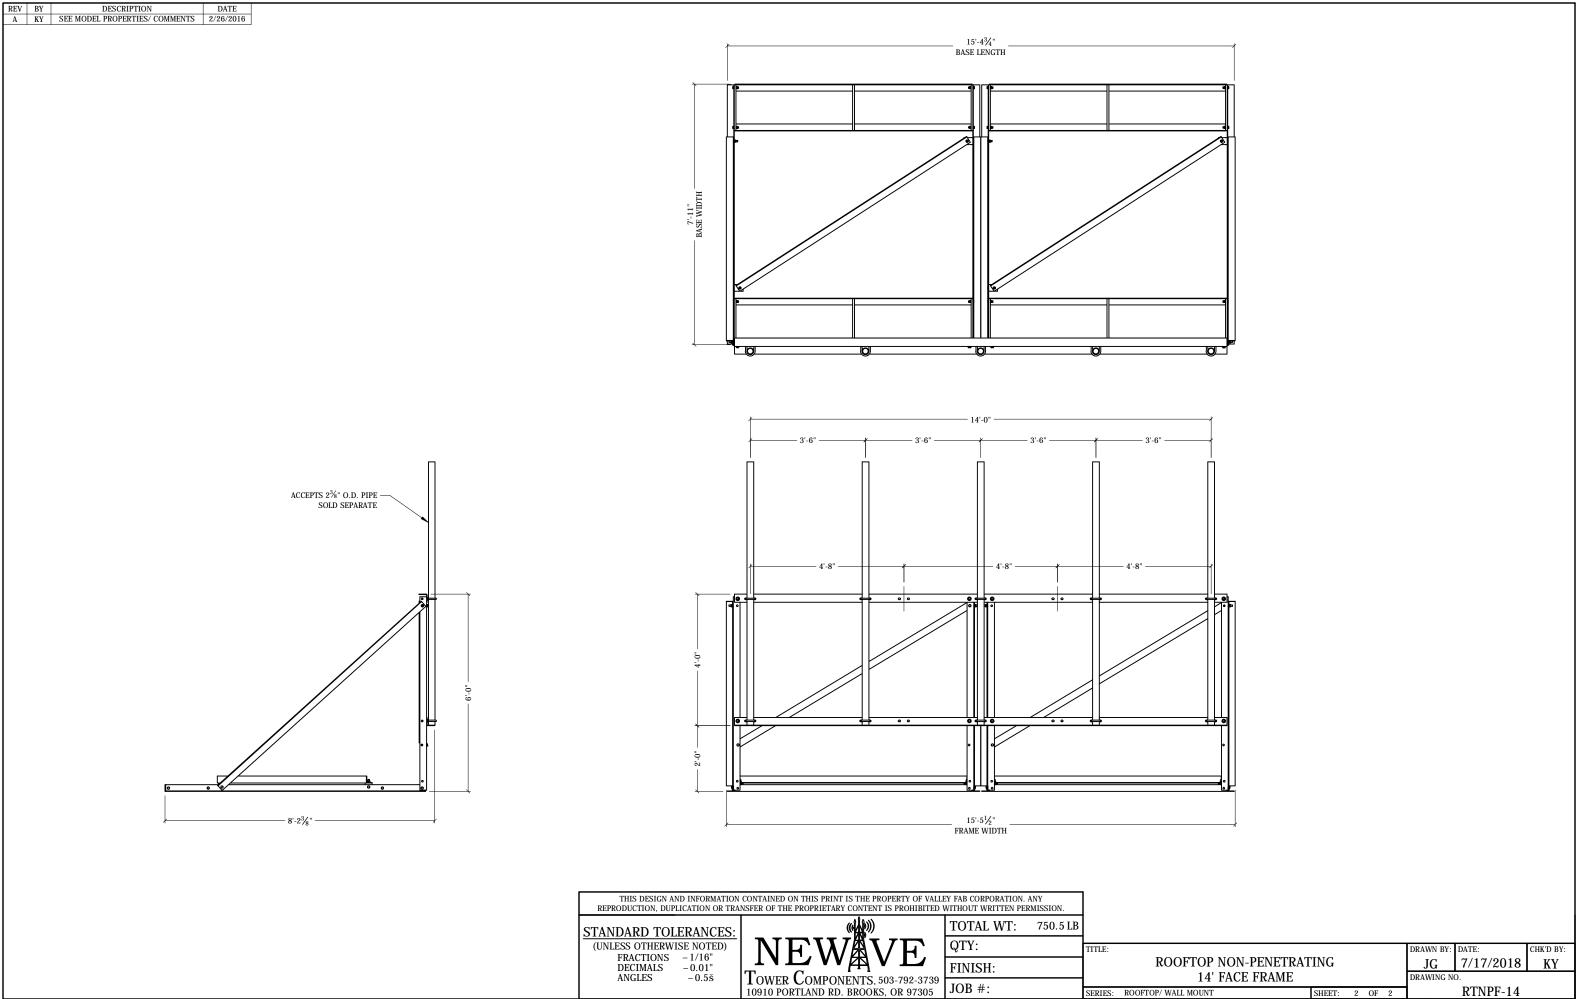

|                        | QTY   | DESCRIPTION                                   | LENGTH      | FINISH    | UNIT WT   |
|------------------------|-------|-----------------------------------------------|-------------|-----------|-----------|
|                        | 4     | ROOFTOP NON-PENETRATING TRAY WELDMENT         |             | HDG       | 61.60     |
|                        | 4     | L2 1/2x2 1/2x3/16"                            | 7'-10 1/2"  | HDG       | 24.30     |
|                        | 4     | 3/16" PLATE                                   |             | HDG       | 17.53     |
|                        | 8     | L2 1/2x2 1/2x3/16"                            | 8'-4 1/8"   | HDG       | 25.80     |
|                        | 4     | 3/8" PLATE                                    |             | HDG       | 1.32      |
| 1                      | 2     | 3/16" PLATE                                   |             | HDG       | 54.21     |
| 5                      | 42    | 1/2" x 1 3/4" GR.5 HDG BOLT                   |             |           | 0.15      |
| 5                      | 12    | 1/2 A36 HDG FLAT WASHER                       |             |           | 0.04      |
| 5                      | 42    | 1/2 HDG LOCK WASHER                           |             |           | 0.01      |
| 5                      | 42    | 1/2 HDG HEX NUT                               |             |           | 0.04      |
| 5                      | 10    | GALV. 1/2" x 2-1/2" x 4" GR-5 U-BOLT ASSEMBLY |             |           | 0.76      |
|                        |       |                                               |             | DATE:     | CHK'D BY: |
| DOFTOP NON-PENETRATING |       |                                               | JG          | 7/17/2018 | KY        |
|                        | 14'   | FACE FRAME                                    | DRAWING NO. |           |           |
| VALL                   | MOUNT | SHEET: 1 OF 2                                 | RTNPF-14    |           |           |