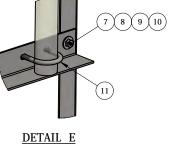

|                        | QTY   | DESCRIPTION                                   | LENGTH      | FINISH    | UNIT WT   |
|------------------------|-------|-----------------------------------------------|-------------|-----------|-----------|
|                        | 4     | ROOFTOP NON-PENETRATING TRAY WELDMENT         |             | HDG       | 61.60     |
|                        | 4     | L2 1/2x2 1/2x3/16"                            | 7'-10 1/2"  | HDG       | 24.30     |
|                        | 4     | 3/16" PLATE                                   |             | HDG       | 17.53     |
|                        | 8     | L2 1/2x2 1/2x3/16"                            | 8'-4 1/8"   | HDG       | 25.80     |
|                        | 4     | 3/8" PLATE                                    |             | HDG       | 1.32      |
| 1                      | 2     | 3/16" PLATE                                   |             | HDG       | 54.21     |
| 5                      | 42    | 1/2" x 1 3/4" GR.5 HDG BOLT                   |             |           | 0.15      |
| 5                      | 12    | 1/2 A36 HDG FLAT WASHER                       |             |           | 0.04      |
| 5                      | 42    | 1/2 HDG LOCK WASHER                           |             |           | 0.01      |
| 5                      | 42    | 1/2 HDG HEX NUT                               |             |           | 0.04      |
| 5                      | 10    | GALV. 1/2" x 2-1/2" x 4" GR-5 U-BOLT ASSEMBLY |             |           | 0.76      |
|                        |       |                                               |             | DATE:     | CHK'D BY: |
| DOFTOP NON-PENETRATING |       |                                               | JG          | 7/17/2018 | KY        |
|                        | 14'   | FACE FRAME                                    | DRAWING NO. |           |           |
| VALL                   | MOUNT | SHEET: 1 OF 2                                 | RTNPF-14    |           |           |