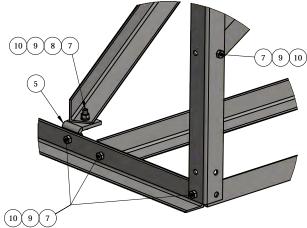

|                        | QTY   | DESCRIPTION                                   | LENGTH      | FINISH    | UNIT WT   |
|------------------------|-------|-----------------------------------------------|-------------|-----------|-----------|
|                        | 4     | ROOFTOP NON-PENETRATING TRAY WELDMENT         |             | HDG       | 61.60     |
|                        | 4     | L2 1/2x2 1/2x3/16"                            | 7'-10 1/2"  | HDG       | 24.30     |
|                        | 4     | 3/16" PLATE                                   |             | HDG       | 17.53     |
|                        | 8     | L2 1/2x2 1/2x3/16"                            | 8'-4 1/8"   | HDG       | 25.80     |
|                        | 4     | 3/8" PLATE                                    |             | HDG       | 1.32      |
| 1                      | 2     | 3/16" PLATE                                   |             | HDG       | 54.21     |
| 5                      | 42    | 1/2" x 1 3/4" GR.5 HDG BOLT                   |             |           | 0.15      |
| 5                      | 12    | 1/2 A36 HDG FLAT WASHER                       |             |           | 0.04      |
| 5                      | 42    | 1/2 HDG LOCK WASHER                           |             |           | 0.01      |
| 5                      | 42    | 1/2 HDG HEX NUT                               |             |           | 0.04      |
| 5                      | 10    | GALV. 1/2" x 2-1/2" x 4" GR-5 U-BOLT ASSEMBLY |             |           | 0.76      |
|                        |       |                                               |             | DATE:     | CHK'D BY: |
| DOFTOP NON-PENETRATING |       |                                               | JG          | 7/17/2018 | KY        |
|                        | 14'   | FACE FRAME                                    | DRAWING NO. |           |           |
| VALL                   | MOUNT | SHEET: 1 OF 2                                 | RTNPF-14    |           |           |