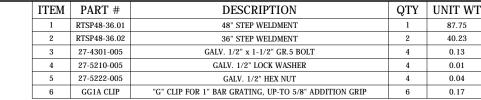

10/23/2017

ROOFTOP, 48" STEP-OVER 36" WIDTH

W SERIES: ROOFTOP/WALL MOUNT
PART WT (BARE): DRAWING NO.

PART WT (BARE): DRAWING NO. SHEET: RTSP48-36 1 OF 1