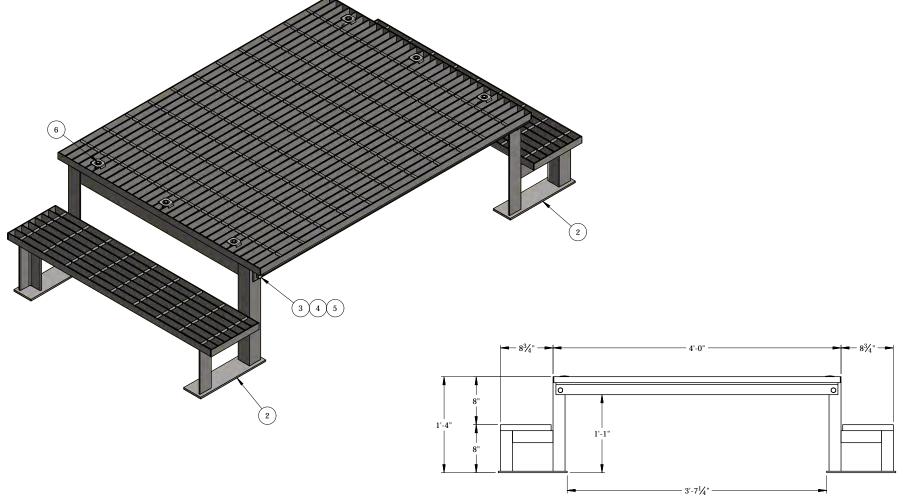

FRONT VIEW

QTY:

CHK:

10/23/2017

ROOFTOP, 48" STEP-OVER 36" WIDTH

W SERIES: ROOFTOP/WALL MOUNT
PART WT (BARE): DRAWING NO.

PART WT (BARE): DRAWING NO. SHEET: RTSP48-36 1 OF 1