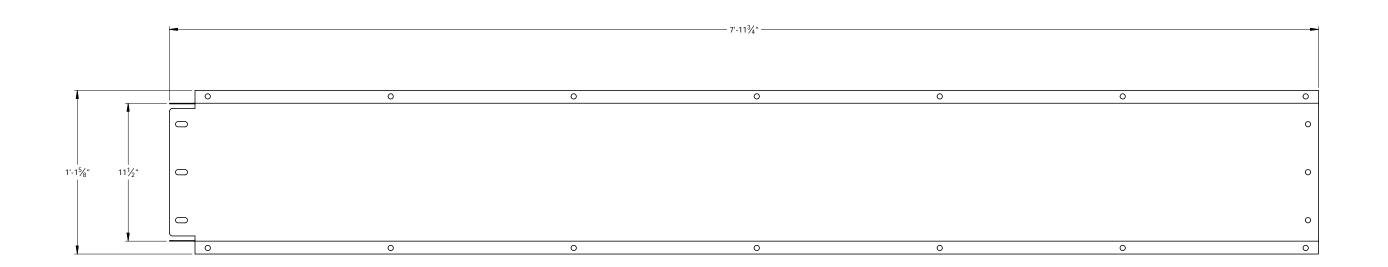

| MATERIAL:   | DRAWN BY:   | TITLE:                        |                  |        |   |
|-------------|-------------|-------------------------------|------------------|--------|---|
| 16 GA       | KY          |                               | LL MOUNT COAX C  |        |   |
| HOLES:      | CHECKED BY: | 4                             | RUNS - SINGLE ST | ACK    |   |
| AS SHOWN    | -           | SERIES: ROOFTOP/WALL MOUNTING |                  |        |   |
| FINISH:     | DATE:       | PART WT (BARE):               | DRAWING NO.      | SHEET: |   |
| G90 - GALV. | 9/23/2014   | 38.6 LB                       | RTW1590-4        | 2      | О |