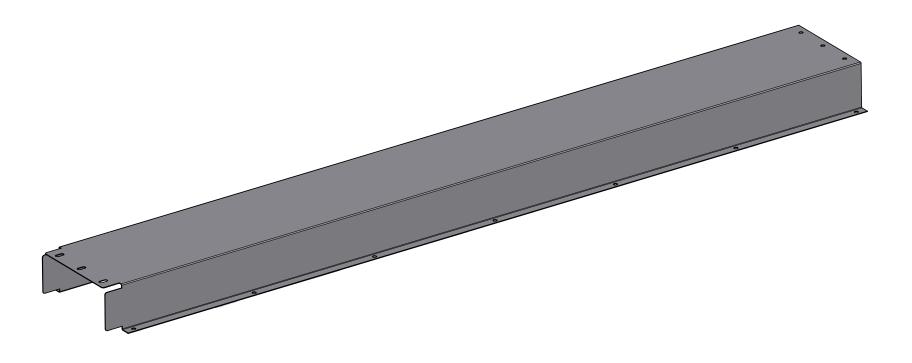

| MATERIAL:   | DRAWN BY:   | TITLE:                        |                  |        |   |
|-------------|-------------|-------------------------------|------------------|--------|---|
| 16 GA       | KY          |                               | LL MOUNT COAX C  |        |   |
| HOLES:      | CHECKED BY: | 4                             | RUNS - SINGLE ST | ACK    |   |
| AS SHOWN    | -           | SERIES: ROOFTOP/WALL MOUNTING |                  |        |   |
| FINISH:     | DATE:       | PART WT (BARE):               | DRAWING NO.      | SHEET: |   |
| G90 - GALV. | 9/23/2014   | 38.6 LB                       | RTW1590-4        | 2      | О |