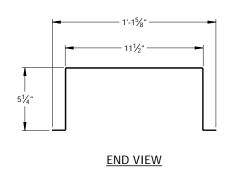

| MATERIAL:   | DRAWN BY:   | TITLE:                        |                  |        |   |
|-------------|-------------|-------------------------------|------------------|--------|---|
| 16 GA       | KY          |                               | LL MOUNT COAX C  |        |   |
| HOLES:      | CHECKED BY: | 4                             | RUNS - SINGLE ST | ACK    |   |
| AS SHOWN    | -           | SERIES: ROOFTOP/WALL MOUNTING |                  |        |   |
| FINISH:     | DATE:       | PART WT (BARE):               | DRAWING NO.      | SHEET: |   |
| G90 - GALV. | 9/23/2014   | 38.6 LB                       | RTW1590-4        | 2      | О |