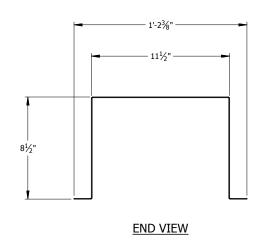

| MATERIAL:   | DRAWN BY:   | TITLE:                     |             |        |    |   |
|-------------|-------------|----------------------------|-------------|--------|----|---|
| 16 GA       | KY          | WALL MOUNT COAX COVER      |             |        |    |   |
| HOLES:      | CHECKED BY: | 4-RUNS - DOUBLE STACK      |             |        |    |   |
| AS SHOWN    | -           | SERIES: ROOFTOP/WALL MOUNT |             |        |    |   |
| FINISH:     | DATE:       | PART WT (BARE):            | DRAWING NO. | SHEET: |    |   |
| G90 - GALV. | 9/23/2014   | 50.3 LB                    | RTW1590-4D  | 2      | OF | 2 |