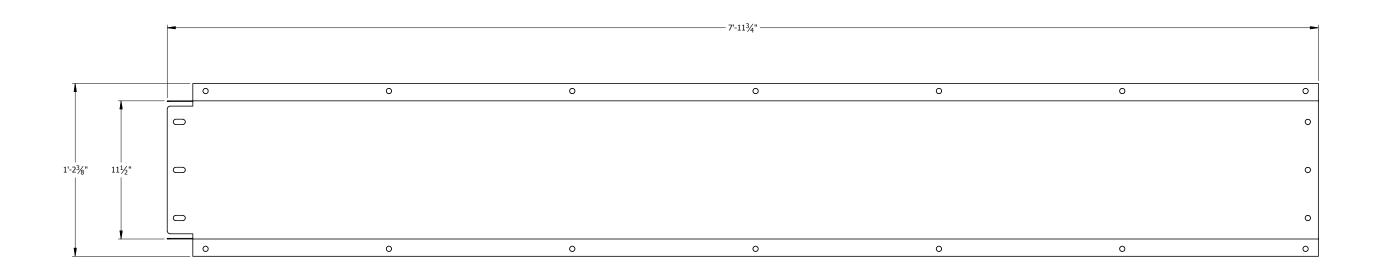

| MATERIAL:   | DRAWN BY:   | TITLE:                     |             |        |    |   |
|-------------|-------------|----------------------------|-------------|--------|----|---|
| 16 GA       | KY          | WALL MOUNT COAX COVER      |             |        |    |   |
| HOLES:      | CHECKED BY: | 4-RUNS - DOUBLE STACK      |             |        |    |   |
| AS SHOWN    | -           | SERIES: ROOFTOP/WALL MOUNT |             |        |    |   |
| FINISH:     | DATE:       | PART WT (BARE):            | DRAWING NO. | SHEET: |    |   |
| G90 - GALV. | 9/23/2014   | 50.3 LB                    | RTW1590-4D  | 2      | OF | 2 |