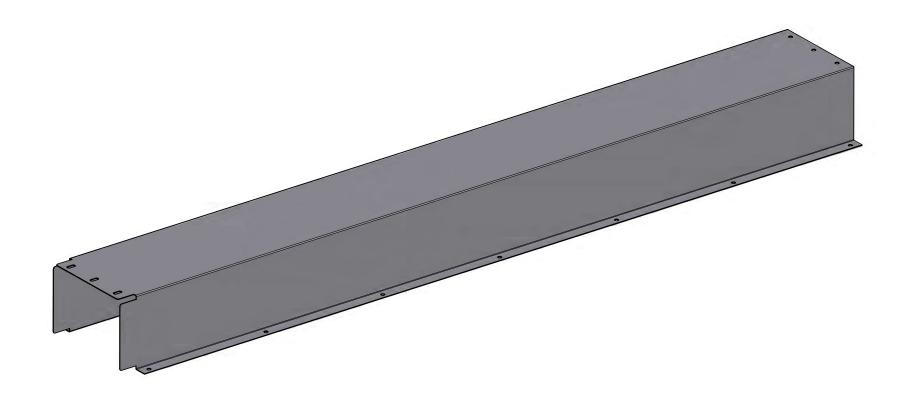

| MATERIAL:   | DRAWN BY:   | TITLE:                     |             |        |    |   |
|-------------|-------------|----------------------------|-------------|--------|----|---|
| 16 GA       | KY          | WALL MOUNT COAX COVER      |             |        |    |   |
| HOLES:      | CHECKED BY: | 4-RUNS - DOUBLE STACK      |             |        |    |   |
| AS SHOWN    | -           | SERIES: ROOFTOP/WALL MOUNT |             |        |    |   |
| FINISH:     | DATE:       | PART WT (BARE):            | DRAWING NO. | SHEET: |    |   |
| G90 - GALV. | 9/23/2014   | 50.3 LB                    | RTW1590-4D  | 2      | OF | 2 |