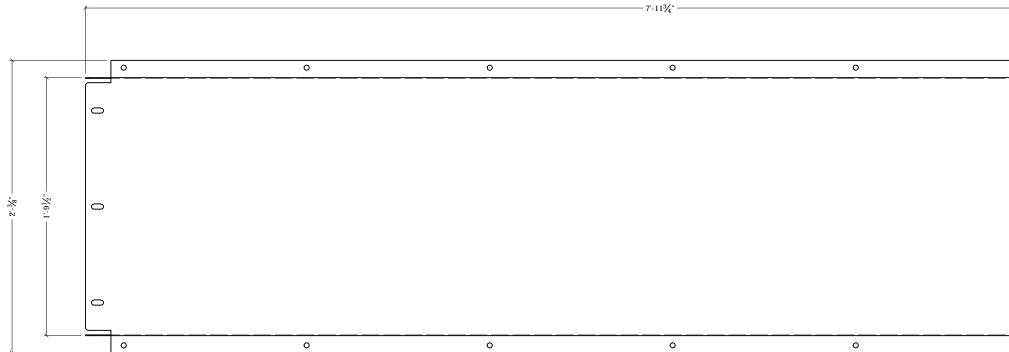

|                                                                                                                 | S DESIGN AND INFORMATION CONTAINED ON THIS PRINT IS THE PROPERTY OF VALLEY FAB CORPORATION. ANY<br>CTION, DUPLICATION OR TRANSFER OF THE PROPRIETARY CONTENT IS PROHIBITED WITHOUT WRITTEN PERMISSION. |           |         |         |            |  |
|-----------------------------------------------------------------------------------------------------------------|--------------------------------------------------------------------------------------------------------------------------------------------------------------------------------------------------------|-----------|---------|---------|------------|--|
| STANDARD TOLERANCES:                                                                                            | (( <u></u> ))                                                                                                                                                                                          | TOTAL WT: | 66.5 LB |         |            |  |
| (UNLESS OTHERWISE NOTED)<br>FRACTIONS - 1/16"                                                                   |                                                                                                                                                                                                        | QTY:      |         | TITLE:  |            |  |
| $\begin{array}{r} FRAC HONS & -1/10 \\ \hline DECIMALS & -0.01'' \\ \hline ANGLES & -0.5 \\ \hline \end{array}$ |                                                                                                                                                                                                        | FINISH:   | G90     |         | W          |  |
| ANGLES -0.58                                                                                                    | I OWER COMPONENTS. 503-792-3739<br>10910 PORTLAND RD. BROOKS, OR 97305                                                                                                                                 | JOB #:    |         | SERIES: | ROOFTOP/WA |  |

|                       |        |   |    | DRAWN BY: | DATE:       | CHK'D BY: |  |  |
|-----------------------|--------|---|----|-----------|-------------|-----------|--|--|
| VALL MOUNT COAX COVER |        |   |    |           | JG          | 8/6/2019  |  |  |
| 8 RUNS - DOUBLE STACK |        |   |    |           | DRAWING NO. |           |  |  |
| ALL MOUNTING          | SHEET: | 2 | OF | 2         | RTW1590-8D  |           |  |  |