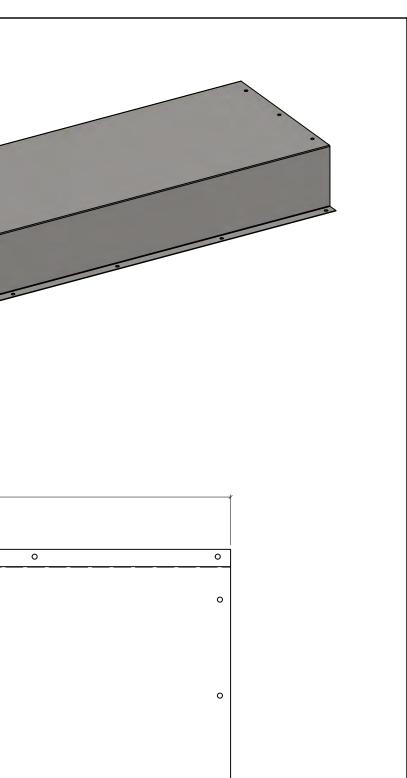

|                                                                                                                 | S DESIGN AND INFORMATION CONTAINED ON THIS PRINT IS THE PROPERTY OF VALLEY FAB CORPORATION. ANY<br>CTION, DUPLICATION OR TRANSFER OF THE PROPRIETARY CONTENT IS PROHIBITED WITHOUT WRITTEN PERMISSION. |           |         |         |            |  |
|-----------------------------------------------------------------------------------------------------------------|--------------------------------------------------------------------------------------------------------------------------------------------------------------------------------------------------------|-----------|---------|---------|------------|--|
| STANDARD TOLERANCES:                                                                                            | (( <u></u> ))                                                                                                                                                                                          | TOTAL WT: | 66.5 LB |         |            |  |
| (UNLESS OTHERWISE NOTED)<br>FRACTIONS - 1/16"                                                                   |                                                                                                                                                                                                        | QTY:      |         | TITLE:  |            |  |
| $\begin{array}{r} FRAC HONS & -1/10 \\ \hline DECIMALS & -0.01'' \\ \hline ANGLES & -0.5 \\ \hline \end{array}$ |                                                                                                                                                                                                        | FINISH:   | G90     |         | W          |  |
| ANGLES -0.58                                                                                                    | I OWER COMPONENTS. 503-792-3739<br>10910 PORTLAND RD. BROOKS, OR 97305                                                                                                                                 | JOB #:    |         | SERIES: | ROOFTOP/WA |  |

|                       |        |   |    | DRAWN BY: | DATE:       | CHK'D BY: |  |  |
|-----------------------|--------|---|----|-----------|-------------|-----------|--|--|
| VALL MOUNT COAX COVER |        |   |    |           | JG          | 8/6/2019  |  |  |
| 8 RUNS - DOUBLE STACK |        |   |    |           | DRAWING NO. |           |  |  |
| ALL MOUNTING          | SHEET: | 2 | OF | 2         | RTW1590-8D  |           |  |  |