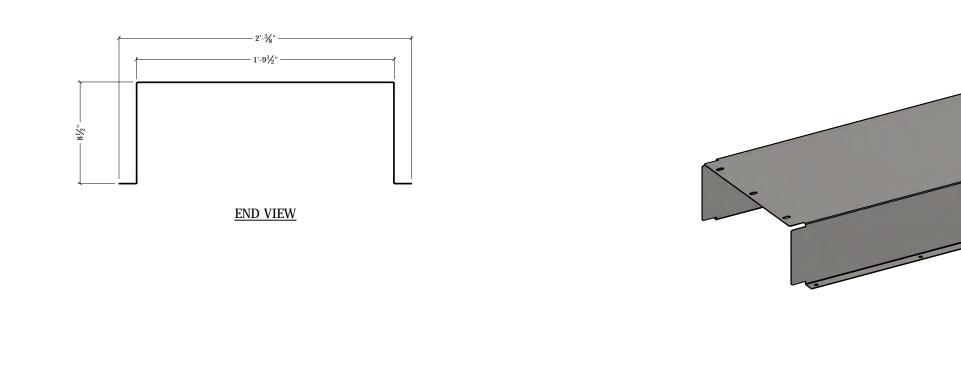

|                                                                                                                 | S DESIGN AND INFORMATION CONTAINED ON THIS PRINT IS THE PROPERTY OF VALLEY FAB CORPORATION. ANY<br>CTION, DUPLICATION OR TRANSFER OF THE PROPRIETARY CONTENT IS PROHIBITED WITHOUT WRITTEN PERMISSION. |           |         |         |            |  |
|-----------------------------------------------------------------------------------------------------------------|--------------------------------------------------------------------------------------------------------------------------------------------------------------------------------------------------------|-----------|---------|---------|------------|--|
| STANDARD TOLERANCES:                                                                                            | (( <u></u> ))                                                                                                                                                                                          | TOTAL WT: | 66.5 LB |         |            |  |
| (UNLESS OTHERWISE NOTED)<br>FRACTIONS - 1/16"                                                                   |                                                                                                                                                                                                        | QTY:      |         | TITLE:  |            |  |
| $\begin{array}{r} FRAC HONS & -1/10 \\ \hline DECIMALS & -0.01'' \\ \hline ANGLES & -0.5 \\ \hline \end{array}$ |                                                                                                                                                                                                        | FINISH:   | G90     |         | W          |  |
| ANGLES -0.58                                                                                                    | I OWER COMPONENTS. 503-792-3739<br>10910 PORTLAND RD. BROOKS, OR 97305                                                                                                                                 | JOB #:    |         | SERIES: | ROOFTOP/WA |  |

|                       |        |   |    | DRAWN BY: | DATE:       | CHK'D BY: |  |  |
|-----------------------|--------|---|----|-----------|-------------|-----------|--|--|
| VALL MOUNT COAX COVER |        |   |    |           | JG          | 8/6/2019  |  |  |
| 8 RUNS - DOUBLE STACK |        |   |    |           | DRAWING NO. |           |  |  |
| ALL MOUNTING          | SHEET: | 2 | OF | 2         | RTW1590-8D  |           |  |  |