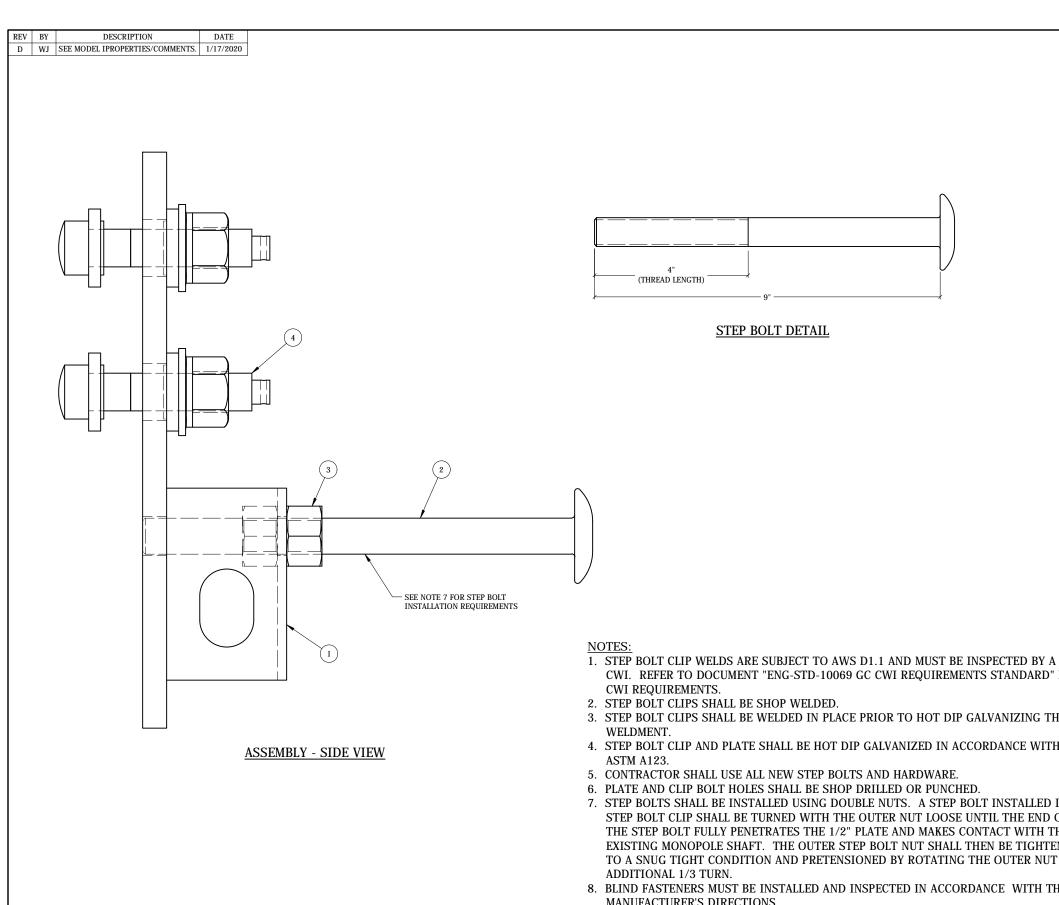

- CWI. REFER TO DOCUMENT "ENG-STD-10069 GC CWI REQUIREMENTS STANDARD" FOR
- 3. STEP BOLT CLIPS SHALL BE WELDED IN PLACE PRIOR TO HOT DIP GALVANIZING THE
- 4. STEP BOLT CLIP AND PLATE SHALL BE HOT DIP GALVANIZED IN ACCORDANCE WITH
- 6. PLATE AND CLIP BOLT HOLES SHALL BE SHOP DRILLED OR PUNCHED.
- 7. STEP BOLTS SHALL BE INSTALLED USING DOUBLE NUTS. A STEP BOLT INSTALLED IN A STEP BOLT CLIP SHALL BE TURNED WITH THE OUTER NUT LOOSE UNTIL THE END OF THE STEP BOLT FULLY PENETRATES THE 1/2" PLATE AND MAKES CONTACT WITH THE EXISTING MONOPOLE SHAFT. THE OUTER STEP BOLT NUT SHALL THEN BE TIGHTENED TO A SNUG TIGHT CONDITION AND PRETENSIONED BY ROTATING THE OUTER NUT AN
- 8. BLIND FASTENERS MUST BE INSTALLED AND INSPECTED IN ACCORDANCE WITH THE MANUFACTURER'S DIRECTIONS.

ITEM PART # QTY DESCRIPTION LENGTH FINISH UNIT WT SBB-BO34.01 STEP BOLT BRACKET WELDMENT 7.61 STB34-9 3/4" x 9" A449 HDG STEP BOLT 1.36 27-5500-005 3/4 HDG A563-DH HEAVY HEX NUT 0.21 2NG2032 1.33 DRAWN BY: DATE: CHK'D BY: TITLE: STEP BOLT BRACKET ASSEMBLY 1/16/2020 TJD