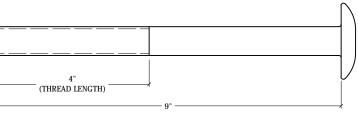

ITEM PART # QTY DESCRIPTION LENGTH FINISH UNIT WT SBB-BO34.01 STEP BOLT BRACKET WELDMENT 7.61 STB34-9 3/4" x 9" A449 HDG STEP BOLT 1.36 27-5500-005 3/4 HDG A563-DH HEAVY HEX NUT 0.21 2NG2032 1.33 DRAWN BY: DATE: CHK'D BY: TITLE: STEP BOLT BRACKET ASSEMBLY 1/16/2020 TJD