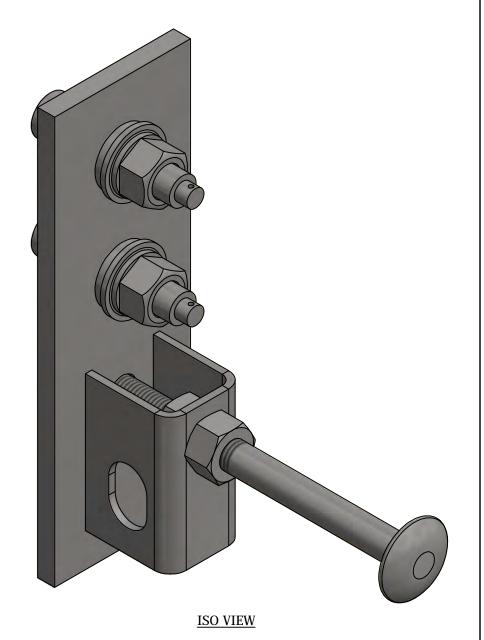

ITEM PART # QTY DESCRIPTION LENGTH FINISH UNIT WT SBB-BO34.01 STEP BOLT BRACKET WELDMENT 7.61 STB34-9 3/4" x 9" A449 HDG STEP BOLT 1.36 27-5500-005 3/4 HDG A563-DH HEAVY HEX NUT 0.21 2NG2032 1.33 DRAWN BY: DATE: CHK'D BY: TITLE: STEP BOLT BRACKET ASSEMBLY 1/16/2020 TJD