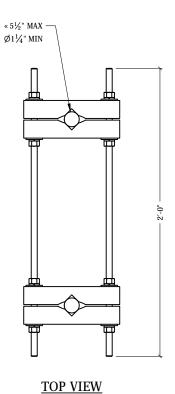

UNIVERSAL PIPE-TO-PIPE CLAMP KIT
FOR 1-1/4" TO 5-1/2" OD ROUND

SERIES: TOWER ANTENNA MOUNTING SHEET: 1 OF 1

KY 12/3/2020 
DRAWING NO.

UPPC-5