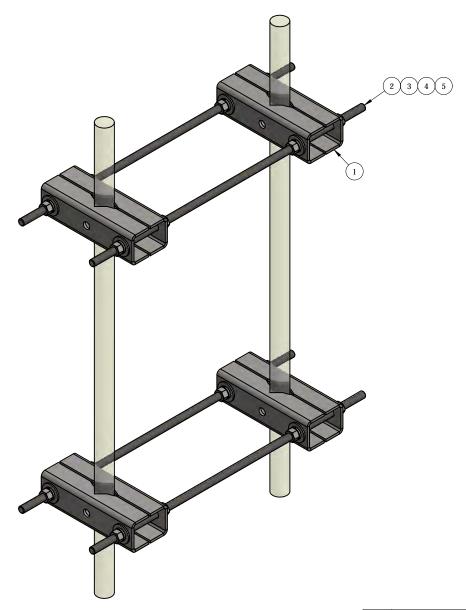

|   | ITEM                             | PART #      | QTY | DESCRIPTION                   | LENGTH    | FINISH    | UNIT WT   |
|---|----------------------------------|-------------|-----|-------------------------------|-----------|-----------|-----------|
|   | 1                                | AM1031HD.03 | 8   | 3/16" PLATE                   |           | HDG       | 1.87      |
|   | 2                                | TR12-24     | 4   | 1/2" x 24" A36 HDG ALL-THREAD | 2'        |           | 1.34      |
|   | 3                                | 27-5200-005 | 16  | 1/2 A36 HDG FLAT WASHER       |           |           | 0.04      |
| 3 | 4                                | 27-5210-005 | 16  | 1/2 HDG LOCK WASHER           |           |           | 0.01      |
| _ | 5                                | 27-5222-005 | 16  | 1/2 HDG HEX NUT               |           |           | 0.04      |
|   | TITLE:                           |             |     |                               | DRAWN BY: | DATE:     | CHK'D BY: |
|   | UNIVERSAL PIPE-TO-PIPE CLAMP KIT |             |     |                               |           | 12/3/2020 | -         |
|   |                                  |             |     |                               |           |           |           |

UNIVERSAL PIPE-TO-PIPE CLAMP KIT
FOR 1-1/4" TO 5-1/2" OD ROUND

SERIES: TOWER ANTENNA MOUNTING SHEET: 1 OF 1

KY 12/3/2020 
DRAWING NO.

UPPC-5