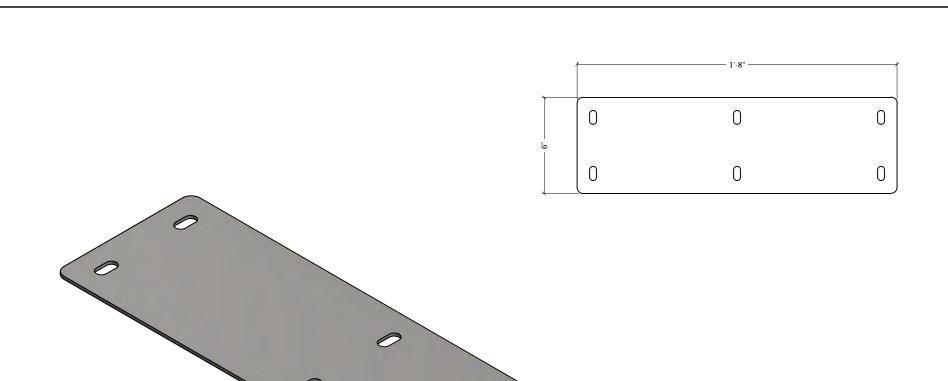

TOTAL WT: 4 LB QTY:

FINISH: HDG
JOB #:

TITLE: 24" GRIP STRUT SPLICE PLATE

SERIES: COAX ICE BRIDGE

DRAWN BY: DATE:

JG 9/4/2018

CHK'D BY:
DRAWING NO.

SHEET: 2 OF 2 WE