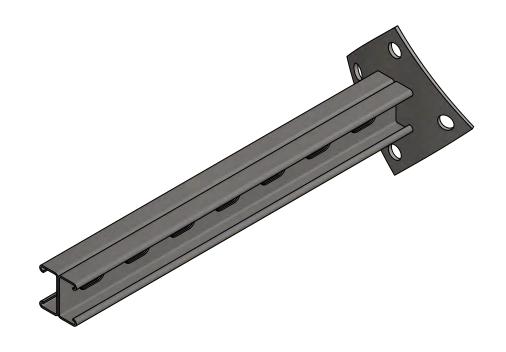

SIDE VIEW

END VIEW

THIS DESIGN AND INFORMATION CONTAINED ON THIS PRINT IS THE PROPERTY OF VALLEY FAB CORPORATION. ANY REPRODUCTION, DUPLICATION OR TRANSFER OF THE PROPRIETARY CONTENT IS PROHIBITED WITHOUT WRITTEN PERMISSION.

JOB #: SERIES: WOODPOLE MOUNT

|   | TITLE: |                                 |  |
|---|--------|---------------------------------|--|
|   | 1      | WOODPOLE, 15" STANDOFF, SUPPORT |  |
| _ | 1      | MOUNT FOR CONDUIT               |  |