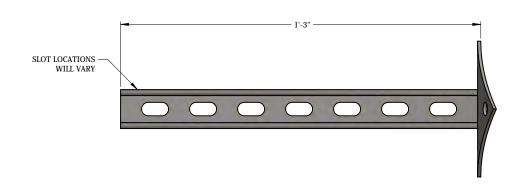

SIDE VIEW

END VIEW

THIS DESIGN AND INFORMATION CONTAINED ON THIS PRINT IS THE PROPERTY OF VALLEY FAB CORPORATION. ANY REPRODUCTION, DUPLICATION OR TRANSFER OF THE PROPRIETARY CONTENT IS PROHIBITED WITHOUT WRITTEN PERMISSION.

JOB #: SERIES: WOODPOLE MOUNT

|   | TITLE: |                                 |  |
|---|--------|---------------------------------|--|
|   | 1      | WOODPOLE, 15" STANDOFF, SUPPORT |  |
| _ | 1      | MOUNT FOR CONDUIT               |  |