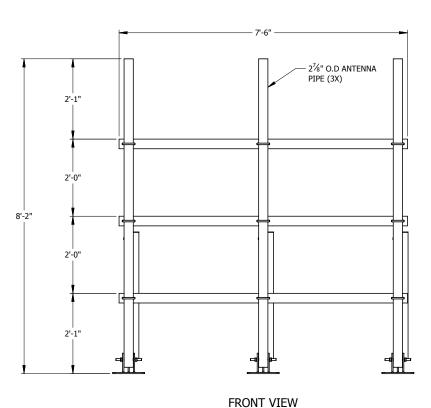

HDG

WATER TANK OR ROOFTOP FACE FRAME W/ 7'-6" FACE AND (3) 2-7/8" O.D x 8' PIPES

- SERIES: ROOFTOP MOUNTING

TE: PART WT (BARE): DRAWING NO. SHEET:

12/2/2016 422 LB WT6002-3-7 2 OF 2