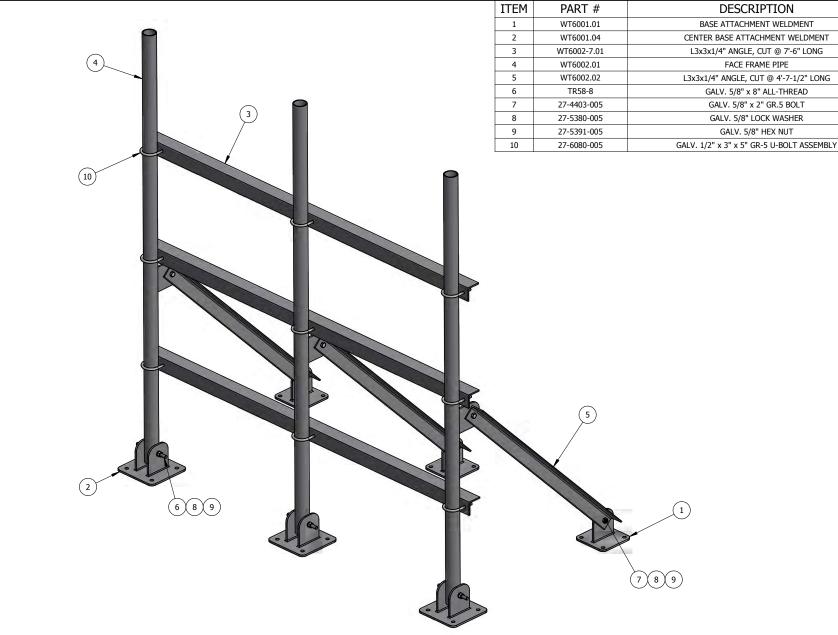

**DESCRIPTION** 

FACE FRAME PIPE

GALV. 5/8" x 8" ALL-THREAD

GALV. 5/8" x 2" GR.5 BOLT

GALV. 5/8" LOCK WASHER

GALV. 5/8" HEX NUT

QTY

3

3

3

3

3

3

6

12

12

9

**UNIT WT** 

9.90

17.08

36.86

49.73

22.73

0.69

0.27

0.03

0.08

0.89

QTY:

CHK:

HDG

WATER TANK OR ROOFTOP FACE FRAME W/ 7'-6" FACE AND (3) 2-7/8" O.D x 8' PIPES

- SERIES: ROOFTOP MOUNTING

TE: PART WT (BARE): DRAWING NO. SHEET:

12/2/2016 422 LB WT6002-3-7 2 OF 2