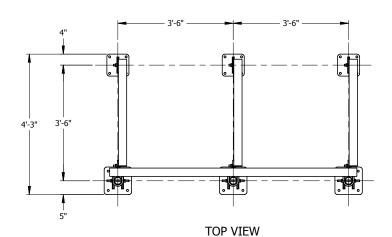

HDG

WATER TANK OR ROOFTOP FACE FRAME W/ 7'-6" FACE AND (3) 2-7/8" O.D x 8' PIPES

- SERIES: ROOFTOP MOUNTING

TE: PART WT (BARE): DRAWING NO. SHEET:

12/2/2016 422 LB WT6002-3-7 2 OF 2